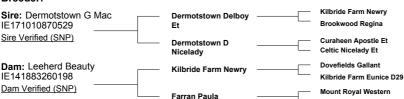

#### Lot 11 BRIDGEMOUNT NOEL ID: 372216140430703 **Breed:** Simmental Sex: Male DOB: 24-Jan-2021 Owner: William O'Riordan - Bridgemount Kilbrien Rathcormac Co Cork Breeder: Hillcrest Champion Sire: Curaheen Earp Curaheen Vio (Et) Raceview Merle-Beauty SI2152 Sire Verified (SNP) Kilbride Farm Millar Blackford Siskin **Blackford Mavis** Cleenagh Flasher Dam: Bridgemount Ebony Samark Superman IE151616040498 Samark Glitter Dam Verified (SNP) Glebefarm Tyson **Bridgemount Cathy** Castlelyons Rainbow Evaluation Date: Mar 2022 Star Rating (Within Next Evaluation Date: 24-May-2022 €uro value Index Star rating (across **Economic Indexes** Reliability all beef breeds) Simmental breed) per progeny €203 49% \*\*\*\* \*\*\*\* Replacement (Average) €110 51% \*\*\*\* **Terminal** \*\*\*\* (Average) Calving Difficulty (births requiring considerable assistance; % 3 & 4) When Mated With: Value Reliability Beef cows +3% Breed avg: 3.64%, All breeds avg: 3.92% (High) Beef heifers +5.4% 54% Breed avg: 8.6%, All breeds avg: 8.14% (Average) Star Rating (Within Simmental breed) Star rating (across **Key Replacement Profit Traits** Value Reliability all beef breeds) **Expected Progeny Performance** \*\*\*\* Docility (1-5 scale) 0 1 48% \*\*\*\* Breed avg: 0.06,All breeds avg: 0.02 scale (Average) Carcass weight (kg) \*\*\*\* 47% +28.4kg Breed avg: 21.15kg,All breeds avg: 17.08kg (Average) Carcass conformation (1-15 scale) \*\*\*\* +1.6447% \*\*\*\* Breed avg: 1.34, All breeds avg: 1.44 scale (Average) **Expected Daughter Breeding Performance** Daughter calving diff (% 3 & 4) 66% +5.9% Breed avg: 5.39%, All breeds avg: 5.32% \*\* \*\*\*\* Daughter Milk (kg) 47% +7.6kg Breed avg: 8.58kg,All breeds avg: 2.49kg (Average) \*\*\*\* \*\*\*\* Daughter calving interval (days) -4.41days 45% Breed avg: -0.52days, All breeds avg: -0.89days (Average) Additional Information: Linear composites Value Reliability Noel is a 5 star bull with a very high value of EUR203 replacement index. Muscle Noel is sired by the top Ai sire Curaheen Earp. Noel has and easy calving figure of 3%. Noel is from one of the top breeding cows in the herd export Skeletal tested and fertility tested. Function Herd data quality index Animal not scored.