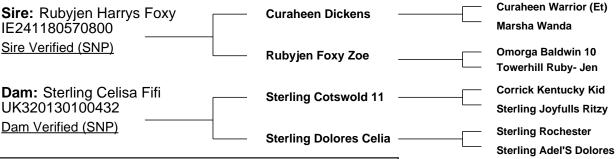

| Lot 7 JENN.<br>ID: 372213054141                                                    |                                                                                                                                                                                                                                                         | d: Simmental                                                                                                                                                                                                                                     | <b>711</b>                                                   |                                                                           |                                                     |                               |                          |
|------------------------------------------------------------------------------------|---------------------------------------------------------------------------------------------------------------------------------------------------------------------------------------------------------------------------------------------------------|--------------------------------------------------------------------------------------------------------------------------------------------------------------------------------------------------------------------------------------------------|--------------------------------------------------------------|---------------------------------------------------------------------------|-----------------------------------------------------|-------------------------------|--------------------------|
| Sex: Male                                                                          |                                                                                                                                                                                                                                                         | : 08-Dec-2018                                                                                                                                                                                                                                    |                                                              |                                                                           |                                                     |                               |                          |
| Owner: Garreth T                                                                   | Behan - Clonago                                                                                                                                                                                                                                         | wan Ballyfin Portlaois                                                                                                                                                                                                                           | e Co Lao                                                     | is                                                                        |                                                     |                               |                          |
| Breeder:                                                                           |                                                                                                                                                                                                                                                         |                                                                                                                                                                                                                                                  |                                                              |                                                                           |                                                     |                               |                          |
| <b>Sire:</b> Bruchag Glenf SI4163                                                  | iddich 15                                                                                                                                                                                                                                               | Teviot Challenger 11 —                                                                                                                                                                                                                           |                                                              | <ul><li>Arkmill F</li><li>Teviot Ja</li></ul>                             | •                                                   |                               |                          |
| Sire Verified (SNP)                                                                |                                                                                                                                                                                                                                                         | Bruchag Alana                                                                                                                                                                                                                                    |                                                              | <ul><li>Drumsle</li><li>Bruchag</li></ul>                                 | ed Royale<br>Sally                                  |                               | GENOMIC<br>EVALUATION    |
| Dam: Jennalyn Gina<br>IE221283361250                                               | a Tina                                                                                                                                                                                                                                                  | Kilbride Farm —<br>Dragoon 12                                                                                                                                                                                                                    |                                                              | _                                                                         | yn Brenin<br>Farm Dora                              |                               |                          |
| Dam Verified (SNP)                                                                 |                                                                                                                                                                                                                                                         | Jennalyn Tina —                                                                                                                                                                                                                                  |                                                              | <ul><li>Dirnanea</li><li>Ballyban</li></ul>                               |                                                     |                               |                          |
| Evaluation Date: Mar 20<br>Star Rating (Within                                     | 20 Next Evaluation                                                                                                                                                                                                                                      | <b>Date:</b> 26-May-2020                                                                                                                                                                                                                         | €uro va                                                      | •                                                                         |                                                     | Star ratio                    | g (across                |
| Simmental breed)                                                                   | Econom                                                                                                                                                                                                                                                  | ic Indexes                                                                                                                                                                                                                                       | per prog                                                     |                                                                           | bility                                              |                               | ef breeds)               |
| ****                                                                               | Repla                                                                                                                                                                                                                                                   | cement                                                                                                                                                                                                                                           | €136                                                         |                                                                           | 9%<br>ow)                                           | ***                           | ***                      |
| ***                                                                                | Teri                                                                                                                                                                                                                                                    | minal                                                                                                                                                                                                                                            | €83                                                          |                                                                           | 3%<br>rage)                                         | ***                           | ₹                        |
| Cal                                                                                | lving Difficulty (birtl                                                                                                                                                                                                                                 | hs requiring considerabl                                                                                                                                                                                                                         | le assistan                                                  | ce; % 3 & 4                                                               | ł)                                                  |                               |                          |
|                                                                                    | Mated With:                                                                                                                                                                                                                                             |                                                                                                                                                                                                                                                  | V                                                            | alue                                                                      |                                                     | Reliab                        | ility                    |
| Wher                                                                               | and reliability for calving                                                                                                                                                                                                                             | g difficulty when mated with b<br>nimal search on www.icbf.com                                                                                                                                                                                   | eef heifers a                                                |                                                                           | s are avai                                          |                               |                          |
| When Values a Star Rating (Within                                                  | and reliability for calving<br>from the an                                                                                                                                                                                                              | imal search on www.icbf.com                                                                                                                                                                                                                      | eef heifers a<br>n                                           | nd beef cows                                                              |                                                     | lable<br>Star ratir           | ng (across               |
| Wher<br>Values a                                                                   | and reliability for calving<br>from the an<br>Key Replacem                                                                                                                                                                                              |                                                                                                                                                                                                                                                  | eef heifers a<br>n<br>Value                                  | nd beef cows                                                              |                                                     | lable<br>Star ratir           | ng (across<br>ef breeds) |
| When Values a Star Rating (Within                                                  | and reliability for calving<br>from the an<br>Key Replacem                                                                                                                                                                                              | nimal search on www.icbf.com<br>nent Profit Traits<br>acted Progeny Performar                                                                                                                                                                    | eef heifers a<br>n<br>Value                                  | nd beef cows                                                              | bility                                              | lable<br>Star ratir           | ef breeds)               |
| When<br>Values a<br>Star Rating (Within<br>Simmental breed)                        | Key Replacent<br>Expe<br>Docility (1-5 sca<br>Breed avg: 0.05,All                                                                                                                                                                                       | nent Profit Traits ected Progeny Performar le) breeds avg: 0.01                                                                                                                                                                                  | Value                                                        | Relia                                                                     | bility 5% w) %                                      | lable<br>Star ratir<br>all be | ef breeds)               |
| Values a  Star Rating (Within Simmental breed)                                     | Key Replacem Expe  Docility (1-5 sca Breed avg: 0.05,All Carcass weight Breed avg: 21.85kg                                                                                                                                                              | nent Profit Traits ected Progeny Performar lle) breeds avg: 0.01 (kg) g,All breeds avg: 16.39kg mation (1-15 scale)                                                                                                                              | Value 0.09 scale                                             | Relia 36 (Lo g 41 (Aver                                                   | bility  6% w) % age)                                | Star ratir all be             | ***                      |
| Values a  Star Rating (Within Simmental breed)  *****                              | Key Replacem Expe  Docility (1-5 sca Breed avg: 0.05,All Carcass weight Breed avg: 21.85kg Carcass conforn Breed avg: 1.37,All                                                                                                                          | nent Profit Traits ected Progeny Performar lle) breeds avg: 0.01 (kg) g,All breeds avg: 16.39kg mation (1-15 scale)                                                                                                                              | Value nce 0.09 scale +24.4k +1.34 scale                      | Relia 36 (Lo g 41 (Aver                                                   | bility  6% w) % age)                                | Star ratir all be             | ***                      |
| Values a  Star Rating (Within Simmental breed)  *****                              | Key Replacem Expe  Docility (1-5 sca Breed avg: 0.05,All Carcass weight Breed avg: 21.85kg Carcass conforn Breed avg: 1.37,All  Expected                                                                                                                | nent Profit Traits ected Progeny Performar lle) breeds avg: 0.01 (kg) g,All breeds avg: 16.39kg mation (1-15 scale) breeds avg: 1.4                                                                                                              | Value nce 0.09 scale +24.4k +1.34 scale                      | Relia 36 (Lo g 41 (Aver                                                   | bility  6% w) % age)                                | Star ratir all be             | ***                      |
| Values a  Star Rating (Within Simmental breed)  *****                              | Key Replacem Expe  Docility (1-5 sca Breed avg: 0.05,All Carcass weight Breed avg: 21.85kg Carcass conform Breed avg: 1.37,All  Expected Daughter calving Breed avg: 5.45%,All                                                                          | nent Profit Traits ected Progeny Performar le) breeds avg: 0.01 (kg) g,All breeds avg: 16.39kg mation (1-15 scale) breeds avg: 1.4  d Daughter Breeding Per g diff (% 3 & 4) All breeds avg: 5.4%                                                | Value nce 0.09 scale +24.4k +1.34 scale                      | Relia  36 (Lo g 41 (Aver                                                  | bility  5% w) % age) 9% w)                          | Star ratir all be             | ***                      |
| Values a  Star Rating (Within Simmental breed)  ****  ****  ****                   | Key Replacem Expe  Docility (1-5 sca Breed avg: 0.05,All Carcass weight Breed avg: 21.85kg Carcass conform Breed avg: 1.37,All  Expected Daughter calving Breed avg: 5.45%,All Daughter calving Breed avg: 8.18kg,All                                   | nent Profit Traits ected Progeny Performar lle) breeds avg: 0.01 (kg) g,All breeds avg: 16.39kg mation (1-15 scale) breeds avg: 1.4  d Daughter Breeding Per g diff (% 3 & 4) All breeds avg: 5.4%  kg) All breeds avg: 2.29kg                   | Value  0.09 scale +24.4k +1.34 scale  rformance +5.6% +12.5k | Relia  36 (Lo g 41 (Aver 39 (Lo g 50)                                     | bility  5% w) % age) 9% w)  0% 5% w)                | Star ratinall be              | ***                      |
| Values a  Star Rating (Within Simmental breed)  ****  ***  ***  ***  ***  ***  *** | Key Replacem Expe  Docility (1-5 sca Breed avg: 0.05,All Carcass weight Breed avg: 21.85kg Carcass confort Breed avg: 1.37,All  Expected Daughter calving Breed avg: 5.45%,A  Daughter Milk (k Breed avg: 8.18kg,A  Daughter calving Breed avg: 0.13day | nent Profit Traits ected Progeny Performar lle) breeds avg: 0.01 (kg) g,All breeds avg: 16.39kg mation (1-15 scale) breeds avg: 1.4  d Daughter Breeding Per g diff (% 3 & 4) All breeds avg: 5.4%  kg) All breeds avg: 2.29kg g interval (days) | Value  0.09 scale +24.4k +1.34 scale  rformance +5.6% +12.5k | Relia  36 (Lo g 41 (Aver 39 (Lo g 36 (Lo ays 34 (Lo                       | bility  5% w) % age) 9% w)  1% w)  1% w)            | Star ratinall be              | ***                      |
| Values a  Star Rating (Within Simmental breed)  ****  ***  ***  ***  ***  ***  *** | Key Replacem Expe  Docility (1-5 sca Breed avg: 0.05,All Carcass weight Breed avg: 21.85kg Carcass confort Breed avg: 1.37,All  Expected Daughter calving Breed avg: 5.45%,A  Daughter Milk (k Breed avg: 8.18kg,A  Daughter calving Breed avg: 0.13day | nent Profit Traits ected Progeny Performar lle) breeds avg: 0.01 (kg) g,All breeds avg: 16.39kg mation (1-15 scale) breeds avg: 1.4  d Daughter Breeding Per g diff (% 3 & 4) All breeds avg: 5.4%  kg) All breeds avg: 2.29kg g interval (days) | Value  0.09 scale +24.4k +1.34 scale  rformance +5.6% +12.5k | Relia  36 (Lo g 41 (Aver 39 (Lo g 36 (Lo ays 34 (Lo                       | bility  % age)  % w)  % y age) % w)  % age) composi | Star ratinall be              | ***                      |
| Values a  Star Rating (Within Simmental breed)  ****  ***  ***  ***  ***  ***  *** | Key Replacem Expe  Docility (1-5 sca Breed avg: 0.05,All Carcass weight Breed avg: 21.85kg Carcass confort Breed avg: 1.37,All  Expected Daughter calving Breed avg: 5.45%,A  Daughter Milk (k Breed avg: 8.18kg,A  Daughter calving Breed avg: 0.13day | nent Profit Traits ected Progeny Performar lle) breeds avg: 0.01 (kg) g,All breeds avg: 16.39kg mation (1-15 scale) breeds avg: 1.4  d Daughter Breeding Per g diff (% 3 & 4) All breeds avg: 5.4%  kg) All breeds avg: 2.29kg g interval (days) | Value  0.09 scale +24.4k +1.34 scale  rformance +5.6% +12.5k | Relia  36 (Lo g 41 (Aver 39 (Lo g 36 (Lo Linear Muscle Skeleta            | bility  5% w) % age) 9% w)  1% w) composit          | Star ratinall be              | ***                      |
| Values a  Star Rating (Within Simmental breed)  ****  ***  ***  ***  ***  ***  *** | Key Replacem Expe  Docility (1-5 sca Breed avg: 0.05,All Carcass weight Breed avg: 21.85kg Carcass confort Breed avg: 1.37,All  Expected Daughter calving Breed avg: 5.45%,A  Daughter Milk (k Breed avg: 8.18kg,A  Daughter calving Breed avg: 0.13day | nent Profit Traits ected Progeny Performar lle) breeds avg: 0.01 (kg) g,All breeds avg: 16.39kg mation (1-15 scale) breeds avg: 1.4  d Daughter Breeding Per g diff (% 3 & 4) All breeds avg: 5.4%  kg) All breeds avg: 2.29kg g interval (days) | Value  0.09 scale +24.4k +1.34 scale  rformance +5.6% +12.5k | Relia  36 (Lo g 41 (Aver 39 (Lo ays 34 (Lo Linear Muscle Skeleta Function | bility  5% w) % age) 9% w)  1% w) composit          | Star ratinall be              | ***                      |

| Lot 8 BRIDG                          |                             |           |                                        |            |                   |        |                                      |           |          |                      |
|--------------------------------------|-----------------------------|-----------|----------------------------------------|------------|-------------------|--------|--------------------------------------|-----------|----------|----------------------|
| <b>ID</b> : 372216140430             |                             |           | : Simmental                            |            |                   |        |                                      |           |          |                      |
| Sex: Male                            | l                           | DOB:      | 08-Dec-2018                            |            |                   |        |                                      |           |          |                      |
| Owner: William O                     | 'Riordan - Br               | idgem     | ount Kilbrien R                        | Rathcorm   | nac Co            | Co     | rk                                   |           |          |                      |
| Breeder:                             |                             |           |                                        |            |                   |        |                                      |           |          |                      |
| Sire: Derreen Decla<br>SI4383        | an                          |           | Banwy T-Rex                            |            | [                 |        | Sterling Nelson 2<br>Skerrington Hya |           |          |                      |
| Sire Verified (SNP)                  |                             |           | Derreen Alice                          |            | [                 |        | Glebefarm Tysor<br>Derreen Roisin 2  |           |          | ENOMIC<br>LLUATION   |
| Dam: Bridgemount<br>IE151616070526   | Faye                        |           | Seaview Tommy                          |            | [                 |        | Kilbride Farm Ne<br>Seaview Kenzie   | ewry      |          |                      |
|                                      |                             |           | Bridgemount Taff                       | fy —       | ——[               |        | Marbelhill Liam<br>Ballyarra Francir | 10        |          |                      |
| Evaluation Date: Mar 20              | 020 Next Eva                | luation [ | Date: 26-May-2020                      |            |                   |        | _                                    |           |          | ,                    |
| Star Rating (Within Simmental breed) | Ec                          | onomi     | c Indexes                              | 1          | €uro v<br>per pro |        | Index<br>Reliability                 |           |          | (across<br>f breeds) |
| ****                                 | Re                          | plac      | cement                                 |            | €135              | 5      | <b>44%</b> (Average)                 | **        | *        | **                   |
| ****                                 | •                           | Term      | ninal                                  |            | €116              | )      | <b>47%</b> (Average)                 | **        | ₹        | *                    |
| Са                                   | lving Difficulty            | / (births | s requiring cons                       | iderable a | assista           | nce;   |                                      |           |          |                      |
| When                                 | n Mated With:               |           |                                        |            |                   | Value  | е                                    | Re        | liabili  | ty                   |
| Star Rating (Within                  |                             |           |                                        |            |                   |        | B !! ! !!!                           |           |          | (across              |
| Simmental breed)                     | Кеу Кер                     |           | ent Profit Traits<br>eted Progeny Per  | formance   | Value             |        | Reliability                          | al        | l beet   | f breeds)            |
| A A A A A                            | Docility (1-                |           |                                        | Tormane    | 0.1               |        | 47%                                  |           | <b>A</b> | A A                  |
| ****                                 |                             |           | oreeds avg: 0.01                       |            | scale             |        | (Average)                            | **        | <b>*</b> | **                   |
| ****                                 | Carcass we Breed avg: 2     | •         | <b>kg)</b><br>All breeds avg: 16       | 6.39kg     | +30.4             | kg     | 45%<br>(Average)                     | **        | *        | **                   |
| ****                                 |                             |           | ation (1-15 sca<br>preeds avg: 1.4     | ale)       | +1.61<br>scale    |        | 44%<br>(Average)                     | **        | *        | *                    |
|                                      | Ex                          | pected    | Daughter Breed                         | ing Perfo  | rmance            | Э      |                                      |           |          |                      |
|                                      |                             |           | diff (% 3 & 4)<br>Il breeds avg: 5.49  | %          | +5.3%             | ,<br>o | 51%                                  |           |          |                      |
| **                                   | Daughter N<br>Breed avg: 8. |           | g)<br>Il breeds avg: 2.29              | 9kg        | +7.3k             | g      | 42%<br>(Average)                     | **        | τ★       | **                   |
| **                                   |                             |           | interval (days)<br>s,All breeds avg: - |            | +0.95             | days   | 39%<br>(Low)                         | **        | <b>T</b> |                      |
| Additional Informati                 | on:                         |           |                                        |            |                   |        | Linear compos                        | sites V   | alue F   | Reliability          |
|                                      |                             |           |                                        |            |                   |        | Muscle                               |           |          |                      |
|                                      |                             |           |                                        |            |                   |        | wuscie                               |           |          |                      |
|                                      |                             |           |                                        |            |                   |        | Skeletal                             |           |          |                      |
|                                      |                             |           |                                        |            |                   |        |                                      |           |          |                      |
| Animal not scored.                   |                             |           |                                        |            |                   |        | Skeletal                             | lity inde | x        |                      |