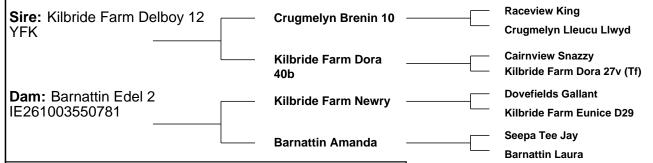

| Lot 6 DERMO<br>ID: 3722184573306        |                                                   | KING BELLE : Simmental                                                                                                          | •                                |                                     |                                      |
|-----------------------------------------|---------------------------------------------------|---------------------------------------------------------------------------------------------------------------------------------|----------------------------------|-------------------------------------|--------------------------------------|
| Sex: Male                               |                                                   | 18-Oct-2018                                                                                                                     |                                  |                                     |                                      |
| Owner: Christopher                      | White - Dermots                                   | town Ringcommons                                                                                                                | Co Dublin                        |                                     |                                      |
| Breeder:                                |                                                   |                                                                                                                                 |                                  |                                     |                                      |
| <b>Sire:</b> Kilbride Farm De           | elboy 12                                          |                                                                                                                                 | Raceview King<br>Crugmelyn Lleud | cu Llwyd                            |                                      |
| Sire Verified (SNP)                     |                                                   | Kilbride Farm Dora 40b                                                                                                          |                                  | Cairnview Snazz<br>Kilbride Farm Do | GENOMIC                              |
| Dam: Broomfield Belle<br>IE291169880048 | e Et                                              | Milton Lord-Tiffany Et —                                                                                                        |                                  | Carnkern Titan<br>Seabank Tiffany   |                                      |
| Dam Verified (SNP)                      |                                                   | Brookwood Jewel —                                                                                                               |                                  | Brinkton Brillian                   |                                      |
| Evaluation Date: Jan 2020               | Next Evaluation D                                 | <b>Date:</b> 24-Mar-2020                                                                                                        |                                  |                                     |                                      |
| Star Rating (Within Simmental breed)    | Economic                                          | Indexes                                                                                                                         | €uro value<br>per progeny        |                                     | Star rating (across all beef breeds) |
| ***                                     | Replac                                            | ement                                                                                                                           | €113                             | 48%<br>(Average)                    | ****                                 |
| ***                                     | Term                                              | ninal                                                                                                                           | €91                              | <b>50%</b> (Average)                | ***                                  |
| Calvi                                   | ing Difficulty (births                            | s requiring considerable                                                                                                        | e assistance;                    | % 3 & 4)                            |                                      |
|                                         | Mated With:                                       |                                                                                                                                 | Value Reliability                |                                     |                                      |
| Breed av                                | +5.2% 71% (High)                                  |                                                                                                                                 |                                  |                                     |                                      |
| I<br>Breed av                           |                                                   | Values and reliability for calving difficulty when mated with beef heifers are available from the animal search on www.icbf.com |                                  |                                     |                                      |
| Star Rating (Within Simmental breed)    | Key Replaceme                                     | ent Profit Traits                                                                                                               | Value                            | Reliability                         | Star rating (across all beef breeds) |
|                                         | Expec                                             | ted Progeny Performan                                                                                                           | ice                              |                                     |                                      |
|                                         | Docility (1-5 scale<br>Breed avg: 0.06,All b      |                                                                                                                                 | 0.06<br>scale                    | 49%<br>(Average)                    | ***                                  |
| * * * * * *                             | Carcass weight (k<br>Breed avg: 21.95kg, <i>i</i> | (g)<br>All breeds avg: 16.39kg                                                                                                  | +30.3kg                          | 48%<br>(Average)                    | ****                                 |
|                                         | Carcass conforma<br>Breed avg: 1.37,All b         | ation (1-15 scale)<br>breeds avg: 1.4                                                                                           | +1.55<br>scale                   | 48%<br>(Average)                    | ***                                  |
|                                         | Expected                                          | Daughter Breeding Per                                                                                                           | formance                         | _                                   |                                      |
|                                         | Daughter calving<br>Breed avg: 5.61%,Al           |                                                                                                                                 | +7%                              | 57%                                 |                                      |
|                                         | Daughter Milk (kg<br>Breed avg: 8.18kg,Al         | g)<br>Il breeds avg: 2.29kg                                                                                                     | +7.4kg                           | 48%<br>(Average)                    | ****                                 |
|                                         | Daughter calving<br>Breed avg: 0.09days           | interval (days)<br>,All breeds avg: -0.79day                                                                                    | -0.95days                        | 40%<br>(Average)                    | ***                                  |
| Additional Information                  |                                                   |                                                                                                                                 |                                  | Linear compo                        | sites Value Reliability              |
|                                         |                                                   |                                                                                                                                 |                                  | Muscle                              |                                      |
| Deep red. Very long. To                 | op breeding                                       |                                                                                                                                 |                                  | Skeletal                            |                                      |
|                                         |                                                   |                                                                                                                                 |                                  | Function                            |                                      |
|                                         |                                                   |                                                                                                                                 |                                  | Herd data qua                       | lity index                           |
| Animal not scored.                      |                                                   |                                                                                                                                 |                                  | N/A                                 |                                      |