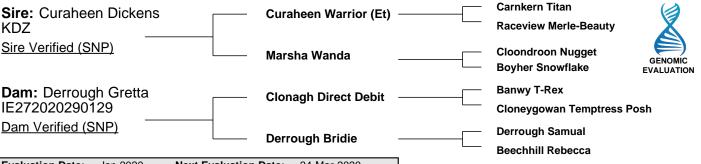

# Lot 43 BARNATTIN LINCOLN

**ID**: 372215265551005 **Breed:** Simmental Sex: Male **DOB**: 22-Mar-2019

Owner: Derek Costello - Barnattin Killineer Drogheda Co Louth

Breeder:

Evaluation Date: Jan 2020 Next Evaluation Date: 24-Mar-2020