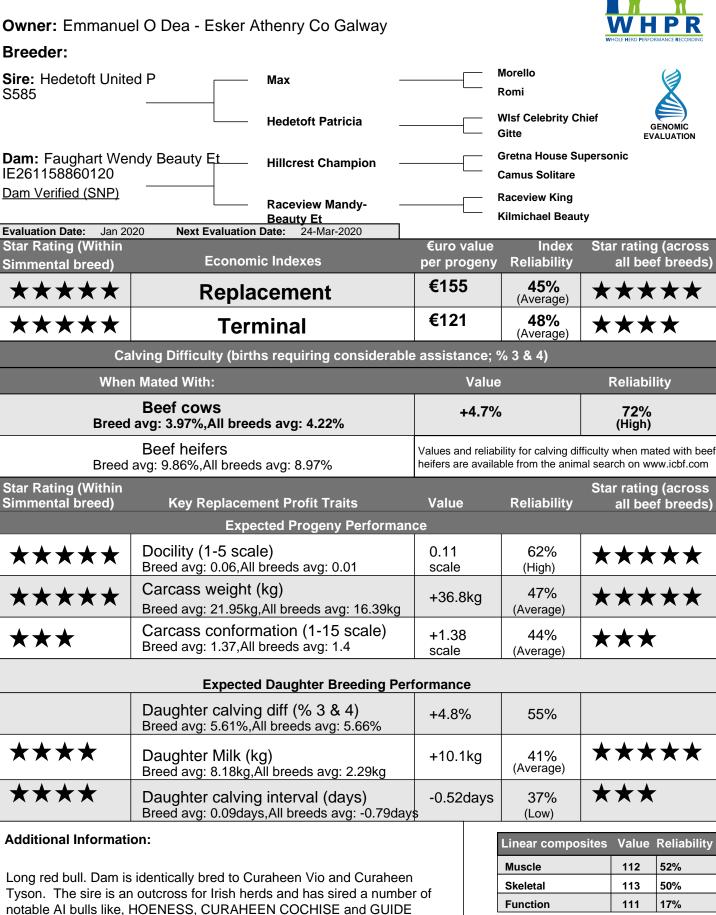

Herd data quality index

N/A

| Lot 16 BAL<br>ID: 372215225240                      |                                          | SPER P d: Simmental                    |                |                                                                                                                                 |                                      |  |  |
|-----------------------------------------------------|------------------------------------------|----------------------------------------|----------------|---------------------------------------------------------------------------------------------------------------------------------|--------------------------------------|--|--|
| <b>Sex:</b> Male                                    |                                          | : 17-Nov-2018                          |                |                                                                                                                                 |                                      |  |  |
|                                                     | _                                        | Newport Co Tipperary                   | <b>v</b>       |                                                                                                                                 |                                      |  |  |
| Breeder:                                            | ,                                        |                                        | ,              |                                                                                                                                 |                                      |  |  |
| Sire: Curaheen Gur<br>SI4147                        | nshot P                                  | Tiset Darwin P —                       |                | Tiset Vagn P<br>Bucklands Molly                                                                                                 | ,                                    |  |  |
|                                                     |                                          | Curaheen Cheyenne _                    |                | Hillcrest Champi<br>Curaheen Washi                                                                                              |                                      |  |  |
| <b>Dam:</b> Celtic Dosh IE221152640551              |                                          | Glebefarm Victor Et —                  |                | Derrycallaghan I                                                                                                                |                                      |  |  |
|                                                     |                                          | Glebefarm Amy Imp —<br>Uk `11          |                | Ballinalare Farm                                                                                                                |                                      |  |  |
| Evaluation Date: Jan 20 Star Rating (Within         | 20 Next Evaluation                       |                                        | €uro value     | e Index                                                                                                                         | Star rating (across                  |  |  |
| Simmental breed)                                    | Econom                                   | ic Indexes                             | per progen     |                                                                                                                                 | all beef breeds)                     |  |  |
| **                                                  | Repla                                    | cement                                 | €95            | <b>21%</b> (Low)                                                                                                                | ***                                  |  |  |
| ****                                                | Teri                                     | minal                                  | €86            | <b>29%</b> (Low)                                                                                                                | ***                                  |  |  |
| Са                                                  | lving Difficulty (birtl                  | hs requiring considerabl               | e assistance;  | % 3 & 4)                                                                                                                        |                                      |  |  |
| Wher                                                | n Mated With:                            |                                        | Valu           | ıe                                                                                                                              | Reliability                          |  |  |
| Beef cows<br>Breed avg: 3.97%,All breeds avg: 4.22% |                                          | +4.9% 28% (Low)                        |                |                                                                                                                                 |                                      |  |  |
| Breed                                               | Beef heifers<br>avg: 9.86%,All breed     | s avg: 8.97%                           |                | Values and reliability for calving difficulty when mated with beef heifers are available from the animal search on www.icbf.com |                                      |  |  |
| Star Rating (Within Simmental breed)                | Kev Replacem                             | nent Profit Traits                     | Value          | Reliability                                                                                                                     | Star rating (across all beef breeds) |  |  |
| ,                                                   |                                          | ected Progeny Performar                |                | ,                                                                                                                               | a 200. 2. 00a0,                      |  |  |
| ****                                                | Docility (1-5 sca<br>Breed avg: 0.06,All |                                        | 0.1<br>scale   | 30%<br>(Low)                                                                                                                    | ****                                 |  |  |
| ****                                                | Carcass weight<br>Breed avg: 21.95kg     | (kg)<br>g,All breeds avg: 16.39kg      | +28kg          | 34%<br>(Low)                                                                                                                    | ****                                 |  |  |
| ***                                                 | Carcass conform<br>Breed avg: 1.37,All   | nation (1-15 scale)<br>breeds avg: 1.4 | +1.53<br>scale | 29%<br>(Low)                                                                                                                    | ****                                 |  |  |
|                                                     | Expecte                                  | d Daughter Breeding Per                | formance       |                                                                                                                                 |                                      |  |  |
|                                                     | Daughter calving                         |                                        | +5%            | 7%                                                                                                                              |                                      |  |  |
| *                                                   | Daughter Milk (k                         |                                        | +5.8kg         | 21%<br>(Low)                                                                                                                    | ****                                 |  |  |
| ***                                                 | Daughter calving                         |                                        | -0.57days      | 15%<br>(V Low)                                                                                                                  | ***                                  |  |  |
| Additional Information                              | on:                                      |                                        |                | Linear compo                                                                                                                    | sites Value Reliability              |  |  |
| Or Park                                             |                                          | A second second                        |                | Muscle                                                                                                                          |                                      |  |  |
| Stylish well muscled be<br>second prize winner a    |                                          | nt cow. Maternal brother w             | as             | Skeletal                                                                                                                        |                                      |  |  |
|                                                     | <b>,</b> ,                               |                                        |                | Function                                                                                                                        |                                      |  |  |
|                                                     |                                          |                                        |                | Herd data qua                                                                                                                   | lity index                           |  |  |
| Animal not scored.                                  |                                          |                                        |                | N/A                                                                                                                             |                                      |  |  |

| Lot 17 FEAI                              |                                          | OM P ET<br>d: Simmental                         |                         |                                                                                                                                 |                                      |  |  |
|------------------------------------------|------------------------------------------|-------------------------------------------------|-------------------------|---------------------------------------------------------------------------------------------------------------------------------|--------------------------------------|--|--|
| <b>Sex:</b> Male                         |                                          | : 01-Dec-2018                                   |                         |                                                                                                                                 |                                      |  |  |
| Owner: Gerard Ne                         | eenan - Coolnafa                         | rna Ballyhaunis Co M                            | ayo                     |                                                                                                                                 |                                      |  |  |
| Breeder:                                 |                                          |                                                 |                         |                                                                                                                                 |                                      |  |  |
| <b>Sire</b> : Sneumgaard I SI2187        | mperator Pp                              | Major Sky -                                     |                         | Vitez P<br>Charlota Vodnar                                                                                                      | nska                                 |  |  |
| Sire Verified (SNP)                      |                                          | Sneumgaard _<br>Christiane P                    |                         | Sneumgard Adri                                                                                                                  | GENOMIC                              |  |  |
| <b>Dam:</b> Fearna Regal IE271856040049  |                                          | Hillcrest Champion -                            |                         | Gretna House So<br>Camus Solitare                                                                                               | upersonic                            |  |  |
| Dam Verified (SNP)                       |                                          | Monaduff Jubilee -                              |                         | Brinkton Sovrei                                                                                                                 | gn                                   |  |  |
| Evaluation Date: Jan 20                  | 20 Next Evaluation                       | Date: 24-Mar-2020                               |                         | Monaduff Crysta                                                                                                                 | al                                   |  |  |
| Star Rating (Within Simmental breed)     | Econom                                   | nic Indexes                                     | €uro valu<br>per progen |                                                                                                                                 | Star rating (across all beef breeds) |  |  |
| ****                                     | Repla                                    | cement                                          | €130                    | <b>41%</b> (Average)                                                                                                            | ****                                 |  |  |
| ****                                     | Ter                                      | minal                                           | €117                    | <b>45%</b> (Average)                                                                                                            | ***                                  |  |  |
| Ca                                       | lving Difficulty (birt                   | hs requiring considerab                         | le assistance           | ; % 3 & 4)                                                                                                                      |                                      |  |  |
| Wher                                     | n Mated With:                            |                                                 | Val                     | ue                                                                                                                              | Reliability                          |  |  |
| Breed                                    | Beef cows<br>avg: 3.97%,All bree         | eds avg: 4.22%                                  | +1.4                    | %                                                                                                                               | 68%<br>(High)                        |  |  |
| Breed                                    | Beef heifers<br>avg: 9.86%,All breed     | s avg: 8.97%                                    |                         | Values and reliability for calving difficulty when mated with beef heifers are available from the animal search on www.icbf.com |                                      |  |  |
| Star Rating (Within Simmental breed)     | Key Penlacen                             | nent Profit Traits                              | Value                   | Reliability                                                                                                                     | Star rating (across all beef breeds) |  |  |
| Jillinental breed)                       |                                          | ected Progeny Performa                          |                         | Reliability                                                                                                                     | all beel breeus)                     |  |  |
| ****                                     | Docility (1-5 sca<br>Breed avg: 0.06,All |                                                 | 0.16<br>scale           | 40%<br>(Average)                                                                                                                | ****                                 |  |  |
| ****                                     | Carcass weight                           |                                                 | +27.9kg                 | 43%<br>(Average)                                                                                                                | ****                                 |  |  |
| **                                       |                                          | mation (1-15 scale)                             | +1.22<br>scale          | 40%<br>(Average)                                                                                                                | **                                   |  |  |
|                                          | Evnoato                                  | d Daughter Breeding Pe                          |                         |                                                                                                                                 |                                      |  |  |
|                                          | Daughter calvin                          |                                                 |                         | 500/                                                                                                                            |                                      |  |  |
|                                          |                                          | All breeds avg: 5.66%                           | +6%                     | 50%                                                                                                                             |                                      |  |  |
| *                                        | Daughter Milk (I<br>Breed avg: 8.18kg,   | (g)<br>All breeds avg: 2.29kg                   | +5.9kg                  | 39%<br>(Low)                                                                                                                    | ****                                 |  |  |
| **                                       |                                          | g interval (days)<br>ys,All breeds avg: -0.79da | +1.26day                | 75 35%<br>(Low)                                                                                                                 | *                                    |  |  |
| Additional Information                   | on:                                      |                                                 |                         | Linear compo                                                                                                                    | sites Value Reliability              |  |  |
| Super hull sired by th                   | e easy calving polled                    | bull Imperator PP. Kaboo                        | om is a                 | Muscle                                                                                                                          |                                      |  |  |
| son of the prolific Fea                  | ırna Regal who has b                     | red numerous National                           |                         | Skeletal                                                                                                                        |                                      |  |  |
| champions and outstand other herds alike | anding breeding anim                     | nals for the Fearna Herd a                      | ind                     | Function                                                                                                                        |                                      |  |  |
|                                          |                                          |                                                 |                         | Herd data qua                                                                                                                   | ality index                          |  |  |
| Animal not scored.                       |                                          |                                                 |                         | N/A                                                                                                                             |                                      |  |  |

| Lot 18 CLO                                          |                                  |         |                                             |                   |                                                                                                                                 |                                     |            |                      |           |
|-----------------------------------------------------|----------------------------------|---------|---------------------------------------------|-------------------|---------------------------------------------------------------------------------------------------------------------------------|-------------------------------------|------------|----------------------|-----------|
| ID: 372219513780                                    |                                  |         | : Simmental                                 |                   |                                                                                                                                 |                                     |            |                      |           |
| Sex: Male                                           | U                                | OB:     | 03-Dec-2018                                 |                   |                                                                                                                                 |                                     |            |                      |           |
| Owner: Joe + Sea                                    | an Mcgarry - C                   | aldra   | a Newtownforbes Co                          | Longfor           | rd                                                                                                                              |                                     |            |                      |           |
| Breeder:                                            |                                  |         |                                             |                   |                                                                                                                                 |                                     |            |                      |           |
| <b>Sire:</b> Kilbride Farm YFK                      | Delboy 12                        |         | Crugmelyn Brenin 10 -                       |                   |                                                                                                                                 | Raceview King Crugmelyn Lleuc       | cu Llwyd   |                      |           |
| Sire Verified (SNP)                                 |                                  |         | Kilbride Farm Dora _ 40b                    |                   |                                                                                                                                 | Cairnview Snazz<br>Kilbride Farm Do | -          | GENC<br>f) EVALU     |           |
| <b>Dam:</b> Clonguish Eve<br>IE251137550367         | e                                |         | Hillcrest Champion -                        |                   |                                                                                                                                 | Gretna House Su<br>Camus Solitare   | upersonic  | :                    |           |
|                                                     |                                  |         | Clonguish Shirley -                         |                   |                                                                                                                                 | Dirnanean Jacob                     | )          |                      |           |
| Evaluation Date: Jan 20                             | Next Evalu                       | ation D | Date: 24-Mar-2020                           |                   |                                                                                                                                 | Celtic Maggie                       |            |                      |           |
| Star Rating (Within Simmental breed)                | Eco                              | nomic   | c Indexes                                   | €uro \<br>per pro |                                                                                                                                 |                                     |            | ating (a<br>I beef b |           |
| ***                                                 | Re                               | plac    | cement                                      | €122              | 2                                                                                                                               | 47%<br>(Average)                    | **         | **                   | **        |
| ****                                                | Т                                | erm     | ninal                                       | €124              | 1                                                                                                                               | 49%<br>(Average)                    | **         | **                   | 7         |
| Ca                                                  | Iving Difficulty (               | (births | s requiring considerab                      | le assista        | nce;                                                                                                                            | % 3 & 4)                            |            |                      |           |
| Wher                                                | n Mated With:                    |         |                                             |                   | Valu                                                                                                                            | е                                   | Rel        | liability            |           |
| Beef cows<br>Breed avg: 3.97%,All breeds avg: 4.22% |                                  |         | -                                           | +3.9% 72% (High)  |                                                                                                                                 |                                     |            |                      |           |
| Breed                                               | Beef heifers<br>avg: 9.86%,All b | reeds   | avg: 8.97%                                  |                   | Values and reliability for calving difficulty when mated with beef heifers are available from the animal search on www.icbf.com |                                     |            |                      |           |
| Star Rating (Within Simmental breed)                | Koy Bonis                        | noomo   | ent Profit Traits                           | Value             |                                                                                                                                 | Reliability                         |            | ating (a             |           |
| Sillinental breed)                                  |                                  |         | eted Progeny Performa                       |                   |                                                                                                                                 | Reliability                         | aı         | l beef b             | reeas)    |
| ****                                                | Docility (1-5                    |         |                                             | 0.15              |                                                                                                                                 | 47%                                 | 44         | **                   |           |
| ****                                                |                                  |         | preeds avg: 0.01                            | scale             |                                                                                                                                 | (Average)                           | <b>X X</b> |                      | <b>X</b>  |
| ****                                                | Carcass wei<br>Breed avg: 21.    | •       | kg)<br>All breeds avg: 16.39kg              | +35.3             | Bkg                                                                                                                             | 47%<br>(Average)                    | **         | **                   | **        |
| ****                                                | Carcass con<br>Breed avg: 1.3    |         | ation (1-15 scale)<br>preeds avg: 1.4       | +1.84<br>scale    | 1                                                                                                                               | 46%<br>(Average)                    | **         | **                   | **        |
|                                                     | Expe                             | ected   | Daughter Breeding Pe                        | erformanc         | e                                                                                                                               |                                     |            |                      |           |
|                                                     | Daughter ca                      | lving   | diff (% 3 & 4)<br>I breeds avg: 5.66%       | +5.8%             |                                                                                                                                 | 60%                                 |            |                      |           |
| *                                                   | Daughter Mi<br>Breed avg: 8.1    |         | g)<br>Il breeds avg: 2.29kg                 | +3.2k             | g                                                                                                                               | 47%<br>(Average)                    | **         | *                    |           |
| ****                                                |                                  |         | interval (days)<br>,All breeds avg: -0.79da | -0.7d             | ays                                                                                                                             | 40%<br>(Average)                    | **         | *                    |           |
| Additional Information                              | on:                              |         |                                             |                   |                                                                                                                                 | Linear compo                        | sites_Va   | alue <u>Re</u>       | liability |
| Vomorio e essilia t                                 | Il with anaat'                   | h+ ~-!  | n Komorwan bis sisse                        | ot the            |                                                                                                                                 | Muscle                              |            |                      |           |
| North Eastern Club F                                |                                  | -       | n. Komar won his class<br>tested            | at trie           |                                                                                                                                 | Skeletal                            |            |                      |           |
|                                                     | <u>-</u>                         | ,       |                                             |                   |                                                                                                                                 | Function                            |            |                      |           |
|                                                     |                                  |         |                                             |                   |                                                                                                                                 | Herd data qua                       | lity inde  | х                    |           |
| Animal not scored.                                  |                                  |         |                                             |                   |                                                                                                                                 | N/A                                 |            |                      |           |

| Lot 19 CLO<br>ID: 372213054151                      |                                              | SMAMBO ET I: Simmental                        |                                                                                                                                 |                                     |                                      |  |
|-----------------------------------------------------|----------------------------------------------|-----------------------------------------------|---------------------------------------------------------------------------------------------------------------------------------|-------------------------------------|--------------------------------------|--|
| Sex: Male                                           |                                              | 04-Dec-2018                                   |                                                                                                                                 |                                     |                                      |  |
| Owner: Garreth T                                    | Behan - Clonagov                             | van Ballyfin Portlaoise                       | e Co Laois                                                                                                                      |                                     |                                      |  |
| Breeder:                                            |                                              |                                               |                                                                                                                                 |                                     |                                      |  |
| <b>Sire:</b> Manor Park Hars F343                   | ansome 16                                    | Slienenagh Extra — Special 13                 |                                                                                                                                 | Kilbride Farm Ba<br>Slienenagh Sara |                                      |  |
| Sire Verified (SNP)                                 |                                              | Manor Park Daydream                           |                                                                                                                                 | Blackford Worze<br>Manor Park Tikk  | GENOMIC                              |  |
| Dam: Milton Senhor<br>IE141522440232                | rita (Et)                                    | Rosten Barney —                               |                                                                                                                                 | Gretna House Sเ<br>Parkgate Temptr  | •                                    |  |
| Dam Verified (SNP)                                  |                                              | Milton Hilary —                               |                                                                                                                                 | Brinkton Brillian                   | t                                    |  |
| Evaluation Date: Jan 20                             | Next Evaluation                              |                                               |                                                                                                                                 | Raceview Christ                     | ina                                  |  |
| Star Rating (Within Simmental breed)                | Economi                                      | c Indexes                                     | €uro value<br>per progeny                                                                                                       | Index<br>Reliability                | Star rating (across all beef breeds) |  |
| **                                                  | Replac                                       | cement                                        | €98                                                                                                                             | 43%<br>(Average)                    | ***                                  |  |
| ****                                                | Tern                                         | ninal                                         | €101                                                                                                                            | 47%<br>(Average)                    | ***                                  |  |
| Са                                                  | lving Difficulty (birth                      | s requiring considerable                      | e assistance; '                                                                                                                 | % 3 & 4)                            |                                      |  |
| Wher                                                | n Mated With:                                |                                               | Value                                                                                                                           | Value Reliabili                     |                                      |  |
| Beef cows<br>Breed avg: 3.97%,All breeds avg: 4.22% |                                              |                                               | +4.6% 69% (High)                                                                                                                |                                     |                                      |  |
| Breed                                               | Beef heifers<br>avg: 9.86%,All breeds        | avg: 8.97%                                    | Values and reliability for calving difficulty when mated with beef heifers are available from the animal search on www.icbf.com |                                     |                                      |  |
| Star Rating (Within Simmental breed)                | Key Replacem                                 | ent Profit Traits                             | Value                                                                                                                           | Reliability                         | Star rating (across all beef breeds) |  |
|                                                     | Exped                                        | cted Progeny Performan                        | ce                                                                                                                              |                                     |                                      |  |
| ***                                                 | Docility (1-5 scal<br>Breed avg: 0.06,All l  |                                               | 0.05<br>scale                                                                                                                   | 40%<br>(Average)                    | ***                                  |  |
| ****                                                | Carcass weight (<br>Breed avg: 21.95kg,      | kg)<br>All breeds avg: 16.39kg                | +32.1kg                                                                                                                         | 48%<br>(Average)                    | ****                                 |  |
| ***                                                 | Carcass conform<br>Breed avg: 1.37,All I     | nation (1-15 scale)<br>preeds avg: 1.4        | +1.48<br>scale                                                                                                                  | 41%<br>(Average)                    | ***                                  |  |
|                                                     | Expected                                     | Daughter Breeding Per                         | formance                                                                                                                        |                                     |                                      |  |
|                                                     | Daughter calving                             |                                               | +5.6%                                                                                                                           | 56%                                 |                                      |  |
| ***                                                 | Daughter Milk (kg<br>Breed avg: 8.18kg,A     | g)<br>Ill breeds avg: 2.29kg                  | +8.9kg                                                                                                                          | 40%<br>(Average)                    | ****                                 |  |
| **                                                  | Daughter calving<br>Breed avg: 0.09days      | interval (days)<br>s,All breeds avg: -0.79day | +0.95days                                                                                                                       | 36%<br>(Low)                        | **                                   |  |
| Additional Information                              | on:                                          |                                               |                                                                                                                                 | Linear compo                        | sites Value Reliability              |  |
| Suparh son of the 20                                | 19 Overall Mala Cham                         | pion Manor Park Hansom                        |                                                                                                                                 | Muscle                              |                                      |  |
| Dam, Milton Senhorita                               | a, dam and grandam o                         | le                                            | Skeletal<br>Function                                                                                                            |                                     |                                      |  |
|                                                     | 2018 Miss World Clon<br>erd. www.clonaghherd | agh Darling Eyes. Limo L<br>s.com             | eader                                                                                                                           | Function                            |                                      |  |
| Animal not scored.                                  |                                              |                                               |                                                                                                                                 | Herd data qua                       | lity index                           |  |
| , ammar not scored.                                 |                                              |                                               |                                                                                                                                 | N/A                                 |                                      |  |