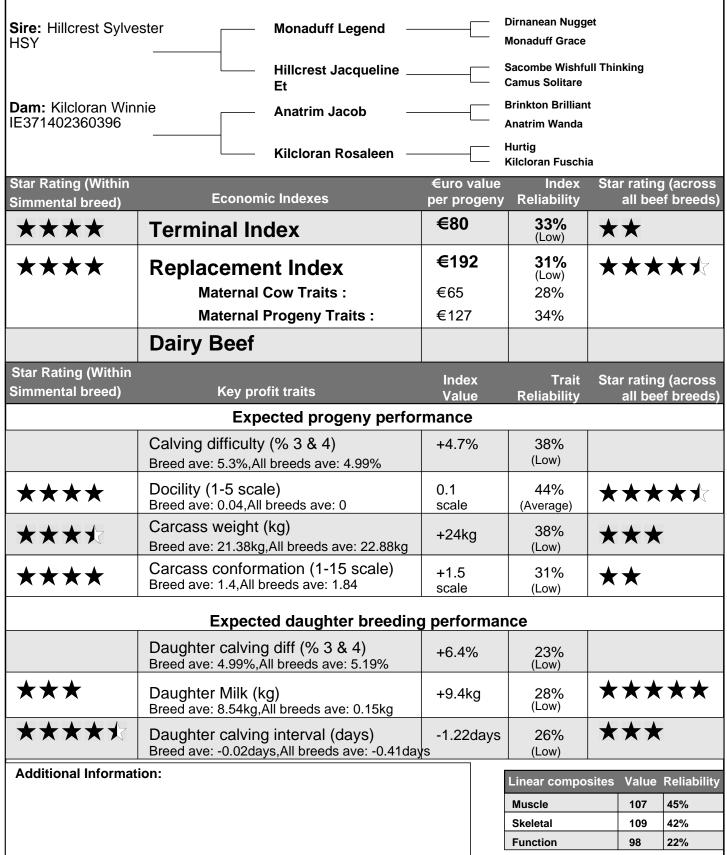

#### Lot 6 TOWERHILL EMMETT **ID**: IE241180540707 **Breed:** Simmental Sex: Male **DOB:** 11-Dec-2013 Owner: Seamus Aherne - Towerhill Cappamore Co Limerick Breeder: **Derrycallaghan Hamilton** Sire: Celtic Benny Et **Glebefarm Tyson** Glebefarm Natasha IE221152680448 **Celtic Tina** Max Fabiola Imp`04a Sacombe Wishfull Thinking Dam: Towerhill Treasure Hillcrest Jerome Et -IE241180580470 **Camus Solitare Gretna House Supersonic Towerhill Emma Towerhill Christina** Star Rating (Within €uro value Index Star rating (across **Economic Indexes** all beef breeds) per progeny Reliability Simmental breed) 26% €77 \*\*\* **Terminal Index** $\star\star$ (Low) 23% €172 \*\*\* \*\*\*\* Replacement Index (Low) **Maternal Cow Traits:** €55 19% **Maternal Progeny Traits:** 27% €117 **Dairy Beef Star Rating (Within** Index Star rating (across Trait Simmental breed) **Key profit traits** all beef breeds) Value Reliability **Expected progeny performance** Calving difficulty (% 3 & 4) +5.7% 30% (Low) Breed ave: 5.3%, All breeds ave: 4.99% Docility (1-5 scale) 0.06 44% \*\*\* \*\*\* Breed ave: 0.04, All breeds ave: 0 scale (Average) Carcass weight (kg) 32% \*\*\*\* +28kg \*\*\* Breed ave: 21.38kg,All breeds ave: 22.88kg (Low) Carcass conformation (1-15 scale) +1.68 25% \*\*\*\* \*\*\* Breed ave: 1.4.All breeds ave: 1.84 scale (Low) **Expected daughter breeding performance** Daughter calving diff (% 3 & 4) +5.5% 14% Breed ave: 4.99%, All breeds ave: 5.19% (V Low) \*\*\* \*\*\*\* Daughter Milk (kg) +10.1kg 20% (Low) Breed ave: 8.54kg,All breeds ave: 0.15kg $\star\star\star\star$ Daughter calving interval (days) 16% -0.59days Breed ave: -0.02days, All breeds ave: -0.41days (V Low) **Additional Information:** Linear composites Value Reliability Muscle 130 48% 44% Skeletal 117 123 16% **Function** Herd data quality index Animal scored. Linear scores and weaning weights in evaluations