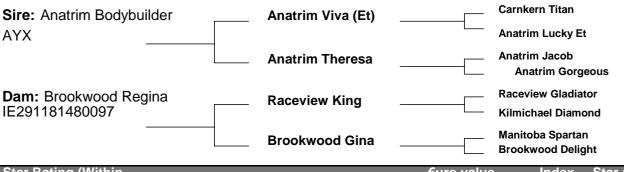

| Lot 7 KILKI<br>ID: IE2911929503                                       | TT HIGH STAR (E<br>92 Breed: Simme                                                                                                                               | ,                                                      |                           |                                         |                                      |
|-----------------------------------------------------------------------|------------------------------------------------------------------------------------------------------------------------------------------------------------------|--------------------------------------------------------|---------------------------|-----------------------------------------|--------------------------------------|
| Sex: Male                                                             | <b>DOB</b> : 04-Sep-                                                                                                                                             | 2016                                                   |                           |                                         |                                      |
| Owner: Sean Brad                                                      | dy - Formil Shantonagh Cas                                                                                                                                       | stleblayney C                                          | o Monagha                 | ın                                      |                                      |
| Breeder:                                                              | •                                                                                                                                                                |                                                        | J                         |                                         |                                      |
| Sire: Hillcrest Chan<br>HCC                                           | npion Gretna H<br>Superson                                                                                                                                       |                                                        |                           | Heywood Esquire                         | e                                    |
|                                                                       | Camus S                                                                                                                                                          | olitare                                                |                           | Siegfried<br>Star Fanny                 | GENOMIC<br>EVALUATION                |
| <b>Dam:</b> Brookwood R<br>IE291181480097                             | egina Raceviev                                                                                                                                                   | v King                                                 |                           | Raceview Gladia                         |                                      |
|                                                                       | Brookwo                                                                                                                                                          | od Gina                                                |                           | Manitoba Spartaı<br>Brookwood Delig     |                                      |
| Star Rating (Within Simmental breed)                                  | Economic Indexes                                                                                                                                                 |                                                        | €uro value<br>per progeny |                                         | Star rating (across all beef breeds) |
| ****                                                                  | Terminal Index                                                                                                                                                   |                                                        | €103                      | <b>49%</b> (Average)                    | ***                                  |
| *                                                                     | Replacement Inde                                                                                                                                                 | ×                                                      | €88                       | <b>48%</b> (Average)                    | ***                                  |
|                                                                       | Maternal Cow Trait                                                                                                                                               |                                                        | €25                       | 48%                                     |                                      |
|                                                                       | Maternal Progeny                                                                                                                                                 | Γraits :                                               | €63                       | 49%                                     |                                      |
|                                                                       | Dairy Beef                                                                                                                                                       |                                                        |                           |                                         |                                      |
| Star Rating (Within Simmental breed)                                  | Key profit traits                                                                                                                                                |                                                        | Index<br>Value            | Trait<br>Reliability                    | Star rating (across all beef breeds) |
|                                                                       | Expected pro                                                                                                                                                     | geny perfor                                            |                           |                                         |                                      |
|                                                                       | Calving difficulty (% 3 & 4<br>Breed ave: 4.99%,All breeds a                                                                                                     | ,                                                      | +7.9%                     | 51%<br>(Average)                        |                                      |
| ****                                                                  | Docility (1-5 scale) Breed ave: 0.05,All breeds ave                                                                                                              | : 0.01                                                 | scale                     | (Average)                               | ****                                 |
| ****                                                                  | Carcass weight (kg)<br>Breed ave: 19.88kg,All breeds                                                                                                             | ave: 14.99kg                                           | +31kg                     | 49%<br>(Average)                        | ****                                 |
| ****                                                                  | Carcass conformation (1-<br>Breed ave: 1.28,All breeds ave                                                                                                       |                                                        | +1.58<br>scale            | 50%<br>(Average)                        | ***                                  |
|                                                                       | Expected daugh                                                                                                                                                   | nter breeding                                          | <u>pe</u> rforma          | nce                                     |                                      |
|                                                                       | Daughter calving diff (% 3<br>Breed ave: 5.58%,All breeds a                                                                                                      |                                                        | +5.32%                    | 48%<br>(Average)                        |                                      |
| *                                                                     | Daughter Milk (kg)<br>Breed ave: 9.09kg,All breeds a                                                                                                             | ve: 2.09kg                                             | +3.7kg                    | 50%<br>(Average)                        | ***                                  |
| **                                                                    | Daughter calving interval<br>Breed ave: -0.08days,All breed                                                                                                      |                                                        | +0.46days                 | 46%<br>(Average)                        | **                                   |
| and sire. His dam Bro<br>Dermotstown Delboy<br>and sired from the rei | ion: e missed with tremendous bloodl bokwood Regina has bred 3 Natio Brookwood Fancy Lady and Bro nowned Hillcrest Champion. Bu bull coming from a very milky da | onal Champions<br>comfield Girly G<br>ıll number 390 ( | -<br>ina                  | Muscle Skeletal Function Herd data qual | sites Value Reliability              |
|                                                                       |                                                                                                                                                                  |                                                        |                           | N/A                                     |                                      |

| Lot 10 RAT ID: IE2012744706                    | HVIEW HODOR ET  Breed: Simmental                                               |                           |                                     |                                      |
|------------------------------------------------|--------------------------------------------------------------------------------|---------------------------|-------------------------------------|--------------------------------------|
| Sex: Male                                      | <b>DOB</b> : 10-Sep-2016                                                       |                           |                                     |                                      |
| Owner: John Dora                               | an - Mullaghmast Ballytore Co Kildare                                          |                           |                                     |                                      |
| Breeder:                                       |                                                                                |                           |                                     |                                      |
| <b>Sire:</b> Kilbride Farm S1476               | Bantry 10 Cairnview Snazzy                                                     |                           | Popes Laird<br>Ravensworth Mo       | odesty                               |
|                                                | Kilbride Farm Fanni<br>9v                                                      |                           | Seaview Prince-<br>Kilbride Farm Ma | - GENOMIC                            |
| <b>Dam:</b> Curaheen Vo<br>IE171059810156      | nita (Et)                                                                      |                           | Teviot Panther<br>Carnkern Natash   | na                                   |
|                                                | Raceview Merle-Beauty                                                          |                           | Raceview King<br>Kilmichael Beau    |                                      |
| Star Rating (Within Simmental breed)           | Economic Indexes                                                               | €uro value<br>per progeny |                                     | Star rating (across all beef breeds) |
| ****                                           | Terminal Index                                                                 | €91                       | 43%<br>(Average)                    | ***                                  |
| ***                                            | Replacement Index                                                              | €113                      | <b>41%</b> (Average)                | ****                                 |
|                                                | Maternal Cow Traits :                                                          | €54                       | 40%                                 |                                      |
|                                                | Maternal Progeny Traits :                                                      | €59                       | 43%                                 |                                      |
|                                                | Dairy Beef                                                                     |                           |                                     |                                      |
| Star Rating (Within Simmental breed)           | Key profit traits                                                              | Index<br>Value            | Trait<br>Reliability                | Star rating (across all beef breeds) |
|                                                | Expected progeny perfor                                                        | mance                     |                                     |                                      |
|                                                | Calving difficulty (% 3 & 4) Breed ave: 4.99%,All breeds ave: 4.49%            | +6%                       | 45%<br>(Average)                    |                                      |
| **                                             | Docility (1-5 scale)<br>Breed ave: 0.05,All breeds ave: 0.01                   | scale                     | (Average)                           | ***                                  |
| ****                                           | Carcass weight (kg) Breed ave: 19.88kg,All breeds ave: 14.99kg                 | +30kg                     | 45%<br>(Average)                    | ****                                 |
| ***                                            | Carcass conformation (1-15 scale)<br>Breed ave: 1.28,All breeds ave: 1.33      | +1.45<br>scale            | 44%<br>(Average)                    | ***                                  |
|                                                | Expected daughter breeding                                                     | g performa                | nce                                 |                                      |
|                                                | Daughter calving diff (% 3 & 4) Breed ave: 5.58%,All breeds ave: 5.88%         | +5.43%                    | 39%<br>(Low)                        |                                      |
| ***                                            | Daughter Milk (kg)<br>Breed ave: 9.09kg,All breeds ave: 2.09kg                 | +9.3kg                    | 43%<br>(Average)                    | ****                                 |
| ***                                            | Daughter calving interval (days) Breed ave: -0.08days,All breeds ave: -0.77day | -0.14days                 | 37%<br>(Low)                        | **                                   |
| Additional Informat<br>Dam is a full sister to | <b>ion:</b><br>Curaheen Wakeman and half sister to Curahee                     | n                         | Linear compo                        | sites Value Reliability              |
| Tyson and Curaheen                             | Muscle                                                                         |                           |                                     |                                      |
|                                                |                                                                                | Skeletal<br>Function      |                                     |                                      |
|                                                |                                                                                |                           | Hord date and                       | ality indov                          |
| Animal not scored.                             |                                                                                |                           | Herd data qua                       | inty muex                            |
|                                                |                                                                                |                           |                                     |                                      |