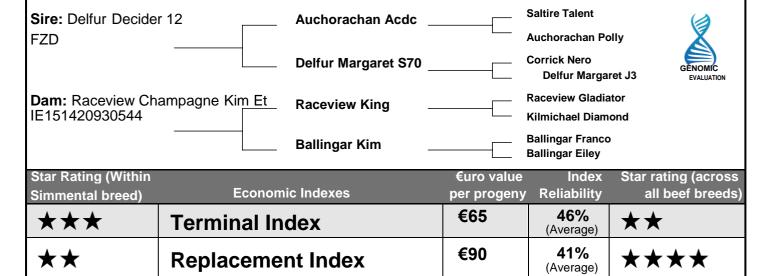

## Lot 1 DERRYLAMOGUE HERCULES

### Twin to Male

N/A

Owner: Thomas + Eamon Flanagan - Derrylamogue Rosenallis Portlaoise Co Laois WHPR Breeder: **Teviot Panther Sire:** Curaheen Wakeman (Et) Carnkern Titan Carnkern Natasha S1144 Raceview King **Raceview Merle-**Kilmichael Beauty **Beauty** Slievenagh Fantastic Dam: Drumbulcan Alesha Imp Uk `10 **Omorga Regan** UK947238906763 Omorga Maggie Kilbride Farm Newry **Drumbulcan Tasha** Ballingar Penny Star Rating (Within Star rating (across €uro value Index **Economic Indexes** Reliability all beef breeds) Simmental breed) per progeny €101 47% **Terminal Index** \*\*\*\*  $\star\star\star$ (Average) 46% €117 \*\*\*\* Replacement Index (Average) **Maternal Cow Traits:** €52 45% **Maternal Progeny Traits:** €65 47% **Dairy Beef** Star Rating (Within Star rating (across Index Trait Simmental breed) Key profit traits Value Reliability all beef breeds) **Expected progeny performance** Calving difficulty (% 3 & 4) +6.2% 48% (Average) Breed ave: 4.99%, All breeds ave: 4.49% Docility (1-5 scale) 57% 0.03 \*\*\* \*\*\* Breed ave: 0.05, All breeds ave: 0.01 scale (Average) Carcass weight (kg) 51% \*\*\*\* \*\*\*\* +32kg Breed ave: 19.88kg,All breeds ave: 14.99kg (Average) Carcass conformation (1-15 scale) 47% +1.5\*\*\*\* \*\*\* Breed ave: 1.28, All breeds ave: 1.33 scale (Average) **Expected daughter breeding performance** Daughter calving diff (% 3 & 4) 42% +6.34% Breed ave: 5.58%, All breeds ave: 5.88% (Average)  $\star\star$ \*\*\*\* 48% Daughter Milk (kg) +7.8kq(Average) Breed ave: 9.09kg, All breeds ave: 2.09kg \*\*\* \*\*\* Daughter calving interval (days) 39% -0.53days Breed ave: -0.08days, All breeds ave: -0.77days (Low) **Additional Information: Linear composites Value Reliability** Muscle 53% 125 51% Skeletal 116 **Function** 105 23% Herd data quality index