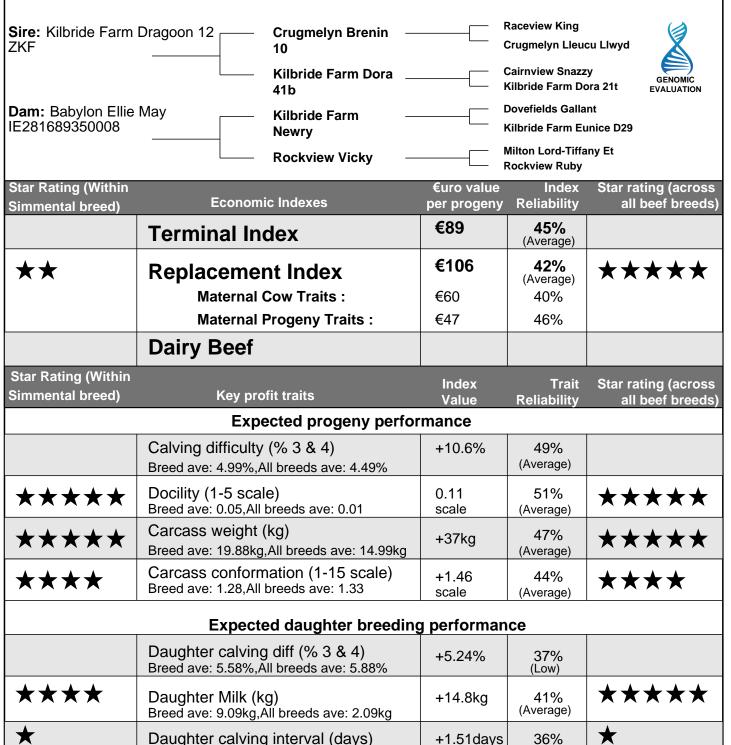

#### Lot 2 CLONAGH HARD MAN **ID:** IE221283351290 **Breed:** Simmental Sex: Male **DOB**: 26-May-2016 Owner: Garreth T Behan - Clonagowan Ballyfin Portlaoise Co Laois Breeder: Raceview King Sire: Kilbride Farm Dragoon 12 , **Cruamelyn Brenin** Crugmelyn Lleucu Llwyd ZKF Kilbride Farm Dora **Cairnview Snazzy** Kilbride Farm Dora 21t 41b **Camus Brandy** Dam: Cloneygowan Tilly Fiona (Et)\_\_\_ **Dovefields Gallant** IE221283510634 **Hevingham Piaf Gretna House Supersonic Clonagh Fiona** Clonagh Annie Star Rating (Within Star rating (across €uro value Index **Economic Indexes** all beef breeds) per progeny Reliability Simmental breed) €138 45% \*\*\*\* **Terminal Index** \*\*\*\* (Average) €153 41% \*\*\*\* \*\*\*\* Replacement Index (Average) **Maternal Cow Traits:** €62 39% **Maternal Progeny Traits:** €91 45% **Dairy Beef Star Rating (Within** Index Star rating (across Trait Simmental breed) **Key profit traits** all beef breeds) Value Reliability **Expected progeny performance** Calving difficulty (% 3 & 4) 49% +6% (Average) Breed ave: 4.99%, All breeds ave: 4.49% Docility (1-5 scale) \*\*\*\* \*\*\*\* Breed ave: 0.05, All breeds ave: 0.01 scale (Average) Carcass weight (kg) 46% \*\*\*\* +42kg \*\*\*\* Breed ave: 19.88kg,All breeds ave: 14.99kg (Average) Carcass conformation (1-15 scale) 44% +1.85 \*\*\*\* \*\*\*\* Breed ave: 1.28.All breeds ave: 1.33 scale (Average) **Expected daughter breeding performance** Daughter calving diff (% 3 & 4) +4.9% 38% Breed ave: 5.58%, All breeds ave: 5.88% (Low) \*\*\* \*\*\*\* Daughter Milk (kg) +11.2kg 42% (Average) Breed ave: 9.09kg, All breeds ave: 2.09kg $\bigstar$ $\star$ Daughter calving interval (days) 37% +2.31days Breed ave: -0.08days, All breeds ave: -0.77days (Low) **Additional Information:** Linear composites Value Reliability National Junior Bull Champion 2017. Half-brother Dancing T National Champion sold to Williams herd, UK. Half-brother Bartman retained as herd Muscle sire at Clonagh. Comes from one of the top bull producing cows in the herd, Skeletal Tilly Fiona herself a reserve National Champion. Muscle, Style and **Function** Milkability. LIMO Leader High Health Status herd www.clonaghherds.com Herd data quality index Animal not scored.