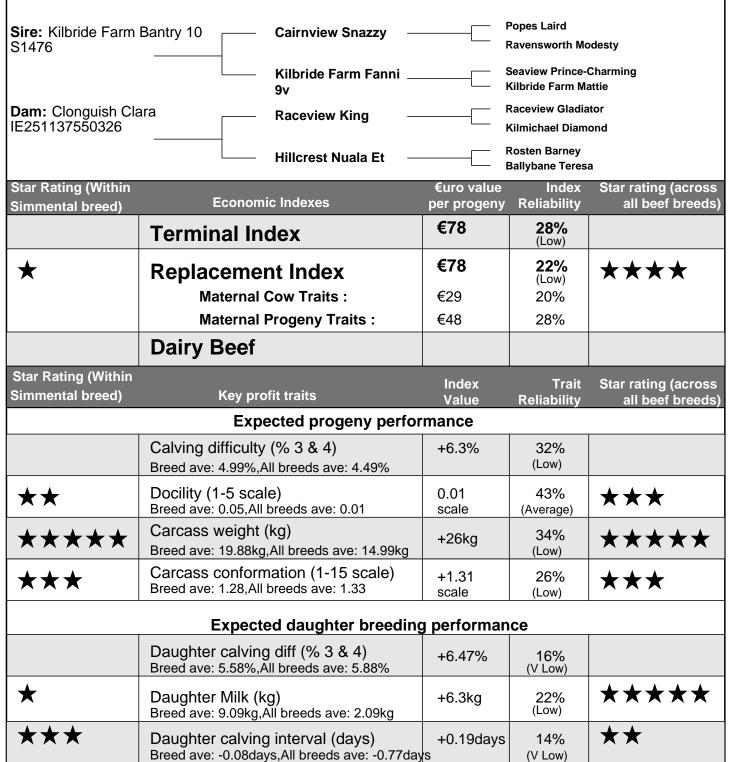

### **Additional Information:**

Dam Ethna is proving very consistent with her first calf winning his class here last year and exported to N. Ireland at EUR3800. Heavy Duty brings milk calving ease muscle (rated in the top 2% of the breed) temperament and tars and figures to match. Fertility tested