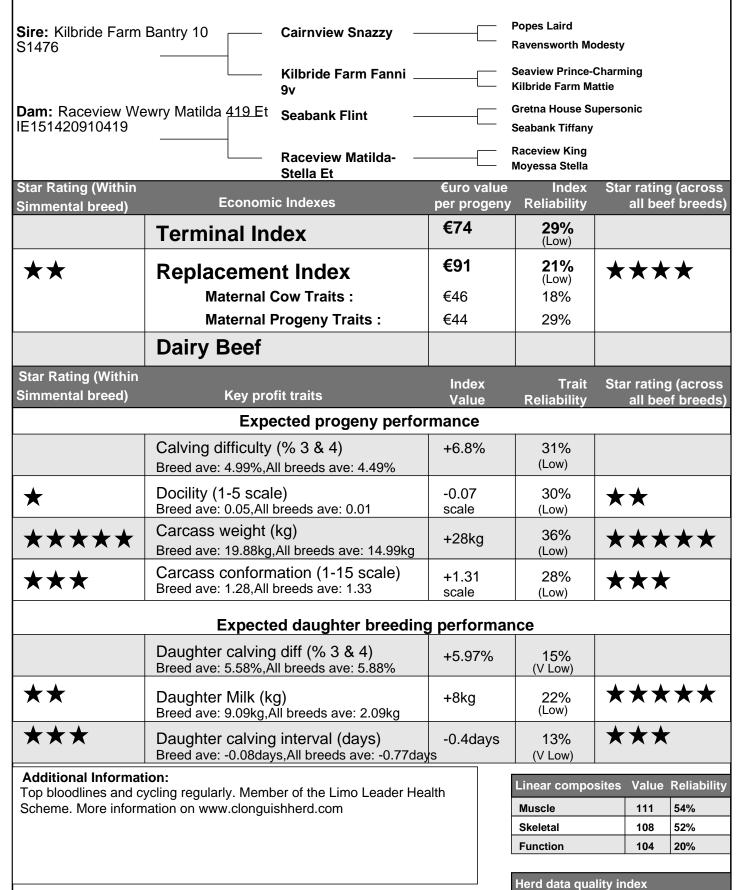

# **Lot 59 BIGHILL HEAVY DUTY**

 ID: IE161977410196
 Breed: Simmental

 Sex: Male
 DOB: 12-Dec-2016

Owner: Fergal Doherty - Upper Devlinreagh Carrigart Letterkenny Co Donegal

**Breeder:** 

| IE351079211969                       | 51079211969 Knockane Verity                                               |                                       |                      |                                      |  |  |
|--------------------------------------|---------------------------------------------------------------------------|---------------------------------------|----------------------|--------------------------------------|--|--|
|                                      | Knockane Amy                                                              | Curaheen Vosco (Et) Knockane Valuable |                      |                                      |  |  |
| Star Rating (Within Simmental breed) | Economic Indexes                                                          | €uro value<br>per progeny             | Index<br>Reliability | Star rating (across all beef breeds) |  |  |
| ****                                 | Terminal Index                                                            | €97                                   | 48%<br>(Average)     | ***                                  |  |  |
| ***                                  | Replacement Index                                                         | €128                                  | <b>45%</b> (Average) | ****                                 |  |  |
|                                      | Maternal Cow Traits :                                                     | €66                                   | 43%                  |                                      |  |  |
|                                      | Maternal Progeny Traits :                                                 | €62                                   | 49%                  |                                      |  |  |
|                                      | Dairy Beef                                                                |                                       |                      |                                      |  |  |
| Star Rating (Within Simmental breed) | Key profit traits                                                         | Index<br>Value                        | Trait<br>Reliability | Star rating (across all beef breeds) |  |  |
|                                      | Expected progeny perfor                                                   | mance                                 | -                    |                                      |  |  |
|                                      | Calving difficulty (% 3 & 4) Breed ave: 4.99%,All breeds ave: 4.49%       | +6.3%                                 | 50%<br>(Average)     |                                      |  |  |
| ****                                 | Docility (1-5 scale) Breed ave: 0.05,All breeds ave: 0.01                 | 0.15<br>scale                         | 56%<br>(Average)     | ****                                 |  |  |
| ****                                 | Carcass weight (kg) Breed ave: 19.88kg,All breeds ave: 14.99kg            | +29kg                                 | 49%<br>(Average)     | ****                                 |  |  |
| ****                                 | Carcass conformation (1-15 scale)<br>Breed ave: 1.28,All breeds ave: 1.33 | +1.72<br>scale                        | 47%<br>(Average)     | ****                                 |  |  |
|                                      | Expected daughter breeding                                                | g performan                           | ce                   |                                      |  |  |
|                                      | Daughter calving diff (% 3 & 4) Breed ave: 5.58%,All breeds ave: 5.88%    | +5.55%                                | 40%<br>(Average)     |                                      |  |  |
| ***                                  | Daughter Milk (kg) Breed ave: 9.09kg,All breeds ave: 2.09kg               | +11.7kg                               | 45%<br>(Average)     | ****                                 |  |  |
|                                      |                                                                           |                                       |                      | _AA_                                 |  |  |