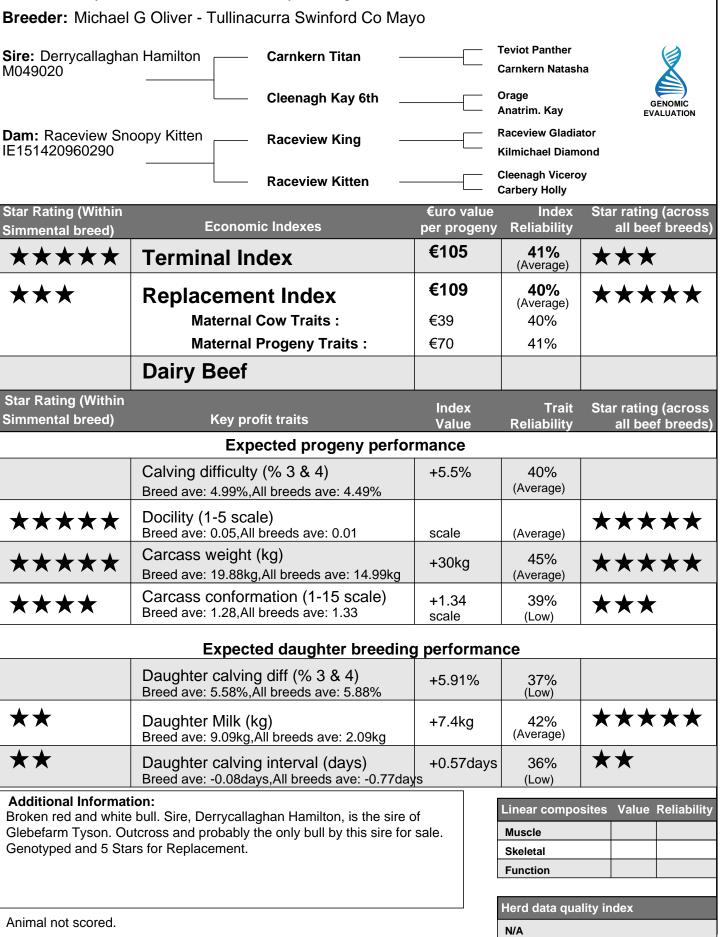

# Lot 14 KNOCANROE HILL WILL ET

 ID: IE331284680437
 Breed: Simmental

 Sex: Male
 DOB: 02-Sep-2016

Owner: Liam Martin - Millbrook Templederry Nenagh Co Tipperary

Breeder:

| Star Rating (Within Simmental breed) | Economic Indexes                | €uro value<br>per progeny | Index<br>Reliability | Star rating (across all beef breeds) |
|--------------------------------------|---------------------------------|---------------------------|----------------------|--------------------------------------|
| ****                                 | Terminal Index                  | €91                       | <b>46%</b> (Average) | ***                                  |
| **                                   | Replacement Index               | €91                       | <b>46%</b> (Average) | ****                                 |
|                                      | Maternal Cow Traits :           | €30                       | 46%                  |                                      |
|                                      | <b>Maternal Progeny Traits:</b> | €61                       | 46%                  |                                      |
|                                      | Dairy Beef                      |                           |                      |                                      |
| Star Rating (Within                  |                                 | Index                     | Trait                | Star rating (across                  |

| Sillillelital breeu)         | Ney profit traits                                                         | Value          | Reliability      | all beef breeds) |  |  |  |  |
|------------------------------|---------------------------------------------------------------------------|----------------|------------------|------------------|--|--|--|--|
| Expected progeny performance |                                                                           |                |                  |                  |  |  |  |  |
|                              | Calving difficulty (% 3 & 4) Breed ave: 4.99%,All breeds ave: 4.49%       | +4.6%          | 47%<br>(Average) |                  |  |  |  |  |
| ***                          | Docility (1-5 scale) Breed ave: 0.05,All breeds ave: 0.01                 | scale          | (Average)        | ***              |  |  |  |  |
| ****                         | Carcass weight (kg) Breed ave: 19.88kg,All breeds ave: 14.99kg            | +29kg          | 48%<br>(Average) | ****             |  |  |  |  |
| ***                          | Carcass conformation (1-15 scale)<br>Breed ave: 1.28,All breeds ave: 1.33 | +1.34<br>scale | 47%<br>(Average) | ***              |  |  |  |  |

**Expected daughter breeding performance** 

|     | Daughter calving diff (% 3 & 4) Breed ave: 5.58%,All breeds ave: 5.88%         | +5.57%    | 45%<br>(Average) |      |
|-----|--------------------------------------------------------------------------------|-----------|------------------|------|
| *** | Daughter Milk (kg) Breed ave: 9.09kg,All breeds ave: 2.09kg                    | +9.7kg    | 48%<br>(Average) | **** |
| **  | Daughter calving interval (days) Breed ave: -0.08days,All breeds ave: -0.77day | +0.86days | 42%<br>(Average) | **   |

### **Additional Information:**

Dark red bull, half brother Foot Loose Willow sold EUR5200, Top price at Tullamore Sale. Half sister Clonagh Groovy Girl was National Champion. T-Rex easy calving with short gestation.

| Value | Reliability |
|-------|-------------|
|       |             |
|       |             |
|       |             |
|       | value       |

Animal not scored.