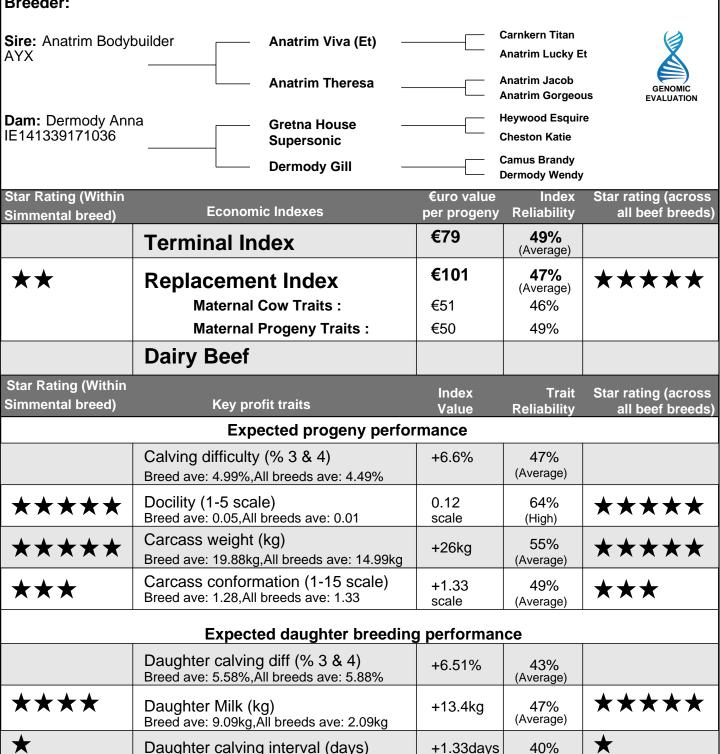

# **Lot 7 DERMODY HARRY 2**

 ID: IE141339181788
 Breed: Simmental

 Sex: Male
 DOB: 15-Aug-2016

Owner: Noel Jagoe - Toughmacdermody Drinagh Co Cork

**Breeder:** 

|                                      | Dermody Wendy                |                               |                      |                                      |
|--------------------------------------|------------------------------|-------------------------------|----------------------|--------------------------------------|
| Star Rating (Within Simmental breed) | Economic Indexes             | per progeny Reliability all b |                      | Star rating (across all beef breeds) |
| **                                   | Terminal Index               | €95 45%                       | *                    |                                      |
| **                                   | Replacement Index            |                               | <b>45%</b> (Average) | ****                                 |
|                                      | Maternal Cow Traits:         | €69                           | 44%                  |                                      |
|                                      | Maternal Progeny Traits:     | €26                           | 47%                  |                                      |
|                                      | Dairy Beef                   |                               |                      |                                      |
| Star Rating (Within Simmental breed) | Key profit traits            | Index<br>Value                | Trait<br>Reliability | Star rating (across all beef breeds) |
|                                      | Expected progeny perfo       | ormance                       |                      |                                      |
|                                      | Calving difficulty (% 3 & 4) | +7.9%                         | 49%                  |                                      |

| Expected progerty performance |                                                                        |                |                  |      |  |
|-------------------------------|------------------------------------------------------------------------|----------------|------------------|------|--|
|                               | Calving difficulty (% 3 & 4) Breed ave: 4.99%,All breeds ave: 4.49%    | +7.9%          | 49%<br>(Average) |      |  |
| ***                           | Docility (1-5 scale) Breed ave: 0.05,All breeds ave: 0.01              | 0.07<br>scale  | 46%<br>(Average) | ***  |  |
| ***                           | Carcass weight (kg) Breed ave: 19.88kg,All breeds ave: 14.99kg         | +22kg          | 52%<br>(Average) | **** |  |
| ***                           | Carcass conformation (1-15 scale) Breed ave: 1.28,All breeds ave: 1.33 | +1.36<br>scale | 46%<br>(Average) | ***  |  |

**Expected daughter breeding performance** Daughter calving diff (% 3 & 4) 43% +5.61% Breed ave: 5.58%, All breeds ave: 5.88% (Average) \*\*\* \*\*\*\* Daughter Milk (kg) +13.5kg 48% (Average) Breed ave: 9.09kg,All breeds ave: 2.09kg \*  $\star$ Daughter calving interval (days) +2.05days 40% Breed ave: -0.08days, All breeds ave: -0.77days (Average)

| Linear composites | Value | Reliability |
|-------------------|-------|-------------|
| Muscle            | 107   | 35%         |
| Skeletal          | 105   | 34%         |
| Function          | 98    | 18%         |

| Animal scored. Scores or weaning weights NOT included in evaluation |
|---------------------------------------------------------------------|
|---------------------------------------------------------------------|