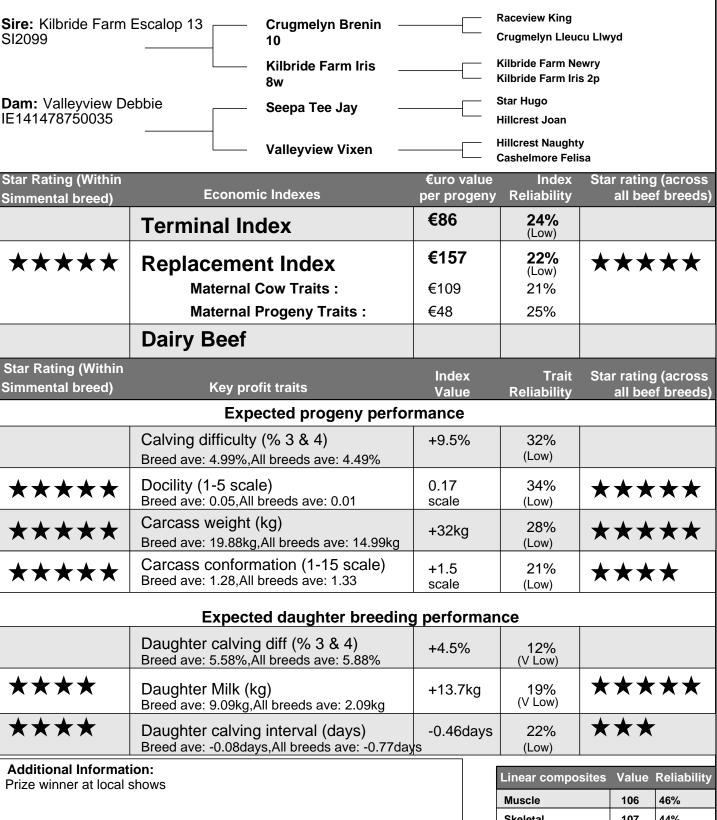

| Lot 10 MOU<br>ID: IE1313970607       | NT HAWKE                                     | YE<br>: Simmental                                  |                          |                                                               |                                      |
|--------------------------------------|----------------------------------------------|----------------------------------------------------|--------------------------|---------------------------------------------------------------|--------------------------------------|
| Sex: Male                            |                                              | 20-Aug-2016                                        |                          |                                                               |                                      |
| Owner: .loseph K                     | elly - Mount Ballyna                         | acally Co Clare                                    |                          |                                                               |                                      |
| Breeder:                             | ony modrit Banyin                            | acany co ciaro                                     |                          |                                                               |                                      |
| Sire: Curaheen Dick<br>KDZ           | kens                                         | Curaheen Warrior —<br>(Et)<br>Marsha Wanda —       | —— <u>—</u> —            | Carnkern Titan Raceview Merle- Cloondroon Nug Boyher Snowflak | get GENOMIC                          |
| <b>Dam:</b> Mount Eve IE131397050623 |                                              | Banwy T-Rex —                                      |                          | Sterling Nelson 2                                             | 2nd                                  |
|                                      |                                              | Luddenmore — Wishfull Polly                        |                          | Raceview King<br>Drishogue Freda                              |                                      |
| Star Rating (Within Simmental breed) | Economi                                      | c Indexes                                          | €uro value<br>per progen |                                                               | Star rating (across all beef breeds) |
| ****                                 | Terminal Inc                                 | lex                                                | €103                     | <b>48%</b> (Average)                                          | ***                                  |
| ***                                  | Replacemen                                   |                                                    | €127                     | 42%<br>(Average)                                              | ****                                 |
|                                      |                                              | Cow Traits :                                       | €60<br>666               | 40%                                                           |                                      |
|                                      |                                              | Progeny Traits :                                   | €66                      | 48%                                                           |                                      |
| Cton Dating (Mithin                  | Dairy Beef                                   |                                                    |                          |                                                               |                                      |
| Star Rating (Within Simmental breed) | Key prof                                     | it traits                                          | Index<br>Value           | Trait<br>Reliability                                          | Star rating (across all beef breeds) |
|                                      | Expe                                         | cted progeny perfor                                | mance                    |                                                               | ,                                    |
|                                      | Calving difficulty<br>Breed ave: 4.99%,Al    | ` '                                                | +7.1%                    | 49%<br>(Average)                                              |                                      |
| ***                                  | Docility (1-5 scale<br>Breed ave: 0.05,All b |                                                    | scale                    | (Average)                                                     | ****                                 |
| ****                                 | Carcass weight (I<br>Breed ave: 19.88kg,     | kg)<br>All breeds ave: 14.99kg                     | +30kg                    | 51%<br>(Average)                                              | ****                                 |
| ****                                 | Carcass conform<br>Breed ave: 1.28,All b     | ation (1-15 scale)<br>preeds ave: 1.33             | +1.74<br>scale           | 45%<br>(Average)                                              | ****                                 |
|                                      | Expecte                                      | d daughter breeding                                | g performa               | ınce                                                          |                                      |
|                                      | Daughter calving<br>Breed ave: 5.58%,Al      |                                                    | +5.18%                   | 38%<br>(Low)                                                  |                                      |
| ***                                  | Daughter Milk (kg<br>Breed ave: 9.09kg,A     | g)<br>Il breeds ave: 2.09kg                        | +11.3kg                  | 42%<br>(Average)                                              | ****                                 |
| **                                   | Daughter calving<br>Breed ave: -0.08day      | interval (days)<br>s,All breeds ave: -0.77day      | +0.76day<br>rs           | s 37% (Low)                                                   | **                                   |
|                                      | bone, shape and width Championship. Dam      | n. Shown successfully this<br>was Reserve National | year                     | Muscle Skeletal Function                                      | sites Value Reliability              |
| Animal not scored.                   |                                              |                                                    |                          | Herd data qua                                                 | lity index                           |
|                                      |                                              |                                                    |                          | IVA                                                           |                                      |