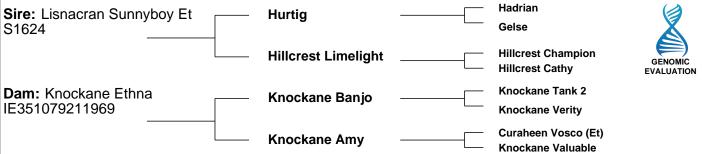

# **Lot 7 DERMODY HARRY 2**

 ID: IE141339181788
 Breed: Simmental

 Sex: Male
 DOB: 15-Aug-2016

Owner: Noel Jagoe - Toughmacdermody Drinagh Co Cork

**Breeder:** 

|                                      | Dermody Wendy                |                               |                      |                                      |
|--------------------------------------|------------------------------|-------------------------------|----------------------|--------------------------------------|
| Star Rating (Within Simmental breed) | Economic Indexes             | per progeny Reliability all b |                      | Star rating (across all beef breeds) |
| **                                   | Terminal Index               | €95 45%                       | *                    |                                      |
| **                                   | Replacement Index            |                               | <b>45%</b> (Average) | ****                                 |
|                                      | Maternal Cow Traits:         | €69                           | 44%                  |                                      |
|                                      | Maternal Progeny Traits:     | €26                           | 47%                  |                                      |
|                                      | Dairy Beef                   |                               |                      |                                      |
| Star Rating (Within Simmental breed) | Key profit traits            | Index<br>Value                | Trait<br>Reliability | Star rating (across all beef breeds) |
|                                      | Expected progeny perfo       | ormance                       |                      |                                      |
|                                      | Calving difficulty (% 3 & 4) | +7.9%                         | 49%                  |                                      |

| Expected progerty performance |                                                                        |                |                  |      |  |
|-------------------------------|------------------------------------------------------------------------|----------------|------------------|------|--|
|                               | Calving difficulty (% 3 & 4) Breed ave: 4.99%,All breeds ave: 4.49%    | +7.9%          | 49%<br>(Average) |      |  |
| ***                           | Docility (1-5 scale) Breed ave: 0.05,All breeds ave: 0.01              | 0.07<br>scale  | 46%<br>(Average) | ***  |  |
| ***                           | Carcass weight (kg) Breed ave: 19.88kg,All breeds ave: 14.99kg         | +22kg          | 52%<br>(Average) | **** |  |
| ***                           | Carcass conformation (1-15 scale) Breed ave: 1.28,All breeds ave: 1.33 | +1.36<br>scale | 46%<br>(Average) | ***  |  |

**Expected daughter breeding performance** Daughter calving diff (% 3 & 4) 43% +5.61% Breed ave: 5.58%, All breeds ave: 5.88% (Average) \*\*\* \*\*\*\* Daughter Milk (kg) +13.5kg 48% (Average) Breed ave: 9.09kg,All breeds ave: 2.09kg \*  $\star$ Daughter calving interval (days) +2.05days 40% Breed ave: -0.08days, All breeds ave: -0.77days (Average)

| Linear composites | Value | Reliability |
|-------------------|-------|-------------|
| Muscle            | 107   | 35%         |
| Skeletal          | 105   | 34%         |
| Function          | 98    | 18%         |

| Animal scored. Scores or weaning weights NOT included in evaluation |
|---------------------------------------------------------------------|
|---------------------------------------------------------------------|