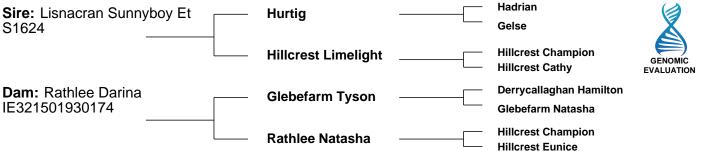

# Lot 4 RATHLEE HAMLET ET

 ID: IE321501980229
 Breed: Simmental

 Sex: Male
 DOB: 04-Aug-2016

Breeder:

| Sire: Omorga Murray<br>OMY                   | Corrick Kentucky<br>Kid<br>Cleenagh Daffodil | <br>Freighduff Brendan<br>Corrick Honey<br>Carnkern Titan<br>Cleenagh Kay | GENOMIC<br>EVALUATION |
|----------------------------------------------|----------------------------------------------|---------------------------------------------------------------------------|-----------------------|
| Dam: Hillcrest Sheila (Et)<br>IE301293660466 | Hillcrest Champion                           | <br>Gretna House Supersonic<br>Camus Solitare                             |                       |
|                                              | Hillcrest Cathy                              | <br>Richardstown Jumbo<br>Ballybane Teresa                                |                       |

|                                      | Hillcrest Cathy —                                                         |                           | Richardstown Jเ<br>Ballybane Teres |                                      |
|--------------------------------------|---------------------------------------------------------------------------|---------------------------|------------------------------------|--------------------------------------|
| Star Rating (Within Simmental breed) | Economic Indexes                                                          | €uro value<br>per progeny | Index<br>Reliability               | Star rating (across all beef breeds) |
| ****                                 | Terminal Index                                                            | €118                      | 46%<br>(Average)                   | ***                                  |
| ****                                 | Replacement Index                                                         | €155                      | <b>42%</b><br>(Average)            | ****                                 |
|                                      | Maternal Cow Traits :                                                     | €76                       | 41%                                |                                      |
|                                      | Maternal Progeny Traits :                                                 | €79                       | 45%                                |                                      |
|                                      | Dairy Beef                                                                |                           |                                    |                                      |
| Star Rating (Within Simmental breed) | Key profit traits                                                         | Index<br>Value            | Trait<br>Reliability               | Star rating (across all beef breeds) |
|                                      | Expected progeny perform                                                  | rmance                    |                                    |                                      |
|                                      | Calving difficulty (% 3 & 4) Breed ave: 4.99%,All breeds ave: 4.49%       | +4.4%                     | 47%<br>(Average)                   |                                      |
| *                                    | Docility (1-5 scale)<br>Breed ave: 0.05,All breeds ave: 0.01              | -0.02<br>scale            | 44%<br>(Average)                   | **                                   |
| ****                                 | Carcass weight (kg) Breed ave: 19.88kg,All breeds ave: 14.99kg            | +34kg                     | 49%<br>(Average)                   | ****                                 |
| ****                                 | Carcass conformation (1-15 scale)<br>Breed ave: 1.28,All breeds ave: 1.33 | +1.7<br>scale             | 46%<br>(Average)                   | ****                                 |
|                                      | Expected daughter breeding                                                | g performan               | ce                                 |                                      |
|                                      | Daughter calving diff (% 3 & 4) Breed ave: 5.58%,All breeds ave: 5.88%    | +8.77%                    | 40%<br>(Average)                   |                                      |
| ***                                  | Daughter Milk (kg)<br>Breed ave: 9.09kg,All breeds ave: 2.09kg            | +12.9kg                   | 43%<br>(Average)                   | ****                                 |
| ***                                  | Daughter calving interval (days)                                          | -1.22days                 | 38%                                | ***                                  |

### **Additional Information:**

Outcross son of Omorga Murray and Hillcrest Sheila. A son of Sheilas sold at this sale last year for EUR3700 at 11 months old. 1st Prizewinner at Bonniconlon and Erris and Reserve Champion Simmental at Erris. Super Replacement of EUR155. A 5 Star Bull with a real touch of class.