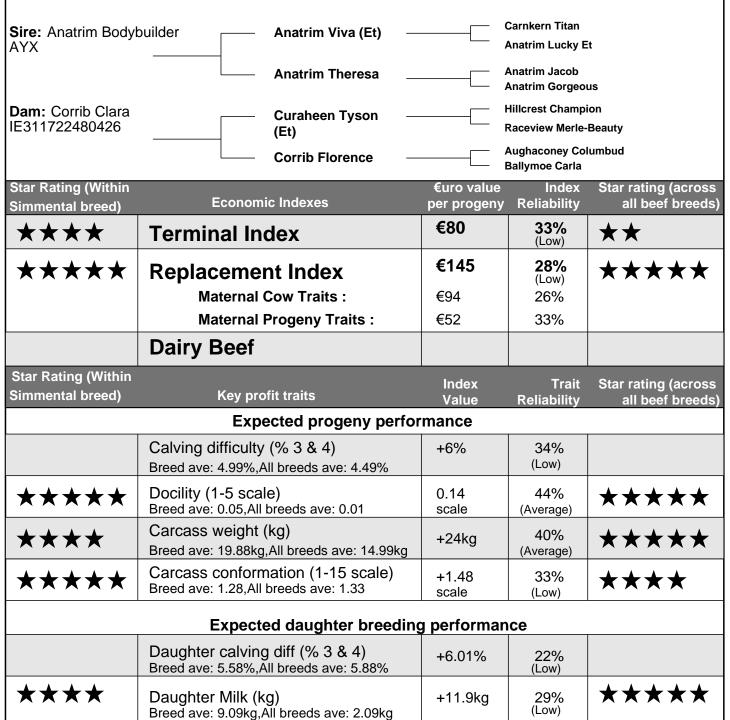

| Lot 10 MOU<br>ID: IE1313970607       | NT HAWKE                                     | YE<br>: Simmental                                  |                          |                                                               |                                      |
|--------------------------------------|----------------------------------------------|----------------------------------------------------|--------------------------|---------------------------------------------------------------|--------------------------------------|
| Sex: Male                            |                                              | 20-Aug-2016                                        |                          |                                                               |                                      |
| Owner: .loseph K                     | elly - Mount Ballyna                         | acally Co Clare                                    |                          |                                                               |                                      |
| Breeder:                             | ony modrit Banyin                            | acany co ciaro                                     |                          |                                                               |                                      |
| Sire: Curaheen Dick<br>KDZ           | kens                                         | Curaheen Warrior —<br>(Et)<br>Marsha Wanda —       | —— <u>—</u> —            | Carnkern Titan Raceview Merle- Cloondroon Nug Boyher Snowflak | get GENOMIC                          |
| <b>Dam:</b> Mount Eve IE131397050623 |                                              | Banwy T-Rex —                                      |                          | Sterling Nelson 2                                             | 2nd                                  |
|                                      |                                              | Luddenmore — Wishfull Polly                        |                          | Raceview King<br>Drishogue Freda                              |                                      |
| Star Rating (Within Simmental breed) | Economi                                      | c Indexes                                          | €uro value<br>per progen |                                                               | Star rating (across all beef breeds) |
| ****                                 | Terminal Inc                                 | lex                                                | €103                     | <b>48%</b> (Average)                                          | ***                                  |
| ***                                  | Replacemen                                   |                                                    | €127                     | 42%<br>(Average)                                              | ****                                 |
|                                      |                                              | Cow Traits :                                       | €60<br>666               | 40%                                                           |                                      |
|                                      |                                              | Progeny Traits :                                   | €66                      | 48%                                                           |                                      |
| Cton Dating (Mithin                  | Dairy Beef                                   |                                                    |                          |                                                               |                                      |
| Star Rating (Within Simmental breed) | Key prof                                     | it traits                                          | Index<br>Value           | Trait<br>Reliability                                          | Star rating (across all beef breeds) |
|                                      | Expe                                         | cted progeny perfor                                | mance                    |                                                               | ,                                    |
|                                      | Calving difficulty<br>Breed ave: 4.99%,Al    | ` '                                                | +7.1%                    | 49%<br>(Average)                                              |                                      |
| ***                                  | Docility (1-5 scale<br>Breed ave: 0.05,All b |                                                    | scale                    | (Average)                                                     | ****                                 |
| ****                                 | Carcass weight (I<br>Breed ave: 19.88kg,     | kg)<br>All breeds ave: 14.99kg                     | +30kg                    | 51%<br>(Average)                                              | ****                                 |
| ****                                 | Carcass conform<br>Breed ave: 1.28,All b     | ation (1-15 scale)<br>preeds ave: 1.33             | +1.74<br>scale           | 45%<br>(Average)                                              | ****                                 |
|                                      | Expecte                                      | d daughter breeding                                | g performa               | ınce                                                          |                                      |
|                                      | Daughter calving<br>Breed ave: 5.58%,Al      |                                                    | +5.18%                   | 38%<br>(Low)                                                  |                                      |
| ***                                  | Daughter Milk (kg<br>Breed ave: 9.09kg,A     | g)<br>Il breeds ave: 2.09kg                        | +11.3kg                  | 42%<br>(Average)                                              | ****                                 |
| **                                   | Daughter calving<br>Breed ave: -0.08day      | interval (days)<br>s,All breeds ave: -0.77day      | +0.76day<br>rs           | s 37% (Low)                                                   | **                                   |
|                                      | bone, shape and width Championship. Dam      | n. Shown successfully this<br>was Reserve National | year                     | Muscle Skeletal Function                                      | sites Value Reliability              |
| Animal not scored.                   |                                              |                                                    |                          | Herd data qua                                                 | lity index                           |
|                                      |                                              |                                                    |                          | IVA                                                           |                                      |