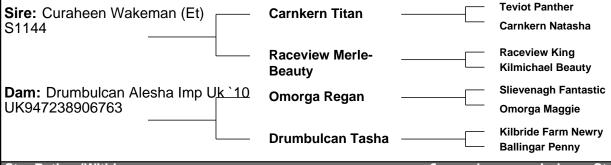

## Lot 13 CORRIB HUBERT

 ID: IE311722450555
 Breed: Simmental

 Sex: Male
 DOB: 02-Sep-2016

Owner: Martin Regan - Cloonfad East Ballyhaunis Co Roscommon

**Breeder:** 

| Additional Information: |
|-------------------------|
|-------------------------|

\*\*\*\*

| Linear composites | Value | Reliability |
|-------------------|-------|-------------|
| Muscle            | 127   | 53%         |
| Skeletal          | 112   | 51%         |
| Function          | 96    | 22%         |

 $\star\star\star$ 

Herd data quality index

18%

(V Low)

N/A

-1.21days

Animal scored. Linear scores and weaning weights in evaluations

Daughter calving interval (days)

Breed ave: -0.08days, All breeds ave: -0.77days