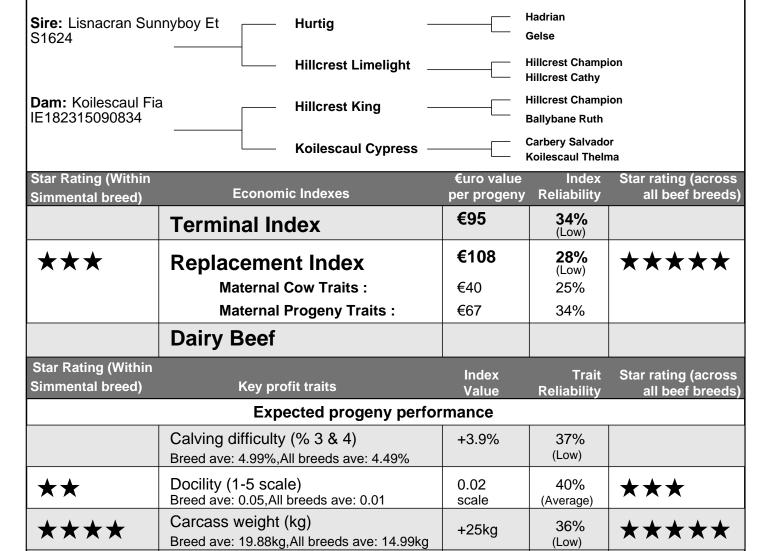

# **Lot 7 DERMODY HARRY 2**

 ID: IE141339181788
 Breed: Simmental

 Sex: Male
 DOB: 15-Aug-2016

Owner: Noel Jagoe - Toughmacdermody Drinagh Co Cork

**Breeder:** 

|                                      | Dermody Wendy                |                               |                      |                                      |
|--------------------------------------|------------------------------|-------------------------------|----------------------|--------------------------------------|
| Star Rating (Within Simmental breed) | Economic Indexes             | per progeny Reliability all b |                      | Star rating (across all beef breeds) |
| **                                   | Terminal Index               | €95 45%                       | *                    |                                      |
| **                                   | Replacement Index            |                               | <b>45%</b> (Average) | ****                                 |
|                                      | Maternal Cow Traits:         | €69                           | 44%                  |                                      |
|                                      | Maternal Progeny Traits:     | €26                           | 47%                  |                                      |
|                                      | Dairy Beef                   |                               |                      |                                      |
| Star Rating (Within Simmental breed) | Key profit traits            | Index<br>Value                | Trait<br>Reliability | Star rating (across all beef breeds) |
|                                      | Expected progeny perfo       | ormance                       |                      |                                      |
|                                      | Calving difficulty (% 3 & 4) | +7.9%                         | 49%                  |                                      |

| Expected progerty performance |                                                                        |                |                  |      |  |
|-------------------------------|------------------------------------------------------------------------|----------------|------------------|------|--|
|                               | Calving difficulty (% 3 & 4) Breed ave: 4.99%,All breeds ave: 4.49%    | +7.9%          | 49%<br>(Average) |      |  |
| ***                           | Docility (1-5 scale) Breed ave: 0.05,All breeds ave: 0.01              | 0.07<br>scale  | 46%<br>(Average) | ***  |  |
| ***                           | Carcass weight (kg) Breed ave: 19.88kg,All breeds ave: 14.99kg         | +22kg          | 52%<br>(Average) | **** |  |
| ***                           | Carcass conformation (1-15 scale) Breed ave: 1.28,All breeds ave: 1.33 | +1.36<br>scale | 46%<br>(Average) | ***  |  |

**Expected daughter breeding performance** Daughter calving diff (% 3 & 4) 43% +5.61% Breed ave: 5.58%, All breeds ave: 5.88% (Average) \*\*\* \*\*\*\* Daughter Milk (kg) +13.5kg 48% (Average) Breed ave: 9.09kg,All breeds ave: 2.09kg \*  $\star$ Daughter calving interval (days) +2.05days 40% Breed ave: -0.08days, All breeds ave: -0.77days (Average)

| Linear composites | Value | Reliability |
|-------------------|-------|-------------|
| Muscle            | 107   | 35%         |
| Skeletal          | 105   | 34%         |
| Function          | 98    | 18%         |

| Animal scored. Scores or weaning weights NOT included in evaluation |
|---------------------------------------------------------------------|
|---------------------------------------------------------------------|