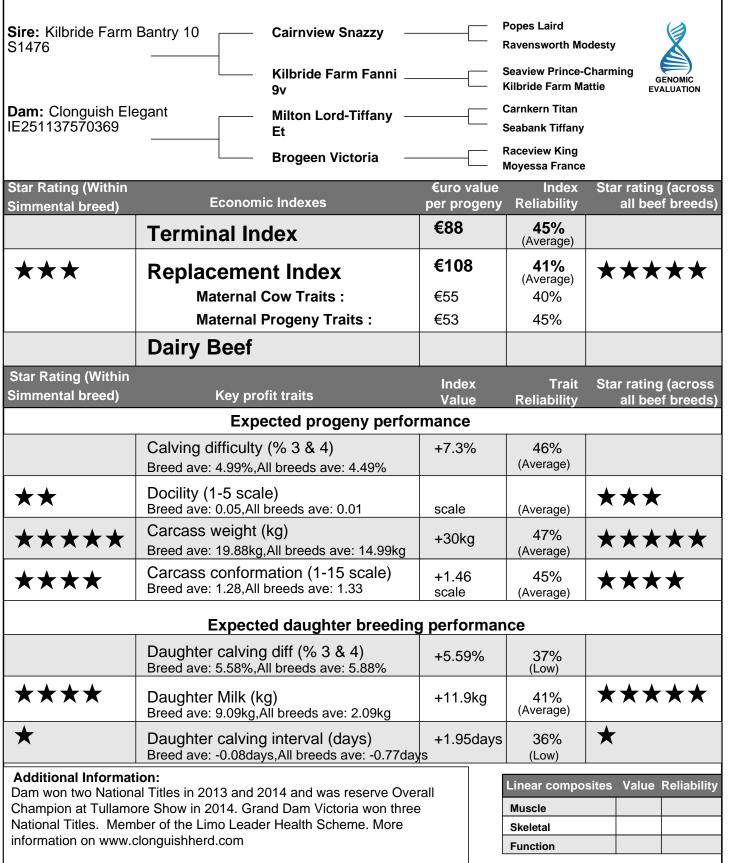

#### Lot 9 BEARNA-DHEARG HUGO **ID:** IE341135120505 **Breed:** Simmental Sex: Male **DOB:** 20-Aug-2016 Owner: Mary O'Halloran - Chamberlainstown Cahir Co Tipperary Breeder: Magheracrigan Special Sire: Dermody Butcher **Hillcrest Butcher Camus Solitare** S1158 **Ballyduff Jeweller Dermody Susie Dermody Joy** Carnkern Titan Dam: Cruithill Blessington Curaheen Wakeman -IE301116730499 Raceview Merle-Beauty (Et) **Monaduff Jewel** Monaduff Robin Monaduff Happy Star Rating (Within Star rating (across €uro value Index **Economic Indexes** all beef breeds) per progeny Reliability Simmental breed) €101 47% \*\*\*\* **Terminal Index** $\star\star\star$ (Average) €109 44% $\star\star\star$ \*\*\*\* Replacement Index (Average) **Maternal Cow Traits:** €51 43% **Maternal Progeny Traits:** €58 47% **Dairy Beef Star Rating (Within** Index Star rating (across Trait Simmental breed) **Key profit traits** all beef breeds) Value Reliability **Expected progeny performance** Calving difficulty (% 3 & 4) 48% +8.6% (Average) Breed ave: 4.99%, All breeds ave: 4.49% Docility (1-5 scale) \*\*\*\* \*\*\*\* Breed ave: 0.05, All breeds ave: 0.01 scale (Average) Carcass weight (kg) 50% \*\*\*\* \*\*\*\* +37kg Breed ave: 19.88kg,All breeds ave: 14.99kg (Average) Carcass conformation (1-15 scale) +1.68 44% \*\*\*\* \*\*\*\* Breed ave: 1.28.All breeds ave: 1.33 scale (Average) **Expected daughter breeding performance** Daughter calving diff (% 3 & 4) +4.94% 40% Breed ave: 5.58%, All breeds ave: 5.88% (Average) $\star\star$ \*\*\*\* Daughter Milk (kg) +8.2kg 46% (Average) Breed ave: 9.09kg, All breeds ave: 2.09kg Daughter calving interval (days) -0.14days 38% Breed ave: -0.08days, All breeds ave: -0.77days (Low) Additional Information: Linear composites Value Reliability Hugo is a super dark red bull with great topline, shape and width. Maternal brother was Senior Bull Champion at the Roscommon Premier Show and Muscle Sale in November 2015. Fertility tested. Find us on facebook at Skeletal www.facebook.com/bearnadeargsimmentals **Function** Herd data quality index Animal not scored.