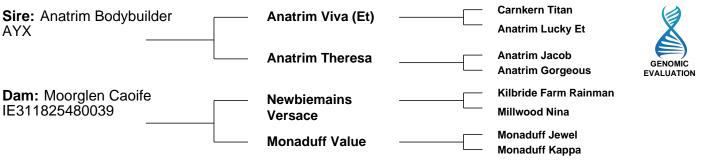

| Lot 10 MOU<br>ID: IE1313970607       | NT HAWKE                                     | YE<br>: Simmental                                  |                          |                                                               |                                      |
|--------------------------------------|----------------------------------------------|----------------------------------------------------|--------------------------|---------------------------------------------------------------|--------------------------------------|
| Sex: Male                            |                                              | 20-Aug-2016                                        |                          |                                                               |                                      |
| Owner: .loseph K                     | elly - Mount Ballyna                         | acally Co Clare                                    |                          |                                                               |                                      |
| Breeder:                             | ony modrit Banyin                            | acany co ciaro                                     |                          |                                                               |                                      |
| Sire: Curaheen Dick<br>KDZ           | kens                                         | Curaheen Warrior —<br>(Et)<br>Marsha Wanda —       | —— <u>—</u> —            | Carnkern Titan Raceview Merle- Cloondroon Nug Boyher Snowflak | get GENOMIC                          |
| <b>Dam:</b> Mount Eve IE131397050623 |                                              | Banwy T-Rex —                                      |                          | Sterling Nelson 2                                             | 2nd                                  |
|                                      |                                              | Luddenmore — Wishfull Polly                        |                          | Raceview King<br>Drishogue Freda                              |                                      |
| Star Rating (Within Simmental breed) | Economi                                      | c Indexes                                          | €uro value<br>per progen |                                                               | Star rating (across all beef breeds) |
| ****                                 | Terminal Inc                                 | lex                                                | €103                     | <b>48%</b> (Average)                                          | ***                                  |
| ***                                  | Replacemen                                   |                                                    | €127                     | 42%<br>(Average)                                              | ****                                 |
|                                      |                                              | Cow Traits :                                       | €60<br>666               | 40%                                                           |                                      |
|                                      |                                              | Progeny Traits :                                   | €66                      | 48%                                                           |                                      |
| Cton Dating (Mithin                  | Dairy Beef                                   |                                                    |                          |                                                               |                                      |
| Star Rating (Within Simmental breed) | Key prof                                     | it traits                                          | Index<br>Value           | Trait<br>Reliability                                          | Star rating (across all beef breeds) |
|                                      | Expe                                         | cted progeny perfor                                | mance                    |                                                               | ,                                    |
|                                      | Calving difficulty<br>Breed ave: 4.99%,Al    | ` '                                                | +7.1%                    | 49%<br>(Average)                                              |                                      |
| ***                                  | Docility (1-5 scale<br>Breed ave: 0.05,All b |                                                    | scale                    | (Average)                                                     | ****                                 |
| ****                                 | Carcass weight (I<br>Breed ave: 19.88kg,     | kg)<br>All breeds ave: 14.99kg                     | +30kg                    | 51%<br>(Average)                                              | ****                                 |
| ****                                 | Carcass conform<br>Breed ave: 1.28,All b     | ation (1-15 scale)<br>preeds ave: 1.33             | +1.74<br>scale           | 45%<br>(Average)                                              | ****                                 |
|                                      | Expecte                                      | d daughter breeding                                | g performa               | ınce                                                          |                                      |
|                                      | Daughter calving<br>Breed ave: 5.58%,Al      |                                                    | +5.18%                   | 38%<br>(Low)                                                  |                                      |
| ***                                  | Daughter Milk (kg<br>Breed ave: 9.09kg,A     | g)<br>Il breeds ave: 2.09kg                        | +11.3kg                  | 42%<br>(Average)                                              | ****                                 |
| **                                   | Daughter calving<br>Breed ave: -0.08day      | interval (days)<br>s,All breeds ave: -0.77day      | +0.76day<br>rs           | s 37% (Low)                                                   | **                                   |
|                                      | bone, shape and width Championship. Dam      | n. Shown successfully this<br>was Reserve National | year                     | Muscle Skeletal Function                                      | sites Value Reliability              |
| Animal not scored.                   |                                              |                                                    |                          | Herd data qua                                                 | lity index                           |
|                                      |                                              |                                                    |                          | IVA                                                           |                                      |