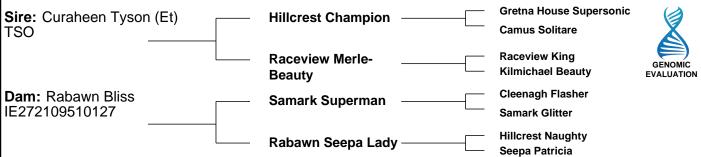

# **Lot 3 GLYNWOOD HARLEY**

 ID: IE361031140074
 Breed: Simmental

 Sex: Male
 DOB: 28-Jul-2016

Owner: William Connell - Glynwood Baylin Athlone Co Westmeath

Breeder:

| Diceuci.                             |                                                                                |                        |                                     |                                      |
|--------------------------------------|--------------------------------------------------------------------------------|------------------------|-------------------------------------|--------------------------------------|
| Sire: Curaheen Tys                   | on (Et) Hillcrest Champion —                                                   |                        | Gretna House Sup<br>Camus Solitare  | oersonic                             |
|                                      | Raceview Merle-Beauty                                                          |                        | Raceview King<br>Kilmichael Beauty  | ,                                    |
| Dam: Darima Specis<br>IE191198930224 | al Ballyduff Jeweller —                                                        |                        | Sacombe Wishfull<br>Ballyduff Wendy | l Thinking                           |
|                                      | Darima Marlene —                                                               |                        | Freighduff Brenda<br>Darima Honey   | an                                   |
| Star Rating (Within Simmental breed) | Economic Indexes                                                               | €uro value per progeny | Index<br>Reliability                | Star rating (across all beef breeds) |
| ****                                 | Terminal Index                                                                 | €86                    | <b>34%</b> (Low)                    | ***                                  |
| *                                    | Replacement Index  Maternal Cow Traits:                                        | <b>€76</b><br>€22      | 33%<br>(Low)<br>32%                 | ***                                  |
|                                      | Maternal Progeny Traits :                                                      | €54                    | 35%                                 |                                      |
|                                      | Dairy Beef                                                                     |                        |                                     |                                      |
| Star Rating (Within Simmental breed) | Key profit traits                                                              | Index<br>Value         | Trait<br>Reliability                | Star rating (across all beef breeds) |
|                                      | Expected progeny perfor                                                        | mance                  |                                     |                                      |
|                                      | Calving difficulty (% 3 & 4) Breed ave: 4.99%,All breeds ave: 4.49%            | +5.5%                  | 38%<br>(Low)                        |                                      |
| *                                    | Docility (1-5 scale) Breed ave: 0.05,All breeds ave: 0.01                      | scale                  | (Low)                               | **                                   |
| ****                                 | Carcass weight (kg) Breed ave: 19.88kg,All breeds ave: 14.99kg                 | +27kg                  | 38%<br>(Low)                        | ****                                 |
| ***                                  | Carcass conformation (1-15 scale)<br>Breed ave: 1.28,All breeds ave: 1.33      | +1.43<br>scale         | 32%<br>(Low)                        | ***                                  |
|                                      | Expected daughter breeding                                                     | g performar            | nce                                 |                                      |
|                                      | Daughter calving diff (% 3 & 4)<br>Breed ave: 5.58%,All breeds ave: 5.88%      | +5.57%                 | 29%<br>(Low)                        |                                      |
| *                                    | Daughter Milk (kg)<br>Breed ave: 9.09kg,All breeds ave: 2.09kg                 | +5.3kg                 | 34%<br>(Low)                        | ***                                  |
| **                                   | Daughter calving interval (days) Breed ave: -0.08days,All breeds ave: -0.77day | +0.61days<br>rs        | 29%<br>(Low)                        | **                                   |
| Additional Informati                 | on:                                                                            |                        | Linear compos                       | ites Value Reliability               |
|                                      |                                                                                |                        | Muscle                              |                                      |
|                                      |                                                                                |                        | Skeletal                            |                                      |
|                                      |                                                                                |                        | Function                            |                                      |
| Animal not accurat                   |                                                                                |                        | Herd data quali                     | ty index                             |
| Animal not scored.                   |                                                                                |                        | N/A                                 |                                      |
| Converiant Iriah Cattle              | Recoding Fodoration ICRE Aug 2017                                              |                        |                                     |                                      |