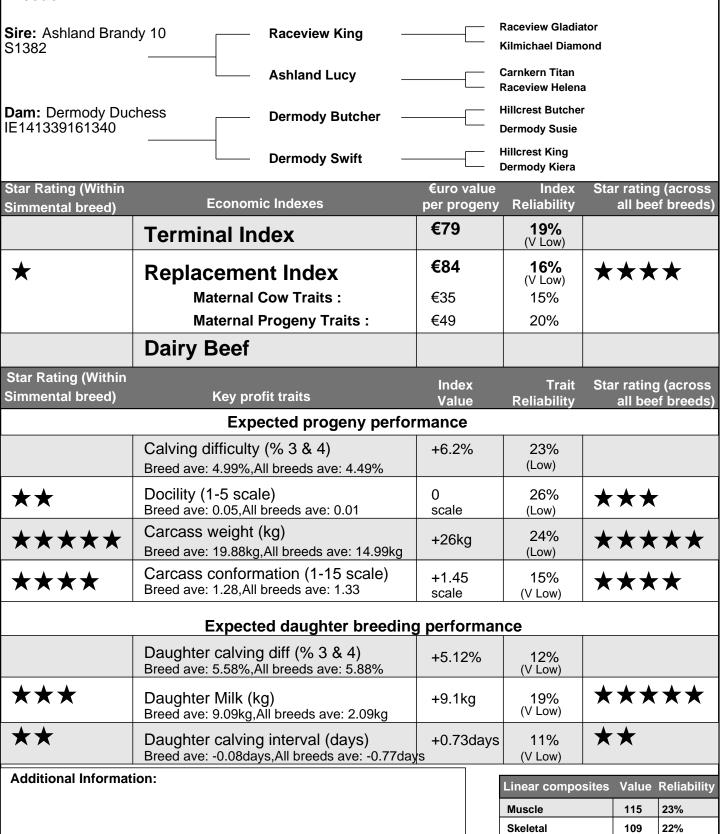

| Lot 10 MOU<br>ID: IE1313970607       | NT HAWKE                                     | YE<br>: Simmental                                  |                          |                                                               |                                      |
|--------------------------------------|----------------------------------------------|----------------------------------------------------|--------------------------|---------------------------------------------------------------|--------------------------------------|
| Sex: Male                            |                                              | 20-Aug-2016                                        |                          |                                                               |                                      |
| Owner: .loseph K                     | elly - Mount Ballyna                         | acally Co Clare                                    |                          |                                                               |                                      |
| Breeder:                             | ony modrit Banyin                            | acany co ciaro                                     |                          |                                                               |                                      |
| Sire: Curaheen Dick<br>KDZ           | kens                                         | Curaheen Warrior —<br>(Et)<br>Marsha Wanda —       | —— <u>—</u> —            | Carnkern Titan Raceview Merle- Cloondroon Nug Boyher Snowflak | get GENOMIC                          |
| <b>Dam:</b> Mount Eve IE131397050623 |                                              | Banwy T-Rex —                                      |                          | Sterling Nelson 2                                             | 2nd                                  |
|                                      |                                              | Luddenmore — Wishfull Polly                        |                          | Raceview King<br>Drishogue Freda                              |                                      |
| Star Rating (Within Simmental breed) | Economi                                      | c Indexes                                          | €uro value<br>per progen |                                                               | Star rating (across all beef breeds) |
| ****                                 | Terminal Inc                                 | lex                                                | €103                     | <b>48%</b> (Average)                                          | ***                                  |
| ***                                  | Replacemen                                   |                                                    | €127                     | 42%<br>(Average)                                              | ****                                 |
|                                      |                                              | Cow Traits :                                       | €60<br>666               | 40%                                                           |                                      |
|                                      |                                              | Progeny Traits :                                   | €66                      | 48%                                                           |                                      |
| Cton Dating (Mithin                  | Dairy Beef                                   |                                                    |                          |                                                               |                                      |
| Star Rating (Within Simmental breed) | Key prof                                     | it traits                                          | Index<br>Value           | Trait<br>Reliability                                          | Star rating (across all beef breeds) |
|                                      | Expe                                         | cted progeny perfor                                | mance                    |                                                               | ,                                    |
|                                      | Calving difficulty<br>Breed ave: 4.99%,Al    | ` '                                                | +7.1%                    | 49%<br>(Average)                                              |                                      |
| ***                                  | Docility (1-5 scale<br>Breed ave: 0.05,All b |                                                    | scale                    | (Average)                                                     | ****                                 |
| ****                                 | Carcass weight (I<br>Breed ave: 19.88kg,     | kg)<br>All breeds ave: 14.99kg                     | +30kg                    | 51%<br>(Average)                                              | ****                                 |
| ****                                 | Carcass conform<br>Breed ave: 1.28,All b     | ation (1-15 scale)<br>preeds ave: 1.33             | +1.74<br>scale           | 45%<br>(Average)                                              | ****                                 |
|                                      | Expecte                                      | d daughter breeding                                | g performa               | ınce                                                          |                                      |
|                                      | Daughter calving<br>Breed ave: 5.58%,Al      |                                                    | +5.18%                   | 38%<br>(Low)                                                  |                                      |
| ***                                  | Daughter Milk (kg<br>Breed ave: 9.09kg,A     | g)<br>Il breeds ave: 2.09kg                        | +11.3kg                  | 42%<br>(Average)                                              | ****                                 |
| **                                   | Daughter calving<br>Breed ave: -0.08day      | interval (days)<br>s,All breeds ave: -0.77day      | +0.76day<br>rs           | s 37% (Low)                                                   | **                                   |
|                                      | bone, shape and width Championship. Dam      | n. Shown successfully this<br>was Reserve National | year                     | Muscle Skeletal Function                                      | sites Value Reliability              |
| Animal not scored.                   |                                              |                                                    |                          | Herd data qua                                                 | lity index                           |
|                                      |                                              |                                                    |                          | IVA                                                           |                                      |