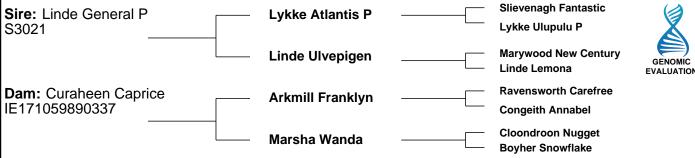

# Lot 4 BIGHILL HILUX

 ID: IE161977420197
 Breed: Simmental

 Sex: Male
 DOB: 30-Dec-2016

Owner: Fergal Doherty - Upper Devlinreagh Carrigart Letterkenny Co Donegal

Breeder:

|                                      | Marsha Wanda —                                                      | Cloondroon Nugget Boyher Snowflake |                      |                                      |
|--------------------------------------|---------------------------------------------------------------------|------------------------------------|----------------------|--------------------------------------|
| Star Rating (Within Simmental breed) | Economic Indexes                                                    | €uro value<br>per progeny          | Index<br>Reliability | Star rating (across all beef breeds) |
| ***                                  | Terminal Index                                                      | €79                                | 41%<br>(Average)     | ***                                  |
| **                                   | Replacement Index                                                   | €103                               | 40%<br>(Average)     | ****                                 |
|                                      | Maternal Cow Traits :                                               | €59                                | 39%                  |                                      |
|                                      | Maternal Progeny Traits:                                            | €44                                | 42%                  |                                      |
|                                      | Dairy Beef                                                          |                                    |                      |                                      |
| Star Rating (Within Simmental breed) | Key profit traits                                                   | Index<br>Value                     | Trait<br>Reliability | Star rating (across all beef breeds) |
|                                      | Expected progeny perform                                            | rmance                             |                      |                                      |
|                                      | Calving difficulty (% 3 & 4) Breed ave: 5.09%,All breeds ave: 4.49% | +9.3%                              | 43%<br>(Average)     |                                      |

### **Additional Information:**

Great maternal line with dam Caprice carries a very high index with 5 stars in all traits. Hilux will bring milk power size length and a lovely temperment. Fertility tested. High herd health program in place. Has served.