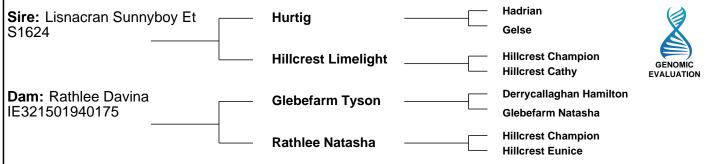

| Lot 10 CAR<br>ID: 372216162020           |                                              | ACKSON<br>: Simmental                         |                       |                                                              |                                      |
|------------------------------------------|----------------------------------------------|-----------------------------------------------|-----------------------|--------------------------------------------------------------|--------------------------------------|
| Sex: Male                                |                                              | 03-Feb-2017                                   |                       |                                                              |                                      |
| Owner: Thomas F                          | innegan - Carricka                           | slane Annyalla Castl                          | eblayney              | Co Monaghan                                                  |                                      |
| Breeder:                                 |                                              |                                               |                       |                                                              |                                      |
| <b>Sire:</b> Lisnacran Sun<br>S1624      | nyboy Et                                     | Hurtig —                                      |                       | - Hadrian<br>- Gelse                                         |                                      |
|                                          |                                              | Hillcrest Limelight                           |                       | <ul><li>Hillcrest Champ</li><li>Hillcrest Cathy</li></ul>    | ion                                  |
| <b>Dam:</b> Carrickview E IE321138090007 | laine                                        | Curaheen Vio (Et) —                           |                       | <ul> <li>Hillcrest Champ</li> <li>Raceview Merle-</li> </ul> |                                      |
|                                          |                                              | Smearline Amy —                               |                       | <ul><li>Kilbride Farm Ne</li><li>Smearline Prince</li></ul>  | -                                    |
| Star Rating (Within Simmental breed)     | Economi                                      | c Indexes                                     | €uro val<br>per proge |                                                              | Star rating (across all beef breeds) |
| ****                                     | Terminal Inc                                 | dex                                           | €103                  | <b>32%</b> (Low)                                             | ***                                  |
| ****                                     | Replacemer                                   | nt Index                                      | €151                  | 25%<br>(Low)                                                 | ****                                 |
|                                          | •                                            | Cow Traits :                                  | €82                   | 22%                                                          |                                      |
|                                          | Maternal F                                   | Progeny Traits :                              | €69                   | 32%                                                          |                                      |
|                                          | Dairy Beef                                   |                                               |                       |                                                              |                                      |
| Star Rating (Within Simmental breed)     | Key prof                                     | it traits                                     | Index<br>Value        | Trait<br>Reliability                                         | Star rating (across all beef breeds) |
|                                          | Expe                                         | cted progeny perfor                           | mance                 |                                                              |                                      |
|                                          | Calving difficulty<br>Breed ave: 5.09%,A     | ` '                                           | +5.4%                 | 34%<br>(Low)                                                 |                                      |
| ***                                      | Docility (1-5 scale<br>Breed ave: 0.05,All b |                                               | scale                 | (Low)                                                        | ***                                  |
| ****                                     | Carcass weight (<br>Breed ave: 20.94kg,      | kg)<br>All breeds ave: 15.49kg                | +29kg                 | 38%<br>(Low)                                                 | ****                                 |
| ****                                     | Carcass conform<br>Breed ave: 1.3,All br     | ation (1-15 scale)<br>eeds ave: 1.34          | +1.55<br>scale        | 29%<br>(Low)                                                 | ***                                  |
|                                          | Expecte                                      | d daughter breeding                           | g perform             | nance                                                        |                                      |
|                                          | Daughter calving<br>Breed ave: 5.62%,A       |                                               | +5.45%                | 21%<br>(Low)                                                 |                                      |
| ***                                      | Daughter Milk (ko<br>Breed ave: 8.88kg,A     | g)<br>Il breeds ave: 2.09kg                   | +9.4kg                | 25%<br>(Low)                                                 | ****                                 |
| ***                                      | Daughter calving<br>Breed ave: -0.03day      | interval (days)<br>s,All breeds ave: -0.71day | -0.6day<br>⁄s         | s 19%<br>(V Low)                                             | ***                                  |
| Additional Informati                     | ion:                                         |                                               |                       | Linear compo                                                 | sites Value Reliability              |
|                                          |                                              |                                               |                       | Muscle                                                       |                                      |
|                                          |                                              |                                               |                       | Skeletal<br>Function                                         |                                      |
|                                          |                                              |                                               |                       |                                                              |                                      |
| Animal not scored.                       |                                              |                                               |                       | Herd data qua                                                | lity index                           |