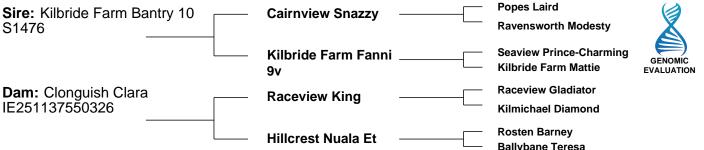

# **Lot 7 CLONGUISH JAMIE**

 ID: IE251137560426
 Breed: Simmental

 Sex: Male
 DOB: 13-Jan-2017

Owner: Joe + Sean Mcgarry - Caldra Newtownforbes Co Longford

Breeder:

|                                      | —— Moyessa France —                                                            |                           | Moyessa Cecily          |                                      |
|--------------------------------------|--------------------------------------------------------------------------------|---------------------------|-------------------------|--------------------------------------|
| Star Rating (Within Simmental breed) | Economic Indexes                                                               | €uro value<br>per progeny | Index<br>Reliability    | Star rating (across all beef breeds) |
| ****                                 | Terminal Index                                                                 | €97                       | 44%<br>(Average)        | ***                                  |
| ***                                  | Replacement Index                                                              | €113                      | <b>42%</b><br>(Average) | ****                                 |
|                                      | Maternal Cow Traits:                                                           | €52                       | 41%                     |                                      |
|                                      | Maternal Progeny Traits:                                                       | €61                       | 44%                     |                                      |
|                                      | Dairy Beef                                                                     |                           |                         |                                      |
| Star Rating (Within Simmental breed) | Key profit traits                                                              | Index<br>Value            | Trait<br>Reliability    | Star rating (across all beef breeds) |
|                                      | Expected progeny perform                                                       | mance                     |                         |                                      |
|                                      | Calving difficulty (% 3 & 4) Breed ave: 5.09%,All breeds ave: 4.49%            | +7%                       | 48%<br>(Average)        |                                      |
| **                                   | Docility (1-5 scale) Breed ave: 0.05,All breeds ave: 0.01                      | 0.02<br>scale             | 46%<br>(Average)        | ***                                  |
| ****                                 | Carcass weight (kg) Breed ave: 20.94kg,All breeds ave: 15.49kg                 | +31kg                     | 45%<br>(Average)        | ****                                 |
| ***                                  | Carcass conformation (1-15 scale)<br>Breed ave: 1.3,All breeds ave: 1.34       | +1.4<br>scale             | 43%<br>(Average)        | ***                                  |
|                                      | Expected daughter breeding                                                     | g performan               | се                      |                                      |
|                                      | Daughter calving diff (% 3 & 4) Breed ave: 5.62%,All breeds ave: 5.88%         | +5.84%                    | 39%<br>(Low)            |                                      |
| ***                                  | Daughter Milk (kg)<br>Breed ave: 8.88kg,All breeds ave: 2.09kg                 | +11.1kg                   | 44%<br>(Average)        | ****                                 |
| *                                    | Daughter calving interval (days) Breed ave: -0.03days,All breeds ave: -0.71day | +1.4days<br>/s            | 38%<br>(Low)            | *                                    |
| Additional Informat                  |                                                                                | _                         |                         |                                      |

**Additional Information:** 

| Linear composites | Value Reliability |
|-------------------|-------------------|
| Muscle            | 118 33%           |
| Skeletal          | 110 32%           |
| Function          | 106 20%           |
|                   | 110 0270          |