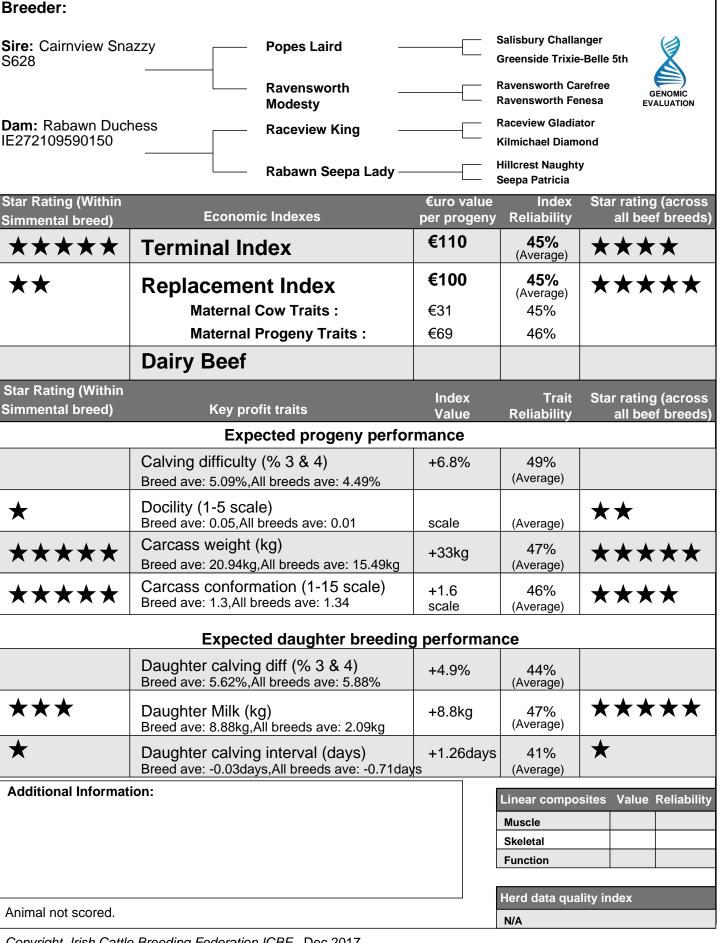

### Lot 5 RABAWN JACKSON

**ID:** IE272109570198 **Breed:** Simmental Sex: Male **DOB**: 04-Jan-2017

Owner: John Brady - Rabaun Swinford Claremorris Co Mayo

| Lot 6 FARM<br>ID: IE1817962503        |                                                                                |                     |                                                            |                                      |
|---------------------------------------|--------------------------------------------------------------------------------|---------------------|------------------------------------------------------------|--------------------------------------|
| Sex: Male                             | <b>DOB</b> : 10-Jan-2017                                                       |                     |                                                            |                                      |
| Owner: Bernard F                      | Flanag (Brian) - Farm Williamstown Co G                                        | alway               |                                                            |                                      |
| Breeder:                              |                                                                                | •                   |                                                            |                                      |
| <b>Sire:</b> Anatrim Bodyll<br>AYX    | ouilder Anatrim Viva (Et) —                                                    |                     | <ul><li>Carnkern Titan</li><li>Anatrim Lucky E</li></ul>   | ıt 📗                                 |
|                                       | Anatrim Theresa                                                                |                     | <ul><li>Anatrim Jacob</li><li>Anatrim Gorgeou</li></ul>    | GENOMIC EVALUATION                   |
| <b>Dam:</b> Farm Fiona IE181796270286 | Curaheen Apostle —                                                             |                     | <ul><li>South Seven Raz</li><li>Jerico'S Dorothy</li></ul> | zzmatazz 7r                          |
|                                       | Farm Violet —                                                                  |                     | <ul><li>Hillcrest King</li><li>Farm Rosie</li></ul>        |                                      |
| Star Rating (Within Simmental breed)  | Economic Indexes                                                               | €uro va<br>per prog |                                                            | Star rating (across all beef breeds) |
| ****                                  | Terminal Index                                                                 | €82                 | <b>45%</b> (Average)                                       | ***                                  |
| *                                     | Replacement Index                                                              | €87                 | <b>45%</b> (Average)                                       | ***                                  |
|                                       | Maternal Brogery Traits                                                        | €39<br>€49          | 44%<br>46%                                                 |                                      |
|                                       | Maternal Progeny Traits :  Dairy Beef                                          | €49                 | 40%                                                        |                                      |
| Star Rating (Within                   | Daily Deel                                                                     |                     |                                                            |                                      |
| Simmental breed)                      | Key profit traits                                                              | Index<br>Value      | Trait<br>Reliability                                       | Star rating (across all beef breeds) |
|                                       | Expected progeny perform                                                       | rmance              |                                                            |                                      |
|                                       | Calving difficulty (% 3 & 4) Breed ave: 5.09%,All breeds ave: 4.49%            | +7.9%               | 49%<br>(Average)                                           |                                      |
| ***                                   | Docility (1-5 scale)<br>Breed ave: 0.05,All breeds ave: 0.01                   | scale               | (Average)                                                  | ***                                  |
| ****                                  | Carcass weight (kg) Breed ave: 20.94kg,All breeds ave: 15.49kg                 | +29kg               | 46%<br>(Average)                                           | ****                                 |
| ****                                  | Carcass conformation (1-15 scale)<br>Breed ave: 1.3,All breeds ave: 1.34       | +1.5<br>scale       | 46%<br>(Average)                                           | ***                                  |
|                                       | Expected daughter breeding                                                     | g perforn           | nance                                                      |                                      |
|                                       | Daughter calving diff (% 3 & 4)<br>Breed ave: 5.62%,All breeds ave: 5.88%      | +7.98%              | 42%<br>(Average)                                           |                                      |
| ***                                   | Daughter Milk (kg)<br>Breed ave: 8.88kg,All breeds ave: 2.09kg                 | +9.1kg              | 45%<br>(Average)                                           | ****                                 |
| ***                                   | Daughter calving interval (days) Breed ave: -0.03days,All breeds ave: -0.71day | -1.27da<br>ys       | ays 40%<br>(Average)                                       | ***                                  |
| Additional Informat                   | ion:                                                                           |                     | Linear compos                                              | sites Value Reliability              |
|                                       |                                                                                |                     | Muscle                                                     |                                      |
|                                       |                                                                                |                     | Skeletal Function                                          |                                      |
|                                       |                                                                                |                     | 1 dilction                                                 |                                      |
| Animal not scored.                    |                                                                                |                     | Herd data qua                                              | lity index                           |
|                                       |                                                                                |                     | N/A                                                        |                                      |