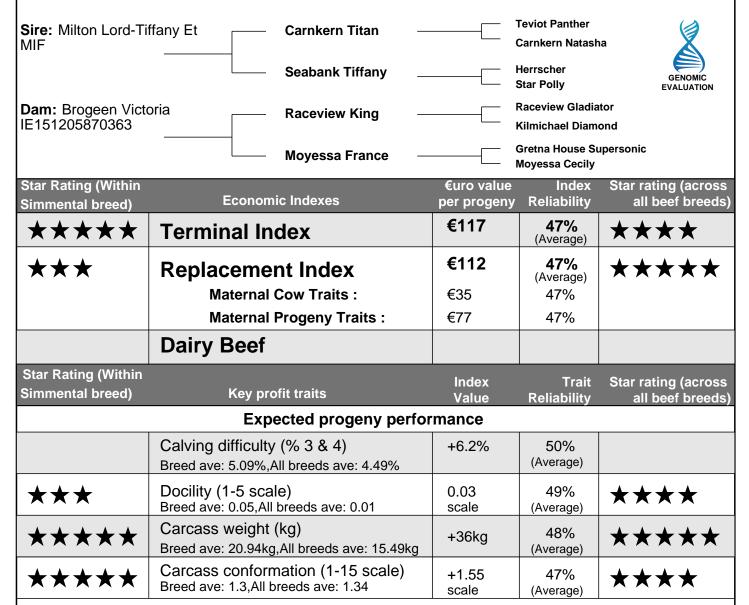

# **Lot 7 CLONGUISH JAMIE**

 ID: IE251137560426
 Breed: Simmental

 Sex: Male
 DOB: 13-Jan-2017

Owner: Joe + Sean Mcgarry - Caldra Newtownforbes Co Longford

Breeder:

|                                      | —— Moyessa France —                                                            |                           | Moyessa Cecily          |                                      |
|--------------------------------------|--------------------------------------------------------------------------------|---------------------------|-------------------------|--------------------------------------|
| Star Rating (Within Simmental breed) | Economic Indexes                                                               | €uro value<br>per progeny | Index<br>Reliability    | Star rating (across all beef breeds) |
| ****                                 | Terminal Index                                                                 | €97                       | 44%<br>(Average)        | ***                                  |
| ***                                  | Replacement Index                                                              | €113                      | <b>42%</b><br>(Average) | ****                                 |
|                                      | Maternal Cow Traits:                                                           | €52                       | 41%                     |                                      |
|                                      | Maternal Progeny Traits:                                                       | €61                       | 44%                     |                                      |
|                                      | Dairy Beef                                                                     |                           |                         |                                      |
| Star Rating (Within Simmental breed) | Key profit traits                                                              | Index<br>Value            | Trait<br>Reliability    | Star rating (across all beef breeds) |
|                                      | Expected progeny perform                                                       | mance                     |                         |                                      |
|                                      | Calving difficulty (% 3 & 4) Breed ave: 5.09%,All breeds ave: 4.49%            | +7%                       | 48%<br>(Average)        |                                      |
| **                                   | Docility (1-5 scale) Breed ave: 0.05,All breeds ave: 0.01                      | 0.02<br>scale             | 46%<br>(Average)        | ***                                  |
| ****                                 | Carcass weight (kg) Breed ave: 20.94kg,All breeds ave: 15.49kg                 | +31kg                     | 45%<br>(Average)        | ****                                 |
| ***                                  | Carcass conformation (1-15 scale)<br>Breed ave: 1.3,All breeds ave: 1.34       | +1.4<br>scale             | 43%<br>(Average)        | ***                                  |
|                                      | Expected daughter breeding                                                     | g performan               | се                      |                                      |
|                                      | Daughter calving diff (% 3 & 4) Breed ave: 5.62%,All breeds ave: 5.88%         | +5.84%                    | 39%<br>(Low)            |                                      |
| ***                                  | Daughter Milk (kg)<br>Breed ave: 8.88kg,All breeds ave: 2.09kg                 | +11.1kg                   | 44%<br>(Average)        | ****                                 |
| *                                    | Daughter calving interval (days) Breed ave: -0.03days,All breeds ave: -0.71day | +1.4days<br>/s            | 38%<br>(Low)            | *                                    |
| Additional Informat                  |                                                                                | _                         |                         |                                      |