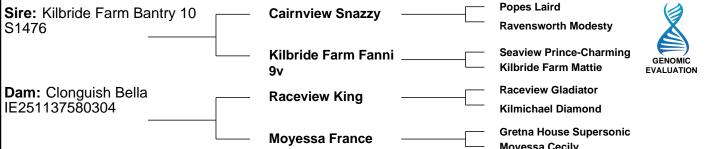

# **Lot 7 CLONGUISH JAMIE**

 ID: IE251137560426
 Breed: Simmental

 Sex: Male
 DOB: 13-Jan-2017

Owner: Joe + Sean Mcgarry - Caldra Newtownforbes Co Longford

Breeder:

|                                      | —— Moyessa France —                                                            |                           | Moyessa Cecily          |                                      |
|--------------------------------------|--------------------------------------------------------------------------------|---------------------------|-------------------------|--------------------------------------|
| Star Rating (Within Simmental breed) | Economic Indexes                                                               | €uro value<br>per progeny | Index<br>Reliability    | Star rating (across all beef breeds) |
| ****                                 | Terminal Index                                                                 | €97                       | 44%<br>(Average)        | ***                                  |
| ***                                  | Replacement Index                                                              | €113                      | <b>42%</b><br>(Average) | ****                                 |
|                                      | Maternal Cow Traits:                                                           | €52                       | 41%                     |                                      |
|                                      | Maternal Progeny Traits:                                                       | €61                       | 44%                     |                                      |
|                                      | Dairy Beef                                                                     |                           |                         |                                      |
| Star Rating (Within Simmental breed) | Key profit traits                                                              | Index<br>Value            | Trait<br>Reliability    | Star rating (across all beef breeds) |
|                                      | Expected progeny perform                                                       | mance                     |                         |                                      |
|                                      | Calving difficulty (% 3 & 4) Breed ave: 5.09%,All breeds ave: 4.49%            | +7%                       | 48%<br>(Average)        |                                      |
| **                                   | Docility (1-5 scale) Breed ave: 0.05,All breeds ave: 0.01                      | 0.02<br>scale             | 46%<br>(Average)        | ***                                  |
| ****                                 | Carcass weight (kg) Breed ave: 20.94kg,All breeds ave: 15.49kg                 | +31kg                     | 45%<br>(Average)        | ****                                 |
| ***                                  | Carcass conformation (1-15 scale)<br>Breed ave: 1.3,All breeds ave: 1.34       | +1.4<br>scale             | 43%<br>(Average)        | ***                                  |
|                                      | Expected daughter breeding                                                     | g performan               | се                      |                                      |
|                                      | Daughter calving diff (% 3 & 4) Breed ave: 5.62%,All breeds ave: 5.88%         | +5.84%                    | 39%<br>(Low)            |                                      |
| ***                                  | Daughter Milk (kg)<br>Breed ave: 8.88kg,All breeds ave: 2.09kg                 | +11.1kg                   | 44%<br>(Average)        | ****                                 |
| *                                    | Daughter calving interval (days) Breed ave: -0.03days,All breeds ave: -0.71day | +1.4days<br>/s            | 38%<br>(Low)            | *                                    |
| Additional Informat                  |                                                                                | _                         |                         |                                      |