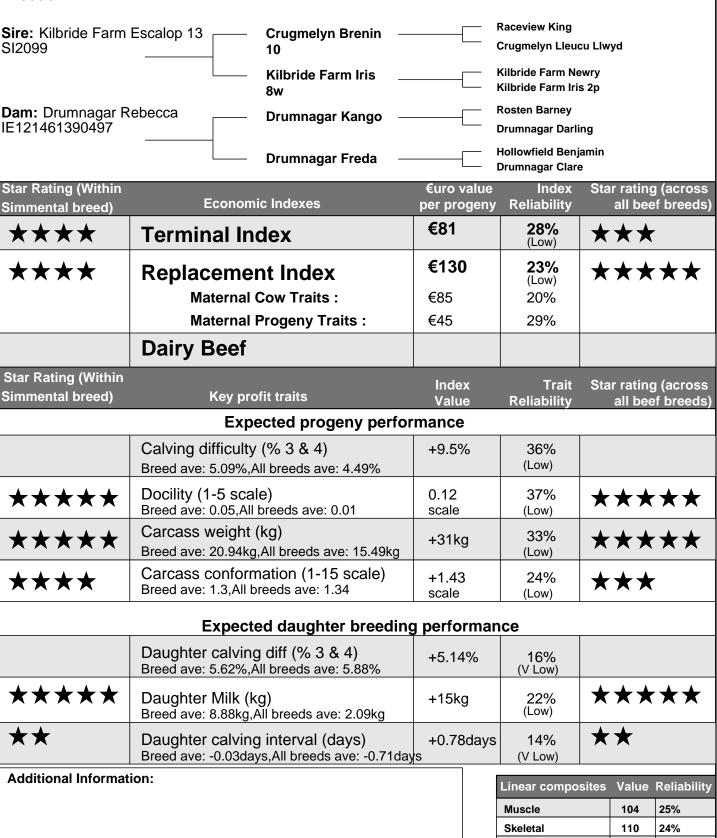

Herd data quality index

| Lot 8 COOL<br>ID: IE1826443204       | .NAGEERA JACKSON 30 Breed: Simmental                                           |                             |                                                                                        |                                      |
|--------------------------------------|--------------------------------------------------------------------------------|-----------------------------|----------------------------------------------------------------------------------------|--------------------------------------|
| <b>Sex:</b> Male                     | DOB: 14-Jan-2017                                                               |                             |                                                                                        |                                      |
| Owner: David Car                     | nning - Coolnageera Gortanumera Portu                                          | mna Co                      | Galway                                                                                 |                                      |
| Breeder:                             | illing - Coolliageera Gortanumera Fortu                                        | IIIIIa Co                   | Galway                                                                                 |                                      |
| Sire: Seaview Tomr<br>SEV            | Newry Newry                                                                    |                             | <ul> <li>Dovefields Galla</li> <li>Kilbride Farm Eu</li> <li>Dirnanean Nugg</li> </ul> | unice D29                            |
|                                      | Seaview Kenzie                                                                 |                             | Seaview Ena                                                                            | GL                                   |
| Dam: Coolnageera<br>IE182644310355   | Fergie Glynwood Chico —                                                        |                             | <ul><li>Celtic Rock (Et)</li><li>Glynwood Vinda</li></ul>                              |                                      |
|                                      | Rockview Carol —                                                               |                             | <ul><li>Drumnagar Patri</li><li>Rockview Vicky</li></ul>                               | ot                                   |
| Star Rating (Within Simmental breed) | Economic Indexes                                                               | €uro val<br>per prog        |                                                                                        | Star rating (across all beef breeds) |
| ***                                  | Terminal Index                                                                 | €69                         | <b>34%</b> (Low)                                                                       | **                                   |
| *                                    | Replacement Index  Maternal Cow Traits:  Maternal Progeny Traits:  Dairy Beef  | <b>€84 €</b> 43 <b>€</b> 41 | 33%<br>(Low)<br>32%<br>34%                                                             | ***                                  |
| Star Rating (Within                  |                                                                                | Index                       | Trait                                                                                  | Star rating (across                  |
| Simmental breed)                     | Key profit traits                                                              | Value                       | Reliability                                                                            | all beef breeds)                     |
|                                      | Calving difficulty (% 3 % 4)                                                   | +7.4%                       | 34%                                                                                    |                                      |
|                                      | Calving difficulty (% 3 & 4) Breed ave: 5.09%,All breeds ave: 4.49%            | +1.4%                       | (Low)                                                                                  |                                      |
| **                                   | Docility (1-5 scale) Breed ave: 0.05,All breeds ave: 0.01                      | scale                       | (Low)                                                                                  | ***                                  |
| ***                                  | Carcass weight (kg) Breed ave: 20.94kg,All breeds ave: 15.49kg                 | +25.5kg                     | g 36%<br>(Low)                                                                         | ****                                 |
| ***                                  | Carcass conformation (1-15 scale)<br>Breed ave: 1.3,All breeds ave: 1.34       | +1.41<br>scale              | 36%<br>(Low)                                                                           | ***                                  |
|                                      | Expected daughter breeding                                                     | g perforn                   | nance                                                                                  |                                      |
|                                      | Daughter calving diff (% 3 & 4) Breed ave: 5.62%,All breeds ave: 5.88%         | +5.74%                      | 27%<br>(Low)                                                                           |                                      |
| ***                                  | Daughter Milk (kg)<br>Breed ave: 8.88kg,All breeds ave: 2.09kg                 | +9.1kg                      | 37%<br>(Low)                                                                           | ****                                 |
| *                                    | Daughter calving interval (days) Breed ave: -0.03days,All breeds ave: -0.71day | +1.14da                     | 26%<br>(Low)                                                                           | *                                    |
| Additional Informati                 | ion:                                                                           |                             | Linear compo                                                                           | sites Value Reliability              |
|                                      |                                                                                |                             | Muscle                                                                                 |                                      |
|                                      |                                                                                |                             | Skeletal<br>Function                                                                   |                                      |
|                                      |                                                                                |                             | Function                                                                               |                                      |
| Animal not scored.                   |                                                                                |                             | Herd data qua                                                                          | lity index                           |