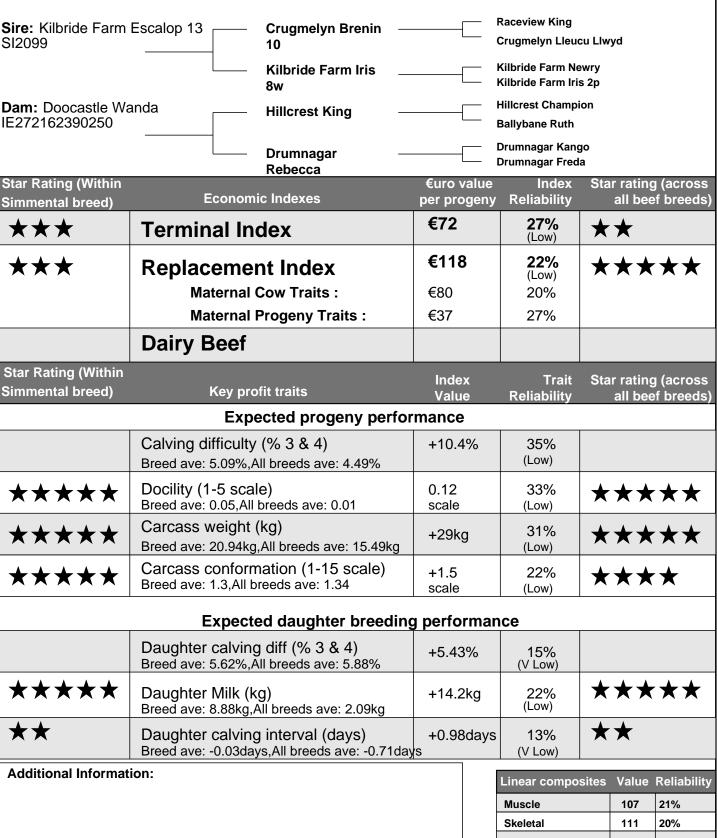

### Lot 5 RABAWN JACKSON

**ID:** IE272109570198 **Breed:** Simmental Sex: Male **DOB**: 04-Jan-2017

Owner: John Brady - Rabaun Swinford Claremorris Co Mayo

| Lot 6 FARM<br>ID: IE1817962503        |                                                                                |                     |                                                            |                                      |
|---------------------------------------|--------------------------------------------------------------------------------|---------------------|------------------------------------------------------------|--------------------------------------|
| Sex: Male                             | <b>DOB</b> : 10-Jan-2017                                                       |                     |                                                            |                                      |
| Owner: Bernard F                      | Flanag (Brian) - Farm Williamstown Co G                                        | alway               |                                                            |                                      |
| Breeder:                              |                                                                                | •                   |                                                            |                                      |
| <b>Sire:</b> Anatrim Bodyll<br>AYX    | ouilder Anatrim Viva (Et) —                                                    |                     | <ul><li>Carnkern Titan</li><li>Anatrim Lucky E</li></ul>   | ıt 📗                                 |
|                                       | Anatrim Theresa                                                                |                     | <ul><li>Anatrim Jacob</li><li>Anatrim Gorgeou</li></ul>    | GENOMIC EVALUATION                   |
| <b>Dam:</b> Farm Fiona IE181796270286 | Curaheen Apostle —                                                             |                     | <ul><li>South Seven Raz</li><li>Jerico'S Dorothy</li></ul> | zzmatazz 7r                          |
|                                       | Farm Violet —                                                                  |                     | <ul><li>Hillcrest King</li><li>Farm Rosie</li></ul>        |                                      |
| Star Rating (Within Simmental breed)  | Economic Indexes                                                               | €uro va<br>per prog |                                                            | Star rating (across all beef breeds) |
| ****                                  | Terminal Index                                                                 | €82                 | <b>45%</b> (Average)                                       | ***                                  |
| *                                     | Replacement Index                                                              | €87                 | <b>45%</b> (Average)                                       | ***                                  |
|                                       | Maternal Brogery Traits                                                        | €39<br>€49          | 44%<br>46%                                                 |                                      |
|                                       | Maternal Progeny Traits :  Dairy Beef                                          | €49                 | 40%                                                        |                                      |
| Star Rating (Within                   | Daily Deel                                                                     |                     |                                                            |                                      |
| Simmental breed)                      | Key profit traits                                                              | Index<br>Value      | Trait<br>Reliability                                       | Star rating (across all beef breeds) |
|                                       | Expected progeny perform                                                       | rmance              |                                                            |                                      |
|                                       | Calving difficulty (% 3 & 4) Breed ave: 5.09%,All breeds ave: 4.49%            | +7.9%               | 49%<br>(Average)                                           |                                      |
| ***                                   | Docility (1-5 scale)<br>Breed ave: 0.05,All breeds ave: 0.01                   | scale               | (Average)                                                  | ***                                  |
| ****                                  | Carcass weight (kg) Breed ave: 20.94kg,All breeds ave: 15.49kg                 | +29kg               | 46%<br>(Average)                                           | ****                                 |
| ****                                  | Carcass conformation (1-15 scale)<br>Breed ave: 1.3,All breeds ave: 1.34       | +1.5<br>scale       | 46%<br>(Average)                                           | ***                                  |
|                                       | Expected daughter breeding                                                     | g perforn           | nance                                                      |                                      |
|                                       | Daughter calving diff (% 3 & 4)<br>Breed ave: 5.62%,All breeds ave: 5.88%      | +7.98%              | 42%<br>(Average)                                           |                                      |
| ***                                   | Daughter Milk (kg)<br>Breed ave: 8.88kg,All breeds ave: 2.09kg                 | +9.1kg              | 45%<br>(Average)                                           | ****                                 |
| ***                                   | Daughter calving interval (days) Breed ave: -0.03days,All breeds ave: -0.71day | -1.27da<br>ys       | ays 40%<br>(Average)                                       | ***                                  |
| Additional Informat                   | ion:                                                                           |                     | Linear compos                                              | sites Value Reliability              |
|                                       |                                                                                |                     | Muscle                                                     |                                      |
|                                       |                                                                                |                     | Skeletal Function                                          |                                      |
|                                       |                                                                                |                     | 1 dilction                                                 |                                      |
| Animal not scored.                    |                                                                                |                     | Herd data qua                                              | lity index                           |
|                                       |                                                                                |                     | N/A                                                        |                                      |