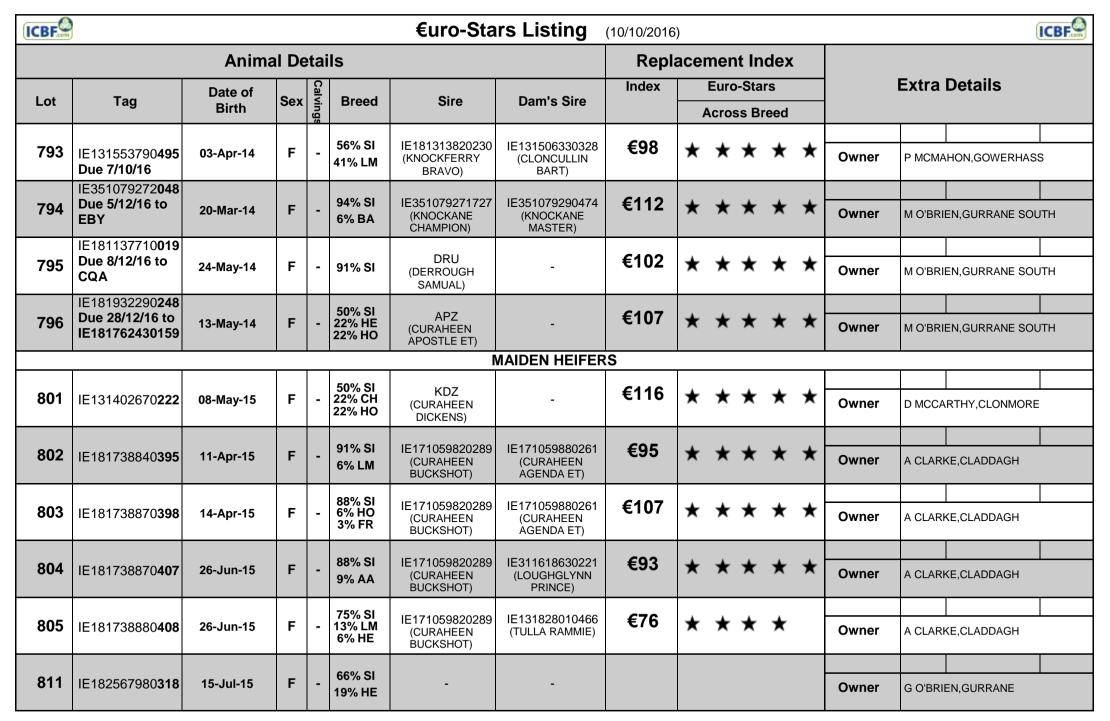

| ICBF. |                        |           |       |         |                            | €uro-Sta                                    | rs Listing                             | (10/10/2016 | 5)  |     |            |            |   |       |         |                     | <b>ICBF</b> |
|-------|------------------------|-----------|-------|---------|----------------------------|---------------------------------------------|----------------------------------------|-------------|-----|-----|------------|------------|---|-------|---------|---------------------|-------------|
|       |                        | Anima     | al De | etai    | Is                         |                                             |                                        | Repl        | ace | eme | ent l      | nde        | x |       |         |                     |             |
| Lot   | Tag                    | Date of   | Sex   | Calving | Breed                      | Sire                                        | Dam's Sire                             | Index       |     | Eu  | ro-S       | tars       |   |       | Extra   | Details             |             |
|       |                        | Birth     |       | ngs     |                            |                                             |                                        |             |     | Acr | oss        | Breed      | l |       |         | Τ                   |             |
| 812   | IE182567970 <b>317</b> | 10-Jul-15 | F     | -       | 78% SI                     | -                                           | -                                      |             |     |     |            |            |   | Owner | G O'BR  | EN,GURRANE          |             |
| 813   | IE221245260 <b>682</b> | 19-Apr-15 | F     | -       | 94% SI<br>3% HO            | IE221152540503<br>(ANATRIM DAN 2)           | HUR<br>(HAUER)                         | €47         | *   | ,   | <b>τ</b>   |            |   | Owner | G O'BR  | EN,GURRANE          |             |
| 814   | IE131132260 <b>319</b> | 01-Oct-15 | F     | -       | 88% SI<br>6% HE<br>6% SH   | ISL<br>(ISLAVALE<br>CRACKER 11)             | HKG<br>(HILLCREST KING)                | €141        | *   | ,   | t <b>*</b> | <b>⊤</b> ★ | * | Owner | P O'REI | LLY,EDENVALE        |             |
| 821   | IE131024050 <b>640</b> | 25-Mar-15 | F     | -       | 50% SI<br>25% CH<br>19% LM | IE221283350937<br>(CLONAGH<br>CRUISE CONTR) | IE141912980076<br>(TEEJAY DURLEY)      | €83         | *   | , , | <b>t</b> * | <b>⊤</b> ★ | , | Owner | F DRON  | NEY,KILLOGHILL      |             |
| 822   | IE181137750 <b>022</b> | 25-Apr-15 | F     | -       | 91% SI                     | IE272020240116<br>(DERROUGH<br>ENDA)        | -                                      | €113        | *   | *   | <b>*</b> * | <b>⊤</b> ★ | * | Owner | F DRON  | NEY,KILLOGHILL      |             |
| 823   | IE131024020 <b>654</b> | 12-Sep-15 | F     | -       | 50% SI<br>38% LM<br>6% CH  | IE221283350937<br>(CLONAGH<br>CRUISE CONTR) | -                                      | €132        | *   | ,   | <b>+</b> > | *          | * | Owner | F DRON  | <br> IEY,KILLOGHILL |             |
| 824   | IE131024040 <b>648</b> | 28-Aug-15 | F     | -       | 72% SI<br>25% BA           | IE182526960247<br>(RAKERIN EZRA)            | IE131642120413<br>(BALLYGLASS<br>CHAZ) | €70         | *   | *   | <b>*</b> * | 7          |   | Owner | F DRON  | <br> IEY,KILLOGHILL |             |
| 825   | IE131024040 <b>656</b> | 28-Aug-15 | F     | -       | 84% SI<br>6% AA            | QCD<br>(CLOONDROON<br>CALLING)              | -                                      | €160        | *   | ,   | <b>+</b> > | *          | * | Owner | F DRON  | <br> EY,KILLOGHILL  |             |
| 826   | IE131024040 <b>680</b> | 30-Aug-15 | F     | _       | 88% SI<br>9% CH            | FZD<br>(DELFUR<br>DECIDER 12)               | IE182569520312<br>(KINVARA<br>WALTER)  | €68         | *   | *   | t <b>*</b> | 7          |   | Owner | F DRON  | NEY,KILLOGHILL      |             |
| 831   | IE131024050 <b>665</b> | 28-Aug-15 | F     | -       | 88% SI<br>9% HE            | QCD<br>(CLOONDROON<br>CALLING)              | IE301350830163<br>(DOVEGROVE LEE)      | €151        | *   | ,   | <b>+</b> > | <b>⊤</b> ★ | * | Owner | F DRON  | NEY,KILLOGHILL      |             |