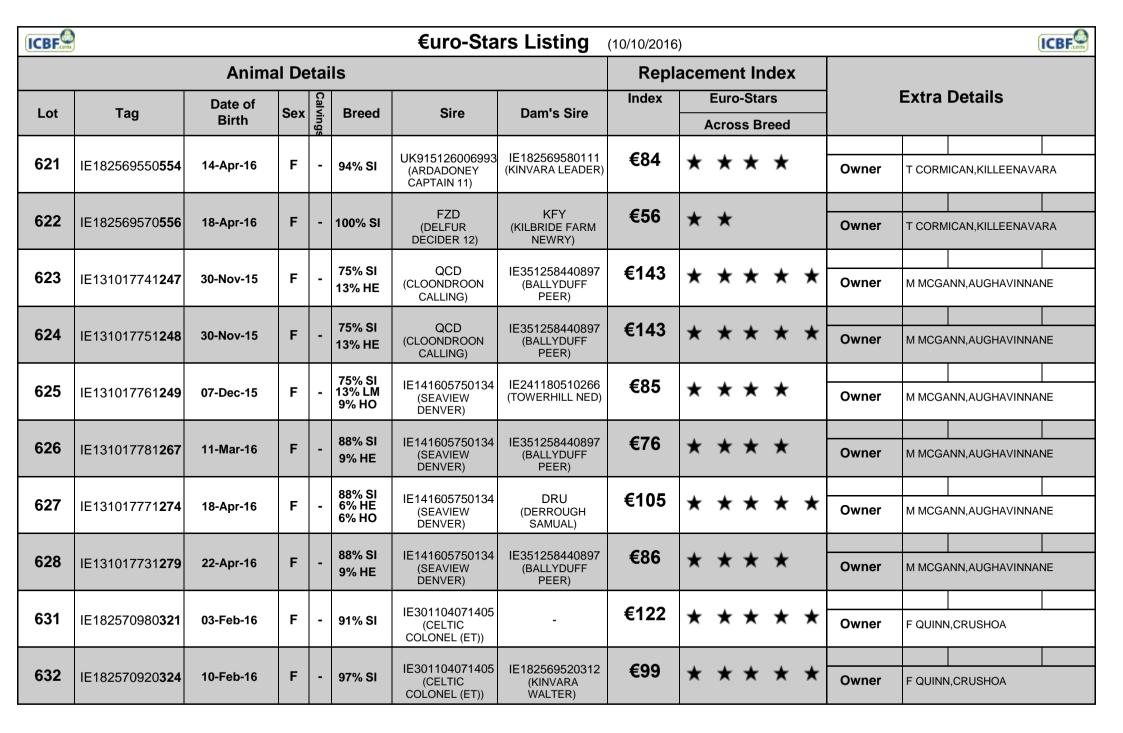

| ICBF |                                                                                                                                                                                                                                                                                                                                                                                                                                                                                                                                                                                                                                                                                                                                                                                                                                                                                                                                                                                                                                                                                                                                                                                                                                                                                                                                                                                                                                                                                                                                                                                                                                                                                                                                                                                                                                                                                                                                                                                                                                                                                                                                |                    |       |         |                            | €uro-Sta                                   | rs Listing                               | (10/10/2016 | )   |     |     |      |     |   |       |         | (I               | CBF. |
|------|--------------------------------------------------------------------------------------------------------------------------------------------------------------------------------------------------------------------------------------------------------------------------------------------------------------------------------------------------------------------------------------------------------------------------------------------------------------------------------------------------------------------------------------------------------------------------------------------------------------------------------------------------------------------------------------------------------------------------------------------------------------------------------------------------------------------------------------------------------------------------------------------------------------------------------------------------------------------------------------------------------------------------------------------------------------------------------------------------------------------------------------------------------------------------------------------------------------------------------------------------------------------------------------------------------------------------------------------------------------------------------------------------------------------------------------------------------------------------------------------------------------------------------------------------------------------------------------------------------------------------------------------------------------------------------------------------------------------------------------------------------------------------------------------------------------------------------------------------------------------------------------------------------------------------------------------------------------------------------------------------------------------------------------------------------------------------------------------------------------------------------|--------------------|-------|---------|----------------------------|--------------------------------------------|------------------------------------------|-------------|-----|-----|-----|------|-----|---|-------|---------|------------------|------|
|      |                                                                                                                                                                                                                                                                                                                                                                                                                                                                                                                                                                                                                                                                                                                                                                                                                                                                                                                                                                                                                                                                                                                                                                                                                                                                                                                                                                                                                                                                                                                                                                                                                                                                                                                                                                                                                                                                                                                                                                                                                                                                                                                                | Anima              | al De | etai    | ls                         |                                            |                                          | Repla       | ace | eme | ent | Inc  | dex |   |       |         |                  |      |
| Lot  | Tag                                                                                                                                                                                                                                                                                                                                                                                                                                                                                                                                                                                                                                                                                                                                                                                                                                                                                                                                                                                                                                                                                                                                                                                                                                                                                                                                                                                                                                                                                                                                                                                                                                                                                                                                                                                                                                                                                                                                                                                                                                                                                                                            | Date of            | Sex   | Calving | Breed                      | Sire                                       | Dam's Sire                               | Index       |     |     |     | Star |     |   |       | Extra   | Details          |      |
|      | , and the second | Birth              |       | ngs     |                            |                                            |                                          |             |     | Acı | oss | Bre  | eed |   |       |         | T                |      |
| 633  | IE182570930 <b>325</b>                                                                                                                                                                                                                                                                                                                                                                                                                                                                                                                                                                                                                                                                                                                                                                                                                                                                                                                                                                                                                                                                                                                                                                                                                                                                                                                                                                                                                                                                                                                                                                                                                                                                                                                                                                                                                                                                                                                                                                                                                                                                                                         | 15-Feb-16          | F     | -       | 75% SI<br>13% CH<br>9% LM  | IE301104071405<br>(CELTIC<br>COLONEL (ET)) | IE182569580193<br>(KINVARA<br>ROBERT)    | €98         | *   | ,   | k 7 | *    | *   | * | Owner | F QUINI | N,CRUSHOA        |      |
| 634  | IE182570940 <b>326</b>                                                                                                                                                                                                                                                                                                                                                                                                                                                                                                                                                                                                                                                                                                                                                                                                                                                                                                                                                                                                                                                                                                                                                                                                                                                                                                                                                                                                                                                                                                                                                                                                                                                                                                                                                                                                                                                                                                                                                                                                                                                                                                         | 18-Feb-16          | F     | -       | 88% SI<br>9% CH            | IE301104071405<br>(CELTIC<br>COLONEL (ET)) | IE182569520312<br>(KINVARA<br>WALTER)    | €118        | *   | ,   | k 7 | *    | *   | * | Owner | F QUINI | N,CRUSHOA        |      |
| 635  | IE182570930 <b>333</b>                                                                                                                                                                                                                                                                                                                                                                                                                                                                                                                                                                                                                                                                                                                                                                                                                                                                                                                                                                                                                                                                                                                                                                                                                                                                                                                                                                                                                                                                                                                                                                                                                                                                                                                                                                                                                                                                                                                                                                                                                                                                                                         | 24-Apr-16          | F     | -       | 94% SI                     | IE301104071405<br>(CELTIC<br>COLONEL (ET)) | -                                        | €96         | *   | ,   | k 7 | *    | *   | * | Owner | F QUINI | N,CRUSHOA        |      |
| 636  | IE181285070 <b>309</b>                                                                                                                                                                                                                                                                                                                                                                                                                                                                                                                                                                                                                                                                                                                                                                                                                                                                                                                                                                                                                                                                                                                                                                                                                                                                                                                                                                                                                                                                                                                                                                                                                                                                                                                                                                                                                                                                                                                                                                                                                                                                                                         | 17-Mar-16          | F     | -       | 100% SI                    | IE181285090285<br>(KNOCKAUN<br>FALEN)      | APZ<br>(CURAHEEN<br>APOSTLE ET)          | €115        | *   | ,   | k 7 | *    | *   | * | Owner | S ACTO  | N,"MOUNTAIN VIEW | Ţ!I  |
| 641  | IE311030880 <b>751</b>                                                                                                                                                                                                                                                                                                                                                                                                                                                                                                                                                                                                                                                                                                                                                                                                                                                                                                                                                                                                                                                                                                                                                                                                                                                                                                                                                                                                                                                                                                                                                                                                                                                                                                                                                                                                                                                                                                                                                                                                                                                                                                         | 10-Feb-16          | F     | -       | 94% SI<br>6% CH            | IE171059880253<br>(CURAHEEN<br>BUFFALO)    | HSY<br>(HILLCREST<br>SYLVESTER)          | €109        | *   | ,   | k 7 | *    | *   | * | Owner | M GLEN  | INON,CAMCLOON    |      |
| 642  | IE311030870 <b>750</b>                                                                                                                                                                                                                                                                                                                                                                                                                                                                                                                                                                                                                                                                                                                                                                                                                                                                                                                                                                                                                                                                                                                                                                                                                                                                                                                                                                                                                                                                                                                                                                                                                                                                                                                                                                                                                                                                                                                                                                                                                                                                                                         | 08-Feb-16          | F     | -       | 100% SI                    | IE171059880253<br>(CURAHEEN<br>BUFFALO)    | IE271822950043<br>(CLOONDROON<br>NUGGET) | €108        | *   | ,   | k 7 | *    | *   | * | Owner | M GLEN  | INON,CAMCLOON    |      |
| 643  | IE311030810 <b>753</b>                                                                                                                                                                                                                                                                                                                                                                                                                                                                                                                                                                                                                                                                                                                                                                                                                                                                                                                                                                                                                                                                                                                                                                                                                                                                                                                                                                                                                                                                                                                                                                                                                                                                                                                                                                                                                                                                                                                                                                                                                                                                                                         | 17-Mar-16          | F     | -       | 56% SI<br>38% LM<br>6% HE  | IE171059880253<br>(CURAHEEN<br>BUFFALO)    | IE221064510869<br>(ARDLEA ENFELD)        | €85         | *   | ,   | k 7 | *    | *   |   | Owner | M GLEN  | INON,CAMCLOON    |      |
| 644  | IE311030890 <b>752</b>                                                                                                                                                                                                                                                                                                                                                                                                                                                                                                                                                                                                                                                                                                                                                                                                                                                                                                                                                                                                                                                                                                                                                                                                                                                                                                                                                                                                                                                                                                                                                                                                                                                                                                                                                                                                                                                                                                                                                                                                                                                                                                         | 12-Feb-16          | F     | -       | 97% SI                     | RHC<br>(CELTIC<br>HUNTER)                  | HSY<br>(HILLCREST<br>SYLVESTER)          | €109        | *   | ,   | k 7 | *    | *   | * | Owner | M GLEN  | INON,CAMCLOON    |      |
| 645  | IE311027671 <b>251</b>                                                                                                                                                                                                                                                                                                                                                                                                                                                                                                                                                                                                                                                                                                                                                                                                                                                                                                                                                                                                                                                                                                                                                                                                                                                                                                                                                                                                                                                                                                                                                                                                                                                                                                                                                                                                                                                                                                                                                                                                                                                                                                         | 24- <b>M</b> ar-16 | F     | _       | 100% SI                    | IE311027720859<br>(CLONFAD<br>DRUMMER BOY) | IE311027720470<br>(CLONFAD<br>VICTOR)    | €123        | *   | ,   | k 7 | *    | *   | * | Owner | S WHEL  | _AN,LAKELAND     |      |
| 651  | IE311027611 <b>262</b>                                                                                                                                                                                                                                                                                                                                                                                                                                                                                                                                                                                                                                                                                                                                                                                                                                                                                                                                                                                                                                                                                                                                                                                                                                                                                                                                                                                                                                                                                                                                                                                                                                                                                                                                                                                                                                                                                                                                                                                                                                                                                                         | 08-Apr-16          | F     | -       | 50% SI<br>31% LM<br>13% CH | IE311027720859<br>(CLONFAD<br>DRUMMER BOY) | -                                        | €63         | *   | ,   | k 7 | *    |     |   | Owner | S WHEL  | _AN,LAKELAND     |      |