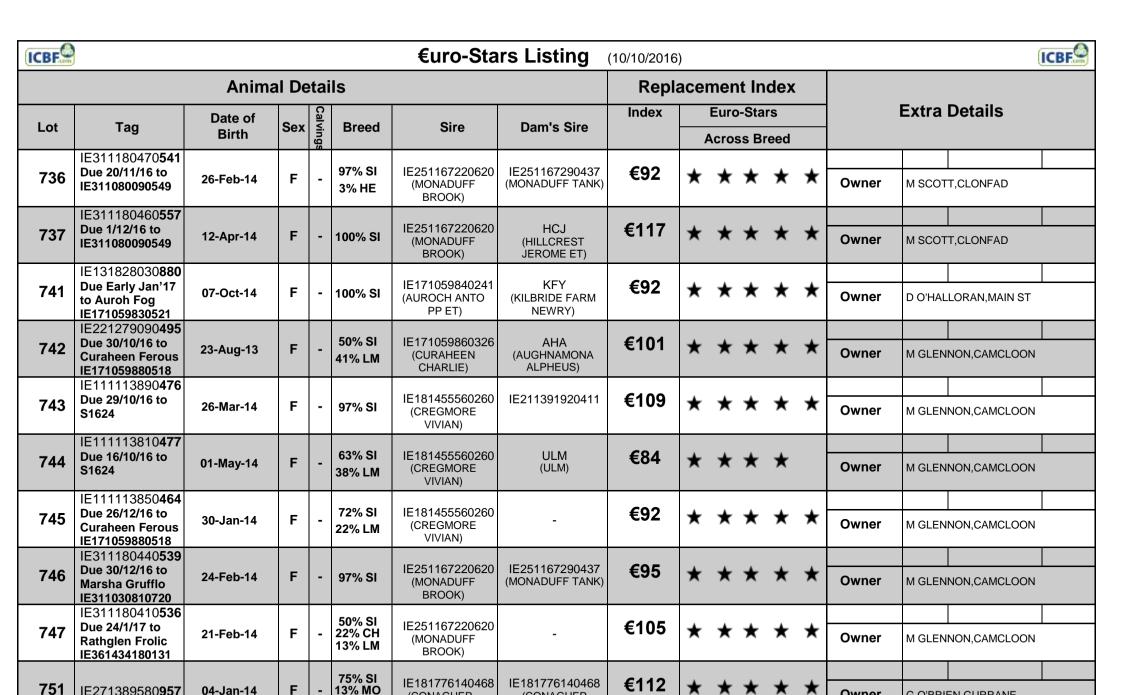

| ICBF. |                                                          |           |       |         |                            | €uro-Sta                                   | rs Listing                             | (10/10/2016 | )   |     |            |            |    |   |       |         |                 | ICBF. |
|-------|----------------------------------------------------------|-----------|-------|---------|----------------------------|--------------------------------------------|----------------------------------------|-------------|-----|-----|------------|------------|----|---|-------|---------|-----------------|-------|
|       |                                                          | Anima     | al De | etai    | ls                         |                                            |                                        | Repla       | ace | eme | ent        | Ind        | ex |   |       |         |                 |       |
| Lot   | Tag                                                      | Date of   | Sex   | Calving | Breed                      | Sire                                       | Dam's Sire                             | Index       |     | Eu  | ro-S       | tars       |    |   |       | Extra   | Details         |       |
|       | 19                                                       | Birth     | COX   | ngs     | 2.000                      | <b>5</b> 0                                 | 24 5 5 5                               |             |     | Acı | oss        | Bre        | ed |   |       | T       | T               |       |
| 752   | IE272025190 <b>269</b><br><b>Due 8/12/16</b>             | 19-Apr-14 | F     | -       | 72% SI<br>13% CH           | IE272003780004<br>(BALLYHAUNIS<br>PACINO)  | -                                      | €82         | *   | ,   | 7          | ۲ .        | *  | ı | Owner | G O'BRI | EN,GURRANE      |       |
| 753   | IE191382710 <b>521 Due 29/11/16</b>                      | 16-Aug-14 | F     | -       | 100% SI                    | APZ<br>(CURAHEEN<br>APOSTLE ET)            | IE141605720115<br>(SEAVIEW<br>BRANDON) | €130        | *   | ,   | ( )        | ٠ :        | *  | * | Owner | G O'BRI | EN,GURRANE      |       |
| 754   | IE272025170 <b>275 Due 1/12/16</b>                       | 15-May-14 | F     | -       | 72% SI<br>22% AA           | IE272003780004<br>(BALLYHAUNIS<br>PACINO)  | IE272020270028                         | €70         | *   | ,   | 7          | k          |    |   | Owner | G O'BRI | EN,GURRANE      |       |
| 755   | IE271389521 <b>000 Due 10/11/16</b>                      | 01-Apr-14 | F     | -       | 50% SI<br>22% LM<br>13% MO | IE251137540333<br>(CLONGUISH<br>CLANCEY)   | -                                      | €105        | *   | ,   | <b>( )</b> | k :        | *  | * | Owner | G O'BRI | EN,GURRANE      |       |
| 761   | IE191382730 <b>515 Due 28/11/16</b>                      | 26-Jul-14 | F     | -       | 75% SI<br>22% HO           | IE141605720115<br>(SEAVIEW<br>BRANDON)     | IE191382790207<br>(BUNAVALLA<br>RENA)  | €153        | *   | ,   | 7          | k :        | *  | * | Owner | G O'BRI | EN,GURRANE      |       |
| 762   | IE191382790 <b>512</b><br><b>Due 1/2/17</b>              | 23-Jul-14 | F     | -       | 100% SI                    | IE141605720115<br>(SEAVIEW<br>BRANDON)     | IE141883270133<br>(LEEHERD<br>TYRONE)  | €133        | *   | ,   | ( )        | <b>k</b> : | *  | * | Owner | G O'BRI | EN,GURRANE      |       |
| 763   | IE191382770 <b>502 Due 26/11/16</b>                      | 21-Jan-14 | F     | -       | 75% SI<br>22% HO           | IE141605720115<br>(SEAVIEW<br>BRANDON)     | IE191382790207<br>(BUNAVALLA<br>RENA)  | €136        | *   | ,   | 7          | ۲ :        | *  | * | Owner | G O'BRI | EN,GURRANE      |       |
| 764   | IE182177060 <b>157 Due 20/10/16</b> to LM IE301455160244 | 17-May-14 | F     | -       | 88% SI<br>6% HE            | IE182177020038                             | SVJ<br>(SEAVIEW<br>JORDAN)             | €66         | *   | ,   | ( )        | k          |    |   | Owner | K DOLA  | N,POOLBOY       |       |
| 765   | IE182098611 <b>291 Due 1/12/16</b> to LM IE301455160244  | 10-Jun-14 | F     | -       | 50% SI<br>22% CH<br>13% HE | IE251167220629<br>(MONADUFF<br>BEEF WAGON) | -                                      | €44         | *   | ,   | τ .        |            |    |   | Owner | K DOLA  | N,POOLBOY       |       |
| 771   | IE131762450 <b>517</b><br>Bull Calf @ Foot               | 12-Feb-14 | F     | 1       | 44% SI<br>41% SH           | -                                          | -                                      |             |     |     |            |            |    |   | Owner | M LALL  | Y,47 SLIEVE CAR | RON   |

| ICBF |                                                                    |           |       |         |                            | €uro-Sta                                | rs Listing                                   | (10/10/2016 | )   |     |            |     |     |   |       |        | (ICBF.             |
|------|--------------------------------------------------------------------|-----------|-------|---------|----------------------------|-----------------------------------------|----------------------------------------------|-------------|-----|-----|------------|-----|-----|---|-------|--------|--------------------|
|      |                                                                    | Anim      | al De | tai     | Is                         |                                         |                                              | Repl        | ace | eme | ent        | Ind | lex |   |       |        |                    |
| Lot  | Tag                                                                | Date of   | Sex   | Calving | Breed                      | Sire                                    | Dam's Sire                                   | Index       |     |     | ro-S       |     |     |   |       | Extra  | Details            |
|      |                                                                    | Birth     |       | ngs     |                            |                                         |                                              |             |     | Acr | oss        | Bre | ed  |   |       | 1      |                    |
| 772  | IE271043840 <b>178 Due 4/10/16</b>                                 | 06-Apr-14 | F     | -       | 50% SI<br>34% SH<br>6% AA  | IE321400660175<br>(SYCAMORE<br>ANTON)   | KVG<br>(KILFRUSH<br>VANTAGE 2ND)             | €93         | *   | *   | 7          | k   | *   | * | Owner | M LALL | Y,47 SLIEVE CARRON |
| 773  | IE182275620 <b>356</b><br><b>Due 20/10/16</b>                      | 20-May-14 | F     | -       | 47% SI<br>22% HO<br>22% SH | IE181455920286                          | -                                            | €104        | *   | 4   | <b>(</b> ) | k   | *   | * | Owner | M LALL | Y,47 SLIEVE CARRON |
| 781  | IE191043160 <b>729</b><br>Due Jan/Feb'17 To<br>Limosine Stock Bull | 01-Dec-14 | F     | -       | 50% SI<br>25% HE<br>22% HO | IE191043140628<br>(GUHARD<br>DANIEL)    | IE191057940199<br>(COOLNANOONAG<br>H O'CONN) | €130        | *   | ,   | 7          | k   | *   | * | Owner | P LYON | IS,GUHARD          |
| 782  | IE191043190 <b>731</b><br>Due Jan/Feb'17 To<br>Limosine Stock Bull | 08-Dec-14 | F     | -       | 84% SI<br>9% HO            | IE191043140628<br>(GUHARD<br>DANIEL)    | -                                            | €99         | *   | ,   | <b>(</b> ) | k   | *   | * | Owner | P LYON | IS,GUHARD          |
| 783  | IE191043110 <b>732</b><br>Due Jan/Feb'17 To<br>Limosine Stock Bull | 08-Dec-14 | F     | -       | 84% SI<br>9% HO            | IE191043140628<br>(GUHARD<br>DANIEL)    | -                                            | €99         | *   | ,   | 7          | k   | *   | * | Owner | P LYON | S,GUHARD           |
| 784  | IE191153120 <b>854</b><br>Due Jan/Feb'17 To<br>Limosine Stock Bull | 08-Apr-14 | F     | -       | 47% HO<br>44% SI<br>3% FR  | -                                       | GZR<br>(GRADOGUE<br>RODGE)                   |             |     |     |            |     |     |   | Owner | P LYON | IS,GUHARD          |
| 785  | IE191153130 <b>855</b><br>Due Jan/Feb'17 To<br>Limosine Stock Bull | 05-May-14 | F     | -       | 44% SI<br>41% HO           | -                                       | -                                            |             |     |     |            |     |     |   | Owner | P LYON | IS,GUHARD          |
| 786  | IE241799610 <b>179</b><br>Due Jan/Feb'17 To<br>Limosine Stock Bull | 13-May-14 | F     | -       | 66% SI<br>13% HE           | -                                       | -                                            |             |     |     |            |     |     |   | Owner | P LYON | IS,GUHARD          |
| 791  | IE131553760 <b>492</b><br>Due 10/10/16                             | 20-Mar-14 | F     | -       | 63% SI<br>25% LM<br>6% HE  | IE181313820230<br>(KNOCKFERRY<br>BRAVO) | IE131506350156<br>(CLONCULLIN<br>RORY)       | €53         | *   | ,   | τ          |     |     |   | Owner | P MCM  | AHON,GOWERHASS     |
| 792  | IE131553780 <b>494</b><br><b>Due 24/2/17</b>                       | 01-Apr-14 | F     | -       | 81% SI<br>13% LM           | IE181313820230<br>(KNOCKFERRY<br>BRAVO) | IE131024030250                               | €73         | *   | +   | <b>t</b> 7 | k   | *   |   | Owner | P MCM  | AHON,GOWERHASS     |