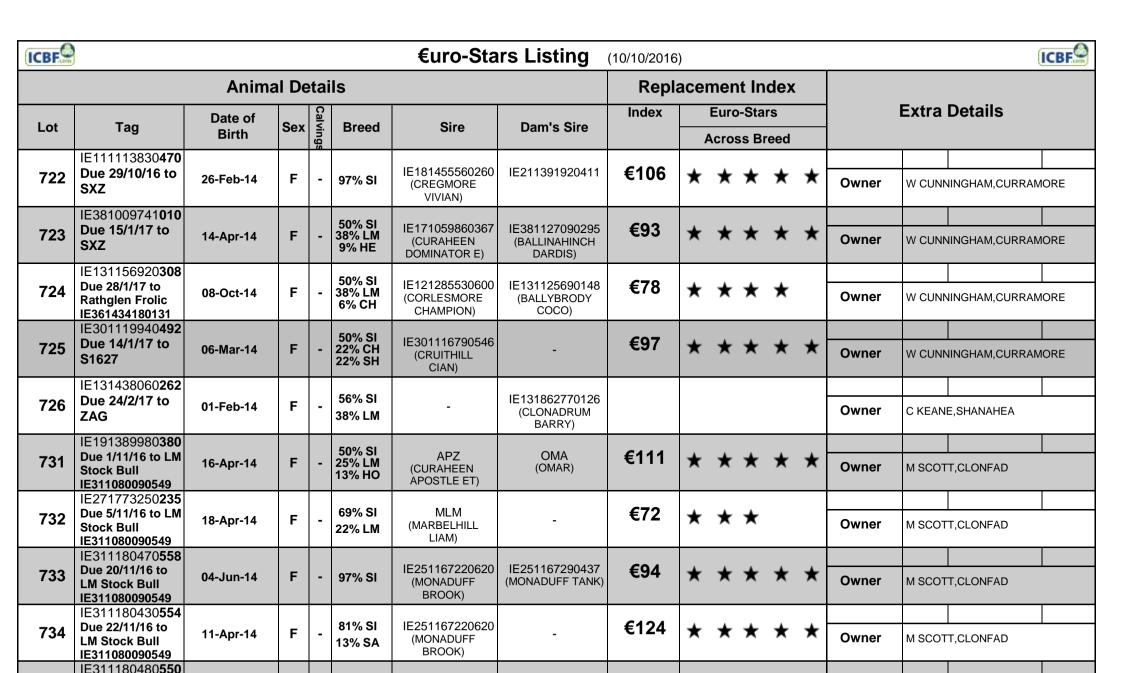

## Gort Simmental X Heifer Sale

Thursday, October 20th, 2016 @ 7pm

**Irish Simmental Cattle Society Ltd** 

| ICBF. |                                                                           |           |       |          |                            | €uro-Sta                                  | rs Listing                                   | (10/10/2016 | )   |      |      |       |   |       |         | IC             | BF |
|-------|---------------------------------------------------------------------------|-----------|-------|----------|----------------------------|-------------------------------------------|----------------------------------------------|-------------|-----|------|------|-------|---|-------|---------|----------------|----|
|       |                                                                           | Anima     | al De | etai     | ls                         |                                           |                                              | Repl        | ace | me   | nt l | nde   | K |       |         |                |    |
| Lot   | Tag                                                                       | Date of   | Sex   | Calvings | Breed                      | Sire                                      | Dam's Sire                                   | Index       |     | Eur  | o-St | ars   |   |       | Extra   | Details        |    |
|       | 9                                                                         | Birth     | COX   | ings     | 2.000                      |                                           |                                              |             | 1   | Acro | ss E | Breed |   |       |         |                |    |
|       |                                                                           |           | 1     |          |                            | l                                         | N CALF HEIFER                                | <u>S</u>    | 1   |      |      |       |   |       | 1       | T T            |    |
| 701   | IE271898970 <b>341</b><br>Due 3/4/17 to RHF                               | 23-Mar-15 | F     | -        | 53% SI<br>25% LM<br>13% CH | IE321400620205<br>(SYCAMORE<br>CASSIUS)   | IE181698380425<br>(MILLBURN BYRON)           | €58         | *   | *    | *    | ,     |   | Owner | G DOYL  | E,CURRAGHMORE  |    |
| 702   | IE271898960 <b>349</b><br>Due 5/5/17 to MLJ                               | 26-Apr-15 | F     | -        | 56% SI<br>25% LM<br>9% HE  | IE321400620205<br>(SYCAMORE<br>CASSIUS)   | IE181698380425<br>(MILLBURN<br>BYRON)        | €66         | *   | *    | *    | ,     |   | Owner | G DOYL  | E,CURRAGHMORE  |    |
| 703   | IE271898990 <b>335</b><br>Due 20/4/17 to EBY                              | 10-Mar-15 | F     | -        | 63% SI<br>28% LM<br>6% HE  | IE321400620205<br>(SYCAMORE<br>CASSIUS)   | -                                            | €100        | *   | *    | *    | *     | * | Owner | G DOYL  | .E,CURRAGHMORE |    |
| 704   | IE181498120 <b>185</b> Due 24/2/17 to ZAG -Al Lim                         | 06-Jan-15 | F     |          | 50% SI<br>25% BB<br>22% SH | IE181503240111<br>(SILKEN<br>WOMBAT)      | SFL<br>(DU STORDEUR<br>FLANEUR)              | €120        | *   | *    | *    | *     | * | Owner | V SILKE | E,CASTLECREEVY |    |
| 711   | IE181428080 <b>322</b><br>Due Mar'17 to<br>Curaheen Fox<br>IE171059890519 | 22-Feb-14 | F     | -        | 50% SI<br>44% LM           | IE221283370930<br>(CLONAGH<br>CURLY KARI) | -                                            | €114        | *   | *    | *    | *     | * | Owner | P SAMN  | MON,LAKEVIEW   |    |
| 712   | IE181428010 <b>340</b> Due Mar'17 to Curaheen Fox IE171059890519          | 28-Apr-14 | F     | -        | 50% SI<br>38% LM<br>9% HE  | IE221283370930<br>(CLONAGH<br>CURLY KARI) | IE131064150248<br>(BALLYKINNCURR<br>A SAUSA) | €100        | *   | *    | *    | *     | * | Owner | P SAMN  | MON,LAKEVIEW   |    |
| 713   | IE181428040 <b>335</b> Due Mar'17 to Curaheen Fox IE171059890519          | 06-Mar-14 | F     | -        | 63% SI<br>25% CH<br>6% HO  | IE221283370930<br>(CLONAGH<br>CURLY KARI) | IE311438150485<br>(MOHEDIAN<br>EMPEROR)      | €119        | *   | *    | *    | *     | * | Owner | P SAMN  | MON,LAKEVIEW   |    |
| 714   | IE181428050328<br>Due Mar'17 to<br>Curaheen Fox<br>IE171059890519         | 26-Feb-14 | F     | -        | 72% SI<br>13% LM<br>9% HO  | IE221283370930<br>(CLONAGH<br>CURLY KARI) | -                                            | €132        | *   | *    | *    | *     | * | Owner | P SAMN  | MON,LAKEVIEW   |    |
| 715   | IE181428030 <b>326</b> Due Mar'17 to Curaheen Fox IE171059890519          | 24-Feb-14 | F     | -        | 50% SI<br>22% LM<br>13% HO | IE221283370930<br>(CLONAGH<br>CURLY KARI) | -                                            | €117        | *   | *    | *    | *     | * | Owner | P SAMN  | MON,LAKEVIEW   |    |
| 721   | IE301386650 <b>475</b><br>Due 3/11/16 to KEZ                              | 06-Apr-14 | F     | -        | 50% SI<br>22% CH<br>22% HO | IE301386620365<br>(CLAREEN<br>BABBLES)    | -                                            | €84         | *   | *    | *    | *     |   | Owner | P MURF  | PHY,KILMAINE   |    |