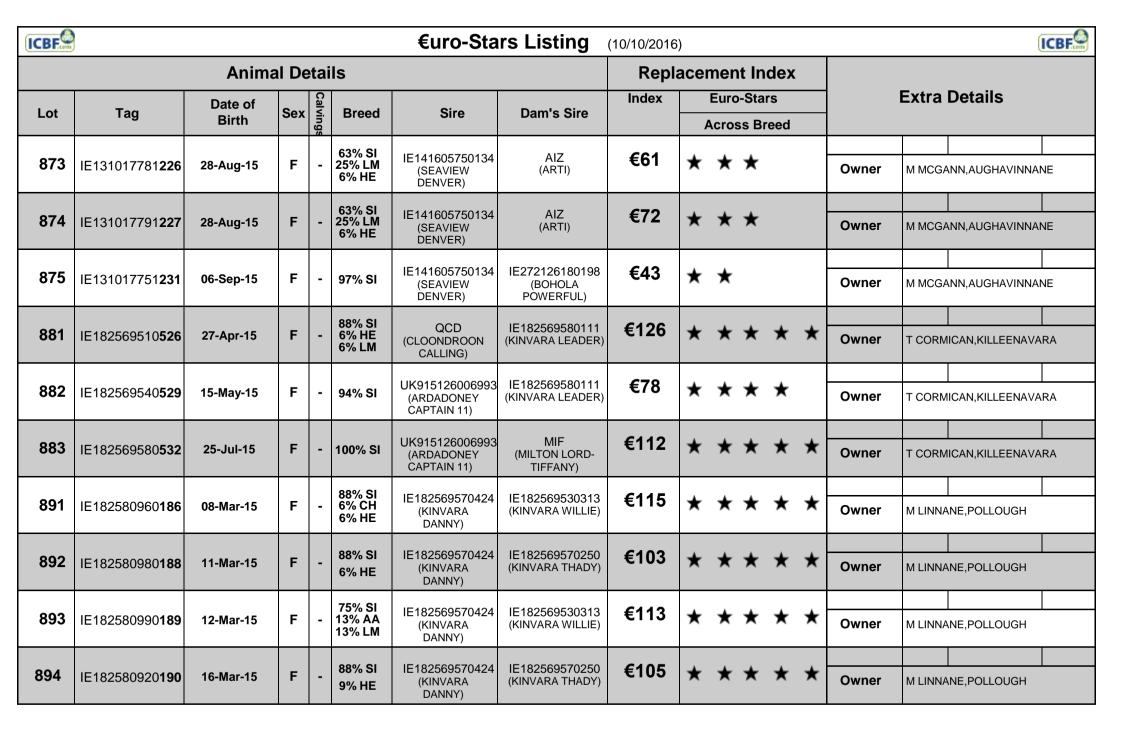

| ICBF. |                        |           |       |          |                            | €uro-Sta                               | rs Listing                                  | (10/10/2016 | )   |     |       |       |   |       | ICBF.                   |
|-------|------------------------|-----------|-------|----------|----------------------------|----------------------------------------|---------------------------------------------|-------------|-----|-----|-------|-------|---|-------|-------------------------|
|       |                        | Anima     | al De | etai     | ls                         |                                        |                                             | Repla       | ace | eme | nt I  | nde   | x |       |                         |
| Lot   | Tag                    | Date of   | Sex   | Calvings | Breed                      | Sire                                   | Dam's Sire                                  | Index       |     |     | ro-St |       |   |       | Extra Details           |
|       | 1.29                   | Birth     |       | ngs      | 2,000                      |                                        | 2 4                                         |             |     | Acr | oss I | Breed | l |       |                         |
| 851   | IE241180520 <b>762</b> | 07-Apr-15 | F     | -        | 100% SI                    | IE221152680448<br>(CELTIC BENNY<br>ET) | IE301293640514<br>(HILLCREST<br>TROUBLE (E) | €128        | *   | *   | *     | *     | * | Owner | S AHERNE,TOWERHILL      |
| 852   | IE241180540 <b>764</b> | 24-Apr-15 | F     | -        | 100% SI                    | IE221152680448<br>(CELTIC BENNY<br>ET) | HCJ<br>(HILLCREST<br>JEROME ET)             | €121        | *   | *   | *     | *     | * | Owner | S AHERNE,TOWERHILL      |
| 853   | IE131001270 <b>301</b> | 01-Aug-15 | F     | -        | 88% SI<br>6% HE<br>6% HO   | FZD<br>(DELFUR<br>DECIDER 12)          | IE311594080134<br>(WOODSTOCK II<br>RYANDAL) | €74         | *   | *   | *     | *     | , | Owner | E COSTELLOE, AUGHINISH  |
| 854   | IE131001290 <b>303</b> | 10-Aug-15 | F     | -        | 72% SI<br>13% HE<br>9% HO  | ISL<br>(ISLAVALE<br>CRACKER 11)        | -                                           | €150        | *   | *   | *     | *     | * | Owner | E COSTELLOE, AUGHINISH  |
| 861   | IE141029410 <b>267</b> | 24-Feb-15 | F     | -        | 100% SI                    | IE141029410218<br>(DROM DAKOTA)        | TBE<br>(DELFUR T-BONE)                      | €68         | *   | *   | *     |       |   | Owner | F MCCARTHY,DROUM SOUTH  |
| 862   | IE141029420 <b>268</b> | 25-Feb-15 | F     | -        | 100% SI                    | IE141029410218<br>(DROM DAKOTA)        | HKG<br>(HILLCREST KING)                     | €76         | *   | *   | *     | *     | , | Owner | F MCCARTHY,DROUM SOUTH  |
| 863   | IE141029430 <b>269</b> | 28-Feb-15 | F     | -        | 100% SI                    | IE141029410218<br>(DROM DAKOTA)        | IE141029460049<br>(DROM PEDRO)              | €65         | *   | *   | *     |       |   | Owner | F MCCARTHY,DROUM SOUTH  |
| 864   | IE141029450 <b>270</b> | 28-Feb-15 | F     | -        | 100% SI                    | IE141029410218<br>(DROM DAKOTA)        | IE141029470017<br>(DROM LANCER)             | €89         | *   | *   | *     | *     | , | Owner | F MCCARTHY, DROUM SOUTH |
| 871   | IE131017761 <b>224</b> | 21-Aug-15 | F     | -        | 75% SI<br>13% AA<br>6% HO  | IE141605750134<br>(SEAVIEW<br>DENVER)  | IE241180510266<br>(TOWERHILL NED)           | €95         | *   | *   | *     | *     | * | Owner | M MCGANN,AUGHAVINNANE   |
| 872   | IE131017771 <b>225</b> | 22-Aug-15 | F     | -        | 75% SI<br>13% LM<br>13% SA | IE141605750134<br>(SEAVIEW<br>DENVER)  | IE241180510266<br>(TOWERHILL NED)           | €98         | *   | *   | *     | *     | * | Owner | M MCGANN,AUGHAVINNANE   |