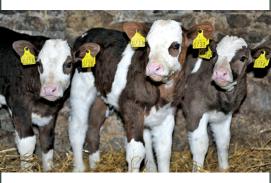

## DAIRY FARMERS USE SIMMENTAL because

Bulls are very active with good fertility
Average Gestation Lengths
Easy Calving
Very Hardy / Vigorous Calves
Very Saleable Progeny
High Demand for Suckler Replacements