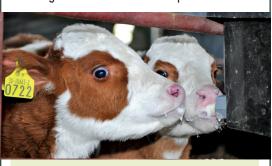

## DAIRY FARMERS USE SIMMENTAL because

Bulls are very active with good fertility
Average Gestation Lengths
Easy Calving
Very Hardy / Vigorous Calves
Very Saleable Progeny
High Demand for Suckler Replacements